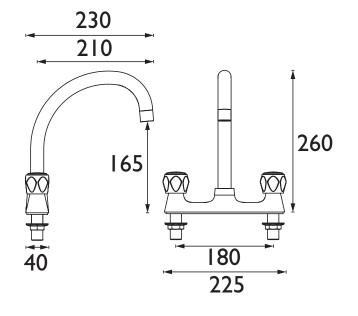

Dimensions (measurements in mm)

| Flow Rates (I/min)    |      |      |      |      |      |      |  |  |
|-----------------------|------|------|------|------|------|------|--|--|
| System Pressure (bar) | 0.2  | 0.5  | 1    | 2    | 3    | 5    |  |  |
| Hot                   | 13.6 | 22.2 | 31.8 | 45.9 | 56.1 | 74.0 |  |  |
| Cold                  | 13.3 | 22.8 | 32.9 | 47.2 | 57.9 | 72.9 |  |  |
| Mixed                 | 17.2 | 28.8 | 41.8 | 59.7 | 76.1 | 95.4 |  |  |
|                       |      |      |      |      |      |      |  |  |