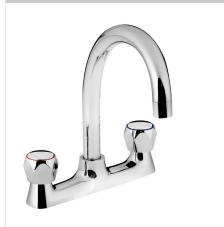

# VALUE Tap Range Club Deck Sink Mixer Chrome With Metal Heads

#### Features:

- Metal back nuts for added durability
- Supplied with metal handles
- Supplied with metal fixing nut
- Chrome plated to BS EN 248

| Specification                     |                                   |  |  |  |  |
|-----------------------------------|-----------------------------------|--|--|--|--|
| Specification                     |                                   |  |  |  |  |
| Product Type:                     | Kitchen Taps                      |  |  |  |  |
| Main Construction Material:       | Brass                             |  |  |  |  |
| Mount Type:                       | Deck                              |  |  |  |  |
| Handle Type:                      | Club                              |  |  |  |  |
| Connection Inlet:                 | 1/2" BSP                          |  |  |  |  |
| Connection Outlet:                | Flow Straightener                 |  |  |  |  |
| Number of Tap Holes:              | 2                                 |  |  |  |  |
| Valve/Cartridge Type:             | Standard 1/2" Valve               |  |  |  |  |
| Plumbing System Requirements:     | Suitable for all plumbing systems |  |  |  |  |
| Minimum Dynamic Pressure:         | 0.2 bar                           |  |  |  |  |
| Maximum Dynamic Pressure:         | 5.0 bar                           |  |  |  |  |
| Maximum Hot Water Temperature: °C | 65                                |  |  |  |  |
| Maximum Static Pressure: (bar)    | 10                                |  |  |  |  |
| Flow Type:                        | Single                            |  |  |  |  |
| Isolation Included:               | No                                |  |  |  |  |
| Check Valve Supplied:             | No                                |  |  |  |  |