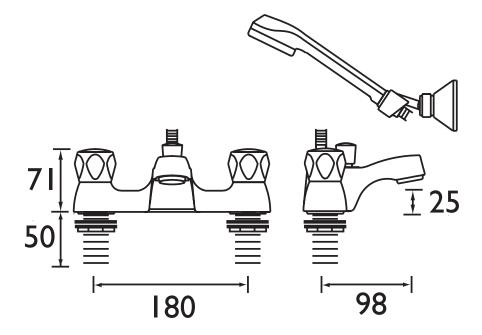

Dimensions (measurements in mm)

1500mm HOSE, HANDSET & WALL BRACKET

| Flow Rates (I/min)    |     |     |     |      |    |      |  |  |
|-----------------------|-----|-----|-----|------|----|------|--|--|
| System Pressure (bar) | 0.2 | 0.5 | 1   | 2    | 3  | 5    |  |  |
| VAC LBSM C MT         | 3.4 | 5.3 | 7.5 | 10.6 | 13 | 16.8 |  |  |