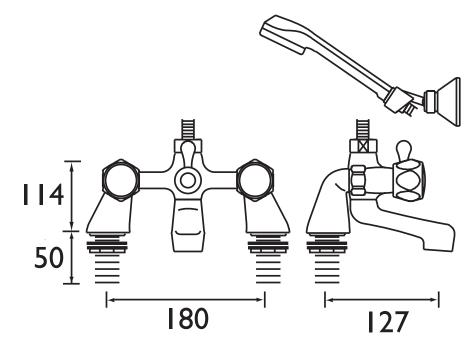

#### Dimensions (measurements in mm)

1500mm HOSE, HANDSET & WALL BRACKET

| Flow Rates (I/min)    |      |      |      |      |      |      |  |  |  |  |
|-----------------------|------|------|------|------|------|------|--|--|--|--|
| System Pressure (bar) | 0.2  | 0.5  | 1    | 2    | 3    | 5    |  |  |  |  |
| VAC PBSM C MT         | 17.3 | 27.2 | 38.5 | 54.5 | 66.7 | 86.2 |  |  |  |  |