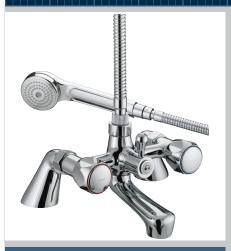

### VALUE Tap Range Club Pillar Bath Shower Mixer with Metal Heads Chrome

| _ |            |              |   |    |                  |          | s: |
|---|------------|--------------|---|----|------------------|----------|----|
| _ | $^{\circ}$ | $\mathbf{a}$ | т | 11 | $\boldsymbol{r}$ | $\frown$ | С. |
|   | ᆫ          | a            | u | u  |                  | C        | Э. |
|   |            |              |   |    |                  |          |    |

- Metal back nuts for added durability
- Metal handles
- Includes 1.5m hose, handset and wall bracket