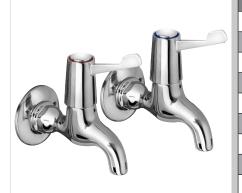

# VALUE Tap Range Lever Bib Taps Chrome With Ceramic Disc Valves

| Specification                     |                                    |  |  |  |
|-----------------------------------|------------------------------------|--|--|--|
| Product Type:                     | Taps                               |  |  |  |
| Main Construction Material:       | Brass                              |  |  |  |
| Mount Type:                       | Deck                               |  |  |  |
| Handle Type:                      | Lever                              |  |  |  |
| Connection Inlet:                 | 1/2" BSP                           |  |  |  |
| Connection Outlet:                | Flow Straightener                  |  |  |  |
| Number of Tap Holes:              | 2                                  |  |  |  |
| Valve/Cartridge Type:             | 1/2" Ceramic Disc Valve - 1/4 turn |  |  |  |
| Plumbing System Requirements:     | Suitable for all plumbing systems  |  |  |  |
| Minimum Dynamic Pressure:         | 0.2 bar                            |  |  |  |
| Maximum Dynamic Pressure:         | 5.0 bar                            |  |  |  |
| Maximum Hot Water Temperature: °C | 65                                 |  |  |  |
| Maximum Static Pressure: (bar)    | 10                                 |  |  |  |
| Flow Type:                        | Single                             |  |  |  |
| Isolation Included:               | No                                 |  |  |  |
| Check Valve Supplied:             | No                                 |  |  |  |

#### Features:

- Long life and easy to use 1/4 turn ceramic disc valves
- Supplied with 3" (76mm) metal lever handles