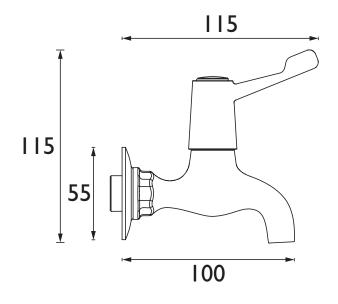

## Dimensions (measurements in mm)

| Flow Rates (I/min)    |     |      |      |      |      |      |  |
|-----------------------|-----|------|------|------|------|------|--|
| System Pressure (bar) | 0.2 | 0.5  | 1    | 2    | 3    | 5    |  |
| Hot                   | 6.4 | 10.4 | 14.7 | 20.6 | 24.8 | 32.0 |  |
| Cold                  | 6.7 | 10.9 | 15.4 | 21.1 | 25.9 | 33.2 |  |