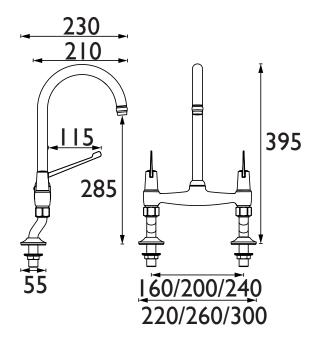

Dimensions (measurements in mm)

| Flow Rates (I/min)    |      |      |      |      |      |      |  |  |
|-----------------------|------|------|------|------|------|------|--|--|
| System Pressure (bar) | 0.2  | 0.5  | 1    | 2    | 3    | 5    |  |  |
| Hot                   | 5.4  | 9.6  | 13.9 | 20.0 | 24.5 | 31.9 |  |  |
| Cold                  | 7.0  | 12.6 | 18.3 | 26.3 | 32.3 | 41.7 |  |  |
| Mixed                 | 12.5 | 22.1 | 32.1 | 46.1 | 56.7 | 73.5 |  |  |