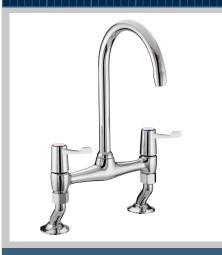

### VALUE Tap Range Lever Bridge Deck Sink Mixer

Chrome With Ceramic Disc Valves

#### Features:

- Long life and easy to use 1/4 turn ceramic disc valves
- Metal back nuts for added durability
- Supplied with 3" (76mm) metal lever handles
- Dual flow prevents hot water entering the mains supply