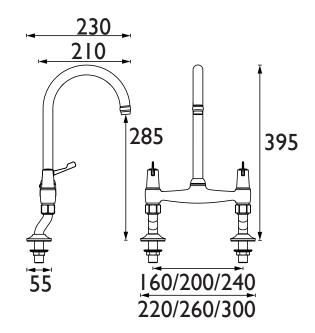

Dimensions (measurements in mm)

| Flow Rates (I/min)    |      |      |      |      |      |      |  |  |
|-----------------------|------|------|------|------|------|------|--|--|
| System Pressure (bar) | 0.2  | 0.5  | 1    | 2    | 3    | 5    |  |  |
| Hot                   | 5.4  | 9.6  | 13.9 | 20.0 | 24.5 | 31.9 |  |  |
| Cold                  | 7.0  | 12.6 | 18.3 | 26.3 | 32.5 | 41.7 |  |  |
| Mixed                 | 12.5 | 22.1 | 32.1 | 46.1 | 56.7 | 73.5 |  |  |