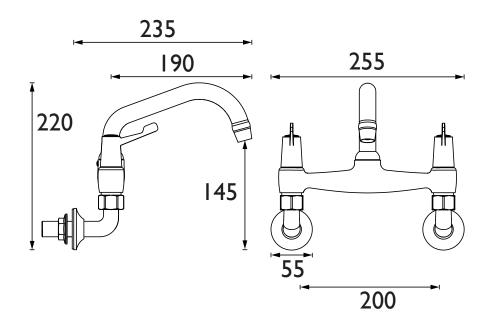

#### Dimensions (measurements in mm)

| Flow Rates (I/min)    |      |      |      |      |      |      |  |
|-----------------------|------|------|------|------|------|------|--|
| System Pressure (bar) | 0.2  | 0.5  | 1    | 2    | 3    | 5    |  |
| Hot                   | 6,7  | 11.1 | 16.0 | 22.9 | 28.1 | 36.5 |  |
| Cold                  | 7.9  | 13.6 | 19.7 | 28.1 | 34.5 | 44.4 |  |
| Mixed                 | 14.3 | 24.7 | 35.7 | 51.0 | 62.7 | 81.2 |  |