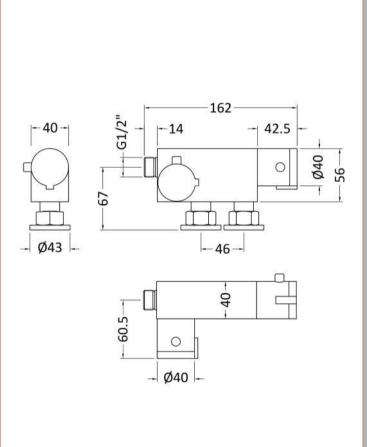

Sales Code: VBS023 Description: Vertical Thermo Bar Valve

| Product Dimensions               |                                                  |
|----------------------------------|--------------------------------------------------|
| Length (mm):                     |                                                  |
| Width (mm):                      | 90                                               |
| Height (mm):                     | 45                                               |
| Depth (mm):                      | 185                                              |
| Nett Weight (kg):                | 1.35                                             |
| Packaging Dimensions             |                                                  |
| Length (mm):                     | 80                                               |
| Width (mm):                      | 90                                               |
| Height (mm):                     |                                                  |
| Gross Weight (kg):               | 1.35                                             |
| Packaging Data                   |                                                  |
| Box Colour:                      | White Cardboard Box                              |
| Box Qty:                         | 1                                                |
| Label Size:                      | 100 x 50                                         |
| Label Colour:                    | White Label                                      |
| Label Qty:                       | 2                                                |
| Outer Box Dimensions (If A       | applicable)                                      |
| Length (mm):                     |                                                  |
| Width (mm):                      |                                                  |
| Height (mm):                     |                                                  |
| Depth (mm):                      |                                                  |
| Gross Weight (kg):               | 13                                               |
| Barcode:                         | 5055275830659                                    |
| Product Details                  |                                                  |
| Country of Origin:               | China                                            |
| Fitting Instruction:             | Yes                                              |
| Product Material:                | Brass/ABS                                        |
| Mount Type:                      | Wall, Surface                                    |
| Outlet Elbow Supplied:           | No                                               |
| Easy Clean:                      | Not Applicable                                   |
| Head Included:                   | No                                               |
| Handset Included:                | No                                               |
| Body Jets Included:              | No                                               |
| No of Body Jets:                 | Not Applicable                                   |
| Operating Pressure (bar):        | 0.2                                              |
| Valve/Cartridge Type:            | 1/4 Turn Ceramic Disc                            |
| Flow Rates (L/min): 0.1 bar: 2.6 | 0.5 bar: 7.5 1 bar: 11.1 2 bar: 16.2 3 bar: 20.2 |
| TMV2 Approved: No                | Approval No: N/A                                 |
| TMV3 Approved: No                | Approval No: N/A                                 |
| WRAS Approved: No                | Approval No: N/A                                 |
| Head Function:                   | Not Applicable                                   |
| Handset Function:                | Not Applicable                                   |
| Body Jet Info:                   | Not Applicable                                   |
| Pipe Size:                       | 15 mm (1/2" Bsp)                                 |
| Pipe Centres:                    | N/A                                              |
| Colour/Finish:                   | Chrome                                           |
| Hose Included:                   | No                                               |
| No. of Outlets:                  | 1                                                |