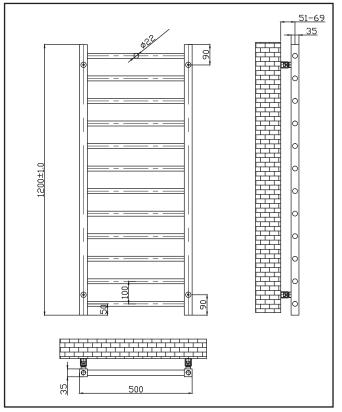

| Product Name                | VI-12-50-BB                        |
|-----------------------------|------------------------------------|
| Product Decription          | Vibe 1200 x 500 Rail Brushed Brass |
| Product Transportation      |                                    |
| Barcode                     | 5060766129358                      |
| Contry of origin            | CN                                 |
| Commodity code              | 7322190000                         |
| Product Mesurements         |                                    |
| Product Weight (KG)         | 7.6                                |
| Product Width (mm)          | 500                                |
| Product Height (mm)         | 1200                               |
| Product Depth (mm)          | 35                                 |
| Product Length (mm)         | 0                                  |
| Primary Packed Measurements |                                    |
| Packaged Weight             | 9.2                                |
| Packed Length               | 1260                               |
| Packed Width                | 460                                |
| Packed Height               | 830                                |
| Packaging Weights           |                                    |
| Card (kg)                   |                                    |
| Paper (g)                   |                                    |
| Wood (kg)                   |                                    |
| Plastic (kg)                |                                    |
| Compliance DOP              |                                    |

| General Information                                                                                                   |               |
|-----------------------------------------------------------------------------------------------------------------------|---------------|
| Construction Material                                                                                                 | Steel         |
| Installation type                                                                                                     | Wall          |
| Colour / Finish                                                                                                       | Brushed Brass |
| Heating Attributes                                                                                                    |               |
| Bar Arrangement                                                                                                       | 12            |
| Number of Bars                                                                                                        | 12            |
| Radiator Diameter (Ø)                                                                                                 | 35            |
| RAL#                                                                                                                  | Brushed Brass |
| Bar Diameter (Ø)                                                                                                      | 22            |
| BTU @ 60°C                                                                                                            | 1111          |
| Thermal Output @ 60°C (WATT's)                                                                                        | 326           |
| Element installation compatible                                                                                       | Yes           |
| Water Content Volume                                                                                                  | 4.07          |
| Max Projection (mm)                                                                                                   | 69-87         |
| Selected element must not exceed the maximum BTU / Watt out put of the product Seek advice from a competent installer |               |
| First Fix Dimensions                                                                                                  |               |
| Pipe Centres C1 (mm)                                                                                                  | 465           |
| Pipe Centres C2 (mm)                                                                                                  | 51-69         |