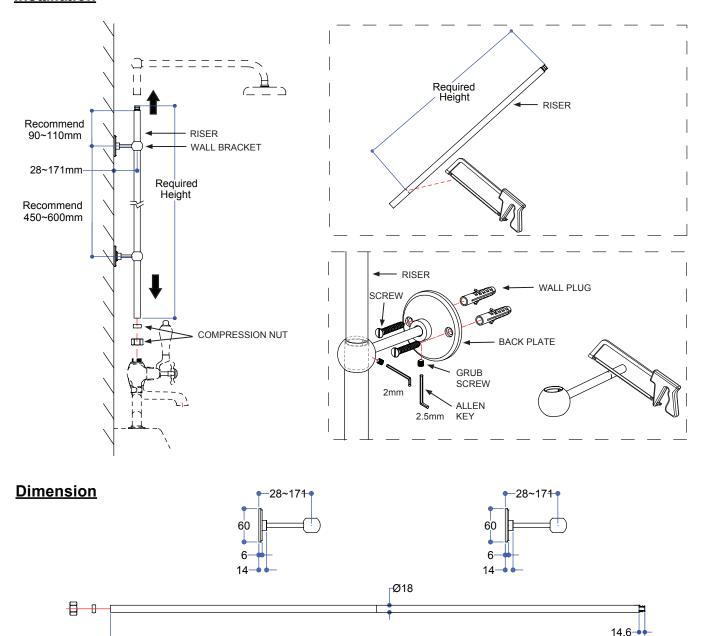

## INSTALLATION INSTRUCTIONS

# Extended vertical riser (with two adjustable vertical riser wall brackets) - V22

#### **Important**

- We recommend that this product is installed by a qualified professional contractor. Such as a plumber who is certified by NVQ (National Vocational Qualification) or SNVQ (Scottish National Vocational Qualification) Level 3
- Please check this product immediately to ensure that it has not been damaged and is complete. Before installation, please make sure this product is the correct model and you have all the parts required for installation and using.
- Please review these instructions carefully and keep it for future reference.

### **Installation**



#### **Maintenance**

We do NOT recommend you use any household cleaners to clean the product. Because these cleaners change substance or formula too frequently. The product should be always cleaned only with soapy water and rinsed with clean water and dried with a soft cloth.