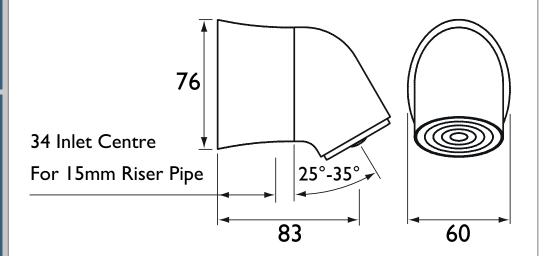

Dimensions (measurements in mm)

## Features:

- Curved design with tamper proof fixings and anti-rotation system
- Interchangeable spray rings and adjustable spray angle 25°-35°
- Top or bottom inlet
- 15mm inlet connection