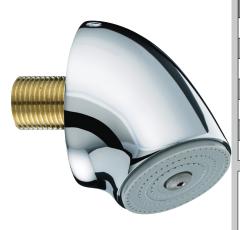

## VR3000FF DUCT

## Accessories Vandal Resistant Adjustable Fast Fit Duct Showerhead

| Specification                 |                                                    |
|-------------------------------|----------------------------------------------------|
| Main Construction Material:   | Brass                                              |
| Connection Inlet:             | 15mm                                               |
| Connection Outlet:            | N/A                                                |
| Product Type:                 | Commercial                                         |
| Working Pressure Range:       | Dependent upon shower valve/mixing valve specified |
| Finish:                       | Chrome                                             |
| Plumbing System Requirements: | Suitable for all plumbing systems                  |

## Features:

- Robust construction for duct mounting in high risk areas
- Inlet tail can be cut to suit different cavity depths through wall thickness from 1 - 125mm
- Anti-grip curved design with tamperproof fixings and antirotation system
- Easy to install, fast-fit external connections
- Interchangeable spray rings and adjustable spray angle 25°-35°
- 15mm inlet connection