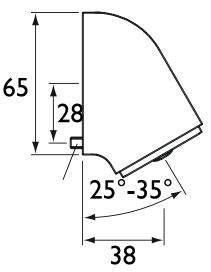

Dimensions (measurements in mm)

## Features:

- Robust construction for duct mounting in high risk areas
- Inlet tail can be cut to suit different cavity depths through wall thickness from 1 - 125mm
- Anti-grip curved design with tamperproof fixings and antirotation system
- Easy to install, fast-fit external connections
- Interchangeable spray rings and adjustable spray angle 25°-35°
- 15mm inlet connection