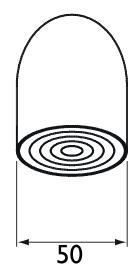

ssure Range:       | Dependent upon shower valve/mixing valve specified |
| Finish:                       | Chrome                                             |
| Plumbing System Requirements: | Suitable for all plumbing systems                  |

Dimensions (measurements in mm)

## Features:

- Robust construction for duct mounting in high risk areas
- Inlet tail can be cut to suit different cavity depths through wall thickness from 1 - 125mm
- Anti-grip curved design with tamperproof fixings and antirotation system
- Easy to install, fast-fit external connections
- Interchangeable spray rings and adjustable spray angle 25°-35°
- 15mm inlet connection

## **Product Certifications:**

SWRAS APPROVED PRODUCT

WRAS Cert. Number: 2006909 WRAS Expiry Date: 30/06/2025 5mm Anti-Rotation Pin





For more products, visit our website: <a href="http://www.bristan.com">http://www.bristan.com</a>