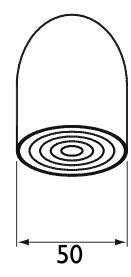

|
| Riser Length: (mm)            | N/A                                                |
| Working Pressure Range:       | Dependent upon shower valve/mixing valve specified |
| Finish:                       | Chrome                                             |
| Plumbing System Requirements: | Suitable for all plumbing systems                  |

Dimensions (measurements in mm)

## Features:

- Robust construction for use with concealed pipework in high risk areas
- Easy to install, fast-fit external connections
- Anti-grip curved design with tamperproof fixings and antirotation system
- Interchangeable spray rings and adjustable spray angle 25°-35°
- 15mm inlet connection

## **Product Certifications:**



WRAS Cert. Number: 2006909 WRAS Expiry Date: 30/06/2025 5mm Anti-Rotation Pin





For more products, visit our website: <a href="http://www.bristan.com">http://www.bristan.com</a>