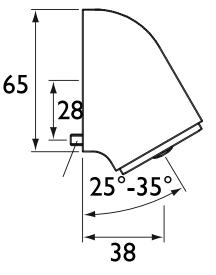

Dimensions (measurements in mm)

## Features:

- Robust construction for use with concealed pipework in high risk areas
- Easy to install, fast-fit external connections
- Anti-grip curved design with tamperproof fixings and antirotation system
- Interchangeable spray rings and adjustable spray angle 25°-35°
- 15mm inlet connection