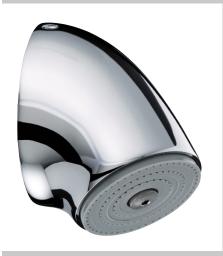

## Accessories Vandal Resistant Adjustable Fast Fit Showerhead

| Specification                 |                                                    |
|-------------------------------|----------------------------------------------------|
| Main Construction Material:   | Brass                                              |
| Connection Inlet:             | 15mm                                               |
| Connection Outlet:            | N/A                                                |
| Contemporary or Traditional:  | Traditional                                        |
| Product Type:                 | Commercial                                         |
| Riser Length: (mm)            | N/A                                                |
| Working Pressure Range:       | Dependent upon shower valve/mixing valve specified |
| Finish:                       | Chrome                                             |
| Plumbing System Requirements: | Suitable for all plumbing systems                  |

## Features:

- Robust construction for use with concealed pipework in high risk areas
- Easy to install, fast-fit external connections
- Anti-grip curved design with tamperproof fixings and antirotation system
- Interchangeable spray rings and adjustable spray angle 25°-35°
- 15mm inlet connection