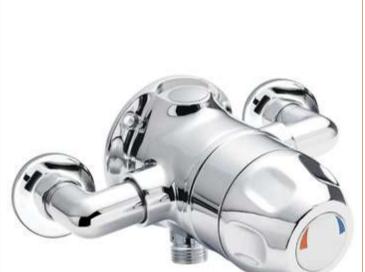

## TECHNICAL DATA SHEET

ROXOR

Sales Code: VSQ1

**Description:** Exposed Sequential Thermo Valve

| Product Dimensions             |                                            |
|--------------------------------|--------------------------------------------|
| Length (mm):                   |                                            |
| Width (mm):                    | 205                                        |
| Height (mm):                   | 80                                         |
| Depth (mm):                    | 138                                        |
| Nett Weight (kg):              | 2.7                                        |
| Packaging Dimensions           |                                            |
| Length (mm):                   | 240                                        |
| Width (mm):                    | 210                                        |
| Height (mm):                   | 170                                        |
| Gross Weight (kg):             | 2.7                                        |
| Packaging Data                 |                                            |
| Box Colour:                    | White Cardboard Box                        |
| Box Qty:                       | 0                                          |
| Label Size:                    | 0 x 0                                      |
| Label Size.                    | White Label                                |
| Label Qty:                     | 0                                          |
|                                |                                            |
| Outer Box Dimensions (If       | Applicable)                                |
| Length (mm):                   | 500                                        |
| Width (mm):                    | 500                                        |
| Height (mm):                   | 365                                        |
| Depth (mm):                    | 445                                        |
| Gross Weight (kg):             | 5055035000340                              |
| Barcode:                       | 5055275826713                              |
| Product Details                |                                            |
| Country of Origin:             | United Kingdom                             |
| Fitting Instruction:           | Yes                                        |
| Product Material:              | Brass                                      |
| Mount Type:                    | Wall                                       |
| Outlet Elbow Supplied:         | Not Applicable                             |
| Easy Clean:                    | Not Applicable                             |
| Head Included:                 | No                                         |
| Handset Included:              | No                                         |
| Body Jets Included:            | Not Applicable                             |
| No of Body Jets:               | Not Applicable                             |
| Operating Pressure (bar):      | 0.2                                        |
| Valve/Cartridge Type:          | Sequential Valve                           |
| Flow Rates (L/min): 0.1 bar: 4 | 0.5 bar: 9.5 1 bar: 15 2 bar: 22 3 bar: 27 |
| TMV2 Approved: No              | Approval No: N/A                           |
| TMV3 Approved: No              | Approval No: N/A                           |
| WRAS Approved: No              | Approval No: N/A                           |
| Head Function:                 | Not Applicable                             |
| Handset Function:              | Not Applicable                             |
| Body Jet Info:                 | Not Applicable                             |
| Pipe Size:                     | 15 mm (1/2" Bsp)                           |
| Pipe Centres:                  | 147mm                                      |
| Colour/Finish:                 | Chrome                                     |
| Hose Included:                 | Not Applicable                             |
| No. of Outlets:                | 1                                          |