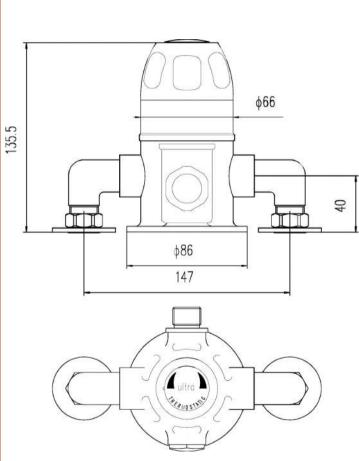

## TECHNICAL DATA SHEET

ROXOR

Sales Code: VSQ1

**Description:** Exposed Sequential Thermo Valve

| Product Dimensions             |                                            |
|--------------------------------|--------------------------------------------|
| Length (mm):                   |                                            |
| Width (mm):                    | 205                                        |
| Height (mm):                   | 80                                         |
| Depth (mm):                    | 138                                        |
| Nett Weight (kg):              | 2.7                                        |
| Packaging Dimensions           |                                            |
| Length (mm):                   | 240                                        |
| Width (mm):                    | 210                                        |
| Height (mm):                   | 170                                        |
| Gross Weight (kg):             | 2.7                                        |
| Packaging Data                 |                                            |
| Box Colour:                    | White Cardboard Box                        |
| Box Qty:                       | 0                                          |
| Label Size:                    | 0 x 0                                      |
| Label Size.                    | White Label                                |
| Label Qty:                     | 0                                          |
|                                |                                            |
| Outer Box Dimensions (If       | Applicable)                                |
| Length (mm):                   | 500                                        |
| Width (mm):                    | 500                                        |
| Height (mm):                   | 365                                        |
| Depth (mm):                    | 445                                        |
| Gross Weight (kg):             | 5055035000340                              |
| Barcode:                       | 5055275826713                              |
| Product Details                |                                            |
| Country of Origin:             | United Kingdom                             |
| Fitting Instruction:           | Yes                                        |
| Product Material:              | Brass                                      |
| Mount Type:                    | Wall                                       |
| Outlet Elbow Supplied:         | Not Applicable                             |
| Easy Clean:                    | Not Applicable                             |
| Head Included:                 | No                                         |
| Handset Included:              | No                                         |
| Body Jets Included:            | Not Applicable                             |
| No of Body Jets:               | Not Applicable                             |
| Operating Pressure (bar):      | 0.2                                        |
| Valve/Cartridge Type:          | Sequential Valve                           |
| Flow Rates (L/min): 0.1 bar: 4 | 0.5 bar: 9.5 1 bar: 15 2 bar: 22 3 bar: 27 |
| TMV2 Approved: No              | Approval No: N/A                           |
| TMV3 Approved: No              | Approval No: N/A                           |
| WRAS Approved: No              | Approval No: N/A                           |
| Head Function:                 | Not Applicable                             |
| Handset Function:              | Not Applicable                             |
| Body Jet Info:                 | Not Applicable                             |
| Pipe Size:                     | 15 mm (1/2" Bsp)                           |
| Pipe Centres:                  | 147mm                                      |
| Colour/Finish:                 | Chrome                                     |
| Hose Included:                 | Not Applicable                             |
| No. of Outlets:                | 1                                          |