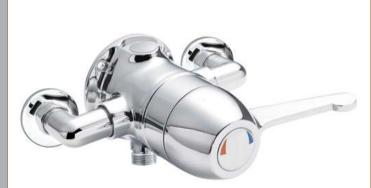

Sales Code: VSQ2 Description: Exposed Sequential Thermo Valve

| Product Dimensions             |                                  |           |
|--------------------------------|----------------------------------|-----------|
| Length (mm):                   |                                  |           |
| Width (mm):                    | 200                              |           |
| Height (mm):                   | 110                              |           |
| Depth (mm):                    | 138                              |           |
| Nett Weight (kg):              | 2.26                             |           |
| Packaging Dimensions           | 2,20                             |           |
|                                | 240                              |           |
| Length (mm):                   | 240                              |           |
| Width (mm):                    | 210                              |           |
| Height (mm):                   | 170                              |           |
| Gross Weight (kg):             | 2.86                             |           |
| Packaging Data                 |                                  |           |
| Box Colour:                    | White Cardboard Box              |           |
| Box Qty:                       | 0                                |           |
| Label Size:                    | 0 x 0                            |           |
| Label Colour:                  | White Label                      |           |
| Label Qty:                     | 0                                |           |
| Outer Box Dimensions (If       | Applicable)                      |           |
| Length (mm):                   |                                  |           |
| Width (mm):                    | 500                              |           |
| Height (mm):                   | 365                              |           |
| Depth (mm):                    | 445                              |           |
| Gross Weight (kg):             |                                  |           |
| Barcode:                       | 5055275826720                    |           |
| Product Details                |                                  |           |
| Country of Origin:             | United Kingdom                   |           |
| Fitting Instruction:           | Yes                              |           |
| Product Material:              | Brass                            |           |
| Mount Type:                    | Wall                             |           |
| Outlet Elbow Supplied:         | Not Applicable                   |           |
| Easy Clean:                    | Not Applicable                   |           |
| Head Included:                 | No                               |           |
| Handset Included:              | No.                              |           |
| Body Jets Included:            | Not Applicable                   |           |
| No of Body Jets:               | Not Applicable                   |           |
| Operating Pressure (bar):      | 0.2                              |           |
| Valve/Cartridge Type:          | Sequential Valve                 |           |
| Flow Rates (L/min): 0.1 bar: 4 | 0.5 bar: 9,5 1 bar: 15 2 bar: 22 | 3 bar: 27 |
| TMV2 Approved: No              | Approval No: N/A                 | 2.        |
| TMV3 Approved: No              | Approval No: N/A                 |           |
| WRAS Approved: No              | Approval No: N/A                 |           |
| Head Function:                 | Not Applicable                   |           |
| Handset Function:              | Not Applicable                   |           |
| Body Jet Info:                 | Not Applicable  Not Applicable   |           |
| Pipe Size:                     | 15 mm (1/2" Bsp)                 |           |
| Pipe Centres:                  | 150mm                            |           |
| Colour/Finish:                 | Chrome                           |           |
| Hose Included:                 | Not Applicable                   |           |
| No. of Outlets:                | 1                                |           |
| No. of Outlets.                | 1                                |           |