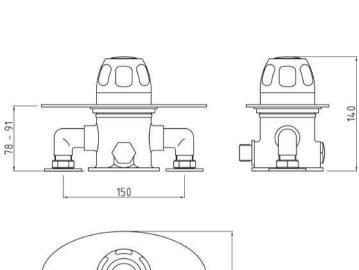

Sales Code: VSQ2 Description: Exposed Sequential Thermo Valve

| Product Dimensions             |                                  |           |
|--------------------------------|----------------------------------|-----------|
| Length (mm):                   |                                  |           |
| Width (mm):                    | 200                              |           |
| Height (mm):                   | 110                              |           |
| Depth (mm):                    | 138                              |           |
| Nett Weight (kg):              | 2.26                             |           |
| Packaging Dimensions           | 2,20                             |           |
|                                | 240                              |           |
| Length (mm):                   | 240                              |           |
| Width (mm):                    | 210                              |           |
| Height (mm):                   | 170                              |           |
| Gross Weight (kg):             | 2.86                             |           |
| Packaging Data                 |                                  |           |
| Box Colour:                    | White Cardboard Box              |           |
| Box Qty:                       | 0                                |           |
| Label Size:                    | 0 x 0                            |           |
| Label Colour:                  | White Label                      |           |
| Label Qty:                     | 0                                |           |
| Outer Box Dimensions (If       | Applicable)                      |           |
| Length (mm):                   |                                  |           |
| Width (mm):                    | 500                              |           |
| Height (mm):                   | 365                              |           |
| Depth (mm):                    | 445                              |           |
| Gross Weight (kg):             |                                  |           |
| Barcode:                       | 5055275826720                    |           |
| Product Details                |                                  |           |
| Country of Origin:             | United Kingdom                   |           |
| Fitting Instruction:           | Yes                              |           |
| Product Material:              | Brass                            |           |
| Mount Type:                    | Wall                             |           |
| Outlet Elbow Supplied:         | Not Applicable                   |           |
| Easy Clean:                    | Not Applicable                   |           |
| Head Included:                 | No                               |           |
| Handset Included:              | No.                              |           |
| Body Jets Included:            | Not Applicable                   |           |
| No of Body Jets:               | Not Applicable                   |           |
| Operating Pressure (bar):      | 0.2                              |           |
| Valve/Cartridge Type:          | Sequential Valve                 |           |
| Flow Rates (L/min): 0.1 bar: 4 | 0.5 bar: 9,5 1 bar: 15 2 bar: 22 | 3 bar: 27 |
| TMV2 Approved: No              | Approval No: N/A                 | 2.        |
| TMV3 Approved: No              | Approval No: N/A                 |           |
| WRAS Approved: No              | Approval No: N/A                 |           |
| Head Function:                 | Not Applicable                   |           |
| Handset Function:              | Not Applicable                   |           |
| Body Jet Info:                 | Not Applicable  Not Applicable   |           |
| Pipe Size:                     | 15 mm (1/2" Bsp)                 |           |
| Pipe Centres:                  | 150mm                            |           |
| Colour/Finish:                 | Chrome                           |           |
| Hose Included:                 | Not Applicable                   |           |
| No. of Outlets:                | 1                                |           |
| No. of Outlets.                | 1                                |           |