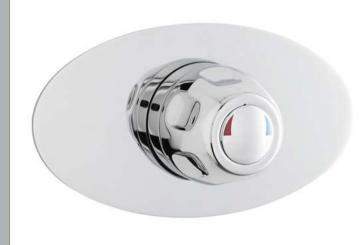

Sales Code: VSQ3 Description: Concealed Sequential Thermo Valve

| Product Dimensions          |                                 |           |
|-----------------------------|---------------------------------|-----------|
| Length (mm):                |                                 |           |
| Width (mm):                 | 200                             |           |
| Height (mm):                | 110                             |           |
| Depth (mm):                 | 140                             |           |
| Nett Weight (kg):           | 3.09                            |           |
| Packaging Dimensions        |                                 |           |
| Length (mm):                | 240                             |           |
| Width (mm):                 | 201                             |           |
| Height (mm):                | 170                             |           |
| Gross Weight (kg):          | 3.09                            |           |
| Packaging Data              |                                 |           |
| Box Colour:                 | White Cardboard Box             |           |
| Box Oty:                    | 0                               |           |
| Label Size:                 | 0 x 0                           |           |
| Label Colour:               | White Label                     |           |
| Label Qty:                  | 0                               |           |
|                             |                                 |           |
| Outer Box Dimensions (If Ap | рисавіе)                        |           |
| Length (mm):                |                                 |           |
| Width (mm):                 | 500                             |           |
| Height (mm):                | 370                             |           |
| Depth (mm):                 | 445                             |           |
| Gross Weight (kg):          | F0FF27F026727                   |           |
| Barcode:                    | 5055275826737                   |           |
| Product Details             |                                 |           |
| Country of Origin:          | United Kingdom                  |           |
| Fitting Instruction:        | Yes                             |           |
| Product Material:           | Brass                           |           |
| Mount Type:                 | Wall                            |           |
| Outlet Elbow Supplied:      | Not Applicable                  |           |
| Easy Clean:                 | Not Applicable                  |           |
| Head Included:              | No                              |           |
| Handset Included:           | No                              |           |
| Body Jets Included:         | Not Applicable                  |           |
| No of Body Jets:            | Not Applicable                  |           |
| Operating Pressure (bar):   | 0.2                             |           |
| Valve/Cartridge Type:       | Sequential Valve                |           |
|                             | .5 bar: 9.5 1 bar: 15 2 bar: 22 | 3 bar: 27 |
| TMV2 Approved: No           | Approval No: N/A                |           |
| TMV3 Approved: No           | Approval No: N/A                |           |
| WRAS Approved: No           | Approval No: N/A                |           |
| Head Function:              | Not Applicable                  |           |
| Handset Function:           | Not Applicable                  |           |
| Body Jet Info:              | Not Applicable                  |           |
| Pipe Size:                  | 15 mm (1/2" Bsp)                |           |
| Pipe Centres:               | 147mm                           |           |
| Colour/Finish:              | Chrome                          |           |
| Hose Included:              | Not Applicable                  |           |
| No. of Outlets:             | 1                               |           |