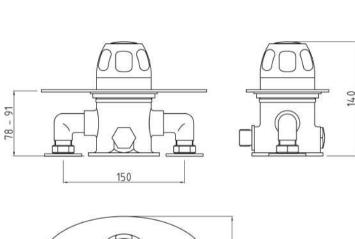

Sales Code: VSQ3 Description: Concealed Sequential Thermo Valve

| Product Dimensions          |                                 |           |
|-----------------------------|---------------------------------|-----------|
| Length (mm):                |                                 |           |
| Width (mm):                 | 200                             |           |
| Height (mm):                | 110                             |           |
| Depth (mm):                 | 140                             |           |
| Nett Weight (kg):           | 3.09                            |           |
| Packaging Dimensions        |                                 |           |
| Length (mm):                | 240                             |           |
| Width (mm):                 | 201                             |           |
| Height (mm):                | 170                             |           |
| Gross Weight (kg):          | 3.09                            |           |
| Packaging Data              |                                 |           |
| Box Colour:                 | White Cardboard Box             |           |
| Box Oty:                    | 0                               |           |
| Label Size:                 | 0 x 0                           |           |
| Label Colour:               | White Label                     |           |
| Label Qty:                  | 0                               |           |
|                             |                                 |           |
| Outer Box Dimensions (If Ap | рисавіе)                        |           |
| Length (mm):                |                                 |           |
| Width (mm):                 | 500                             |           |
| Height (mm):                | 370                             |           |
| Depth (mm):                 | 445                             |           |
| Gross Weight (kg):          | F0FF27F026727                   |           |
| Barcode:                    | 5055275826737                   |           |
| Product Details             |                                 |           |
| Country of Origin:          | United Kingdom                  |           |
| Fitting Instruction:        | Yes                             |           |
| Product Material:           | Brass                           |           |
| Mount Type:                 | Wall                            |           |
| Outlet Elbow Supplied:      | Not Applicable                  |           |
| Easy Clean:                 | Not Applicable                  |           |
| Head Included:              | No                              |           |
| Handset Included:           | No                              |           |
| Body Jets Included:         | Not Applicable                  |           |
| No of Body Jets:            | Not Applicable                  |           |
| Operating Pressure (bar):   | 0.2                             |           |
| Valve/Cartridge Type:       | Sequential Valve                |           |
|                             | .5 bar: 9.5 1 bar: 15 2 bar: 22 | 3 bar: 27 |
| TMV2 Approved: No           | Approval No: N/A                |           |
| TMV3 Approved: No           | Approval No: N/A                |           |
| WRAS Approved: No           | Approval No: N/A                |           |
| Head Function:              | Not Applicable                  |           |
| Handset Function:           | Not Applicable                  |           |
| Body Jet Info:              | Not Applicable                  |           |
| Pipe Size:                  | 15 mm (1/2" Bsp)                |           |
| Pipe Centres:               | 147mm                           |           |
| Colour/Finish:              | Chrome                          |           |
| Hose Included:              | Not Applicable                  |           |
| No. of Outlets:             | 1                               |           |