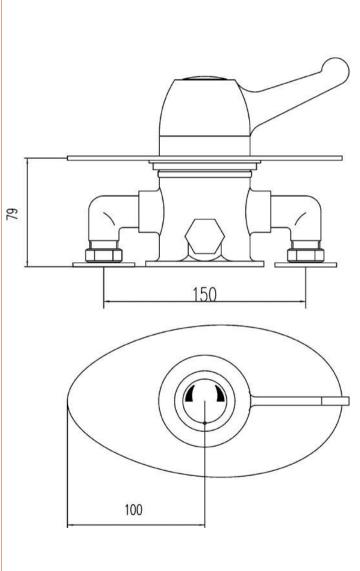

Sales Code: VSQ4 Description: Concealed Sequential Thermo Valve

| <b>Product Dimensions</b>      |                                  |           |
|--------------------------------|----------------------------------|-----------|
| Length (mm):                   |                                  |           |
| Width (mm):                    | 205                              |           |
| Height (mm):                   | 110                              |           |
| Depth (mm):                    | 152                              |           |
| Nett Weight (kg):              | 3.23                             |           |
| Packaging Dimensions           |                                  |           |
| Length (mm):                   | 240                              |           |
| Width (mm):                    | 210                              |           |
| Height (mm):                   | 170                              |           |
| Gross Weight (kg):             | 3.23                             |           |
| Packaging Data                 | 3.23                             |           |
|                                | White Coudboord Door             |           |
| Box Colour:                    | White Cardboard Box              |           |
| Box Qty:                       | 0                                |           |
| Label Size:                    | 0 x 0                            |           |
| Label Colour:                  | White Label                      |           |
| Label Qty:                     | 0                                |           |
| Outer Box Dimensions (If       | Applicable)                      |           |
| Length (mm):                   |                                  |           |
| Width (mm):                    | 510                              |           |
| Height (mm):                   | 455                              |           |
| Depth (mm):                    | 380                              |           |
| Gross Weight (kg):             |                                  |           |
| Barcode:                       | 5055275826744                    |           |
| <b>Product Details</b>         |                                  |           |
| Country of Origin:             | United Kingdom                   |           |
| Fitting Instruction:           | Yes                              |           |
| Product Material:              | Brass                            |           |
| Mount Type:                    | Wall                             |           |
| Outlet Elbow Supplied:         | Not Applicable                   |           |
| Easy Clean:                    | Not Applicable                   |           |
| Head Included:                 | No                               |           |
| Handset Included:              | No                               |           |
| Body Jets Included:            | Not Applicable                   |           |
| No of Body Jets:               | Not Applicable                   |           |
| Operating Pressure (bar):      | 0.2                              |           |
| Valve/Cartridge Type:          | Sequential Valve                 |           |
| Flow Rates (L/min): 0.1 bar: 4 | 0.5 bar: 9.5 1 bar: 15 2 bar: 22 | 3 bar: 27 |
| TMV2 Approved: No              | Approval No: N/A                 |           |
| TMV3 Approved: No              | Approval No: N/A                 |           |
| WRAS Approved: No              | Approval No: N/A                 |           |
| Head Function:                 | Not Applicable                   |           |
| Handset Function:              | Not Applicable                   |           |
| Body Jet Info:                 | Not Applicable                   |           |
| Pipe Size:                     | 15 mm (1/2" Bsp)                 |           |
| Pipe Centres:                  | 150mm                            |           |
| Colour/Finish:                 | Chrome                           |           |
| Hose Included:                 | Not Applicable                   |           |
| No. of Outlets:                | 1                                |           |
|                                |                                  |           |