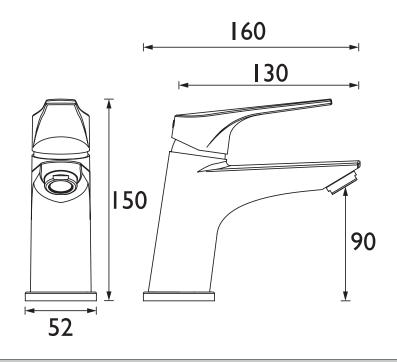

#### Dimensions (measurements in mm)

| Flow Rates (I/min)    |     |     |     |      |      |      |  |  |
|-----------------------|-----|-----|-----|------|------|------|--|--|
| System Pressure (bar) | 0.4 | 0.5 | 1   | 2    | 3    | 5    |  |  |
| VT2 BASNW C (mixed)   | 5.3 | 5.9 | 8.4 | 11.8 | 14.5 | 18.7 |  |  |