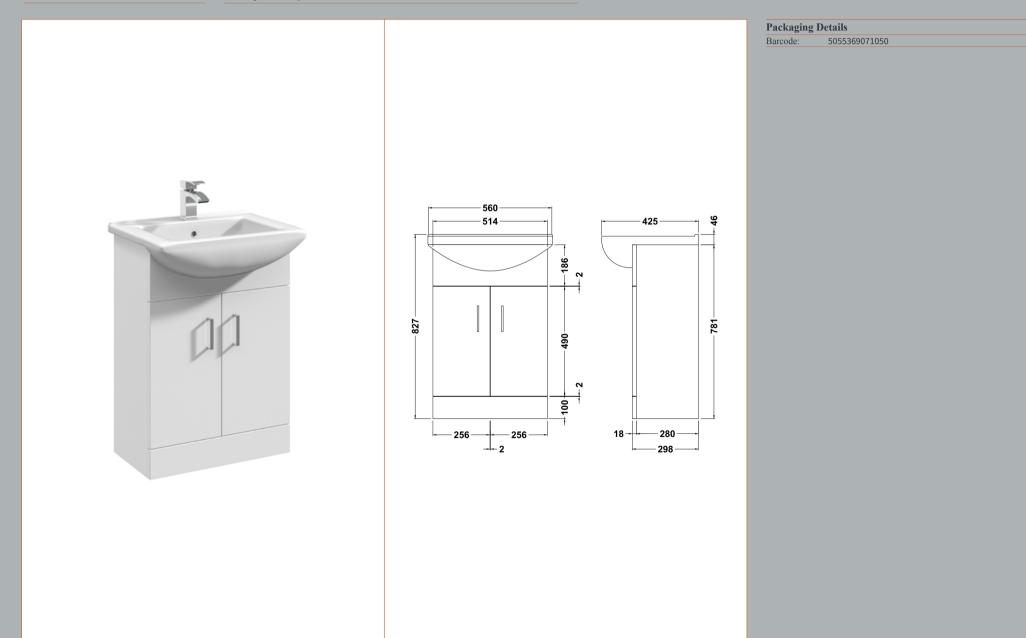

## TECHNICAL DATA SHEET

**Description:** Mayford 550mm Basin & Cabinet

**Product Dimensions** 

## TECHNICAL DATA SHEET

ROXOR

Sales Code: PRC102

| Product Dimensions         |                               |  |
|----------------------------|-------------------------------|--|
| Height (mm):               | 781                           |  |
| Width (mm):                | 520                           |  |
| Depth (mm):                | 298                           |  |
| Nett Weight (kg):          | 15.8                          |  |
| Packaging Dimensions       |                               |  |
| Height (mm):               | 325                           |  |
| Width (mm):                | 540                           |  |
| Depth (mm):                | 815                           |  |
| Gross Weight (kg):         | 16.8                          |  |
| Packaging Data             |                               |  |
| Box Colour:                | Brown Cardboard Box - Printed |  |
| Box Oty:                   | 1                             |  |
| Label Size:                | 100 x 50                      |  |
| Label Colour:              | Not Applicable                |  |
| Label Qty:                 | 0                             |  |
| Outer Box Dimensions (If A | Applicable)                   |  |
| Height (mm):               |                               |  |
| Width (mm):                |                               |  |
| Depth (mm):                |                               |  |
| Gross Weight (kg):         |                               |  |
| Barcode:                   | 5055369058327                 |  |
| Product Details            |                               |  |
| Country of Origin:         | China                         |  |
| Fitting Instruction:       | No                            |  |
| CE Certification:          | N/A                           |  |
| FSC Certified Materials:   | Yes                           |  |
| Colour:                    | Gloss White                   |  |
| Construction Method:       | Cam & Wood Dowel              |  |
| Construction Type:         | Rigid                         |  |
| Cabinet Finish:            | MFC Painted Gloss             |  |
| Fascia Finish:             | Mdf Painted Gloss             |  |
| Cabinet Thickness (mm):    | 16                            |  |
| Fascia Thickness (mm):     | 18                            |  |
| Drawer Included:           | No                            |  |
| Drawer Type:               | Not Applicable                |  |
| No of Shelves:             | 1                             |  |
| Hinge Type:                | 95 Degree Clip-On Soft Close  |  |
| Hinge Included:            | Yes                           |  |
| Adjustable Legs:           | No                            |  |
| Fixings Included:          | No                            |  |
| Handle Style:              | Modern                        |  |
| Waste Shroud:              | No                            |  |
| Handle Included:           | Yes                           |  |
| Handle Type:               | D-Shape                       |  |