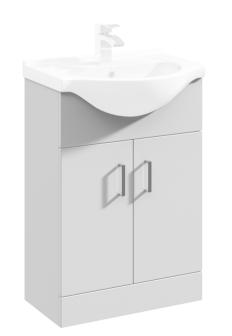

**Product Dimensions** 

## TECHNICAL DATA SHEET

ROXOR

Sales Code: PRC102

| Product Dimensions         |                               |  |
|----------------------------|-------------------------------|--|
| Height (mm):               | 781                           |  |
| Width (mm):                | 520                           |  |
| Depth (mm):                | 298                           |  |
| Nett Weight (kg):          | 15.8                          |  |
| Packaging Dimensions       |                               |  |
| Height (mm):               | 325                           |  |
| Width (mm):                | 540                           |  |
| Depth (mm):                | 815                           |  |
| Gross Weight (kg):         | 16.8                          |  |
| Packaging Data             |                               |  |
| Box Colour:                | Brown Cardboard Box - Printed |  |
| Box Oty:                   | 1                             |  |
| Label Size:                | 100 x 50                      |  |
| Label Colour:              | Not Applicable                |  |
| Label Qty:                 | 0                             |  |
| Outer Box Dimensions (If A | Applicable)                   |  |
| Height (mm):               |                               |  |
| Width (mm):                |                               |  |
| Depth (mm):                |                               |  |
| Gross Weight (kg):         |                               |  |
| Barcode:                   | 5055369058327                 |  |
| Product Details            |                               |  |
| Country of Origin:         | China                         |  |
| Fitting Instruction:       | No                            |  |
| CE Certification:          | N/A                           |  |
| FSC Certified Materials:   | Yes                           |  |
| Colour:                    | Gloss White                   |  |
| Construction Method:       | Cam & Wood Dowel              |  |
| Construction Type:         | Rigid                         |  |
| Cabinet Finish:            | MFC Painted Gloss             |  |
| Fascia Finish:             | Mdf Painted Gloss             |  |
| Cabinet Thickness (mm):    | 16                            |  |
| Fascia Thickness (mm):     | 18                            |  |
| Drawer Included:           | No                            |  |
| Drawer Type:               | Not Applicable                |  |
| No of Shelves:             | 1                             |  |
| Hinge Type:                | 95 Degree Clip-On Soft Close  |  |
| Hinge Included:            | Yes                           |  |
| Adjustable Legs:           | No                            |  |
| Fixings Included:          | No                            |  |
| Handle Style:              | Modern                        |  |
| Waste Shroud:              | No                            |  |
| Handle Included:           | Yes                           |  |
| Handle Type:               | D-Shape                       |  |