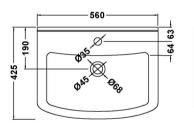

## TECHNICAL DATA SHEET

ROXOR

—540 — —184 —

Ο

Ø

304

Sales Code: NBC102

**Description:** 550 Deluxe Basin 1Th (300 Deep)

| 1 I Ouuci Dime       | 11510115                                         |                                                         |                                                     |
|----------------------|--------------------------------------------------|---------------------------------------------------------|-----------------------------------------------------|
| Height (mm):         |                                                  | 175                                                     |                                                     |
| Width (mm):          |                                                  | 560                                                     |                                                     |
| Depth (mm):          |                                                  | 425                                                     |                                                     |
| Nett Weight (kg)     | ):                                               | 13                                                      |                                                     |
| Packaging Di         | mensions                                         |                                                         |                                                     |
| Height (mm):         |                                                  | 450                                                     |                                                     |
| Width (mm):          |                                                  | 190                                                     |                                                     |
| Depth (mm):          |                                                  | 600                                                     |                                                     |
| Gross Weight (k      | g):                                              | 13                                                      |                                                     |
| Packaging Da         | ta                                               |                                                         |                                                     |
| Box Colour:          |                                                  | Brown Ca                                                | rdboard Box - Printed                               |
| Box Qty:             |                                                  | 1                                                       |                                                     |
| Label Size:          |                                                  | 100 x 50                                                | )                                                   |
| Label Colour:        |                                                  | Not Applic                                              | able                                                |
| Label Qty:           |                                                  | 0                                                       |                                                     |
| <b>Outer Box Di</b>  | mensions (If A                                   | pplicable)                                              |                                                     |
| Height (mm):         |                                                  |                                                         |                                                     |
| Width (mm):          |                                                  |                                                         |                                                     |
| Depth (mm):          |                                                  |                                                         |                                                     |
| Gross Weight (k      | g):                                              |                                                         |                                                     |
| Barcode:             |                                                  | 505536905                                               | 54183                                               |
| <b>Product Detai</b> | ils                                              |                                                         |                                                     |
| Country of Origi     | n:                                               | China                                                   |                                                     |
| Fitting Instructio   | n:                                               | No                                                      |                                                     |
| Certification:       | CE: No                                           | WRAS: N/                                                | A WRAS No: N/A                                      |
| Product Material     | :                                                | Vitreous C                                              | hina                                                |
| Fixing Supplied:     |                                                  | No                                                      |                                                     |
|                      |                                                  |                                                         |                                                     |
| Pans/Bidets:         | Trap Style: No                                   | ot Applicable                                           | Includes Seat: Not Applicat                         |
| Seats:               | Seat Type: No                                    | t Applicable                                            | Material: Not Applicable                            |
|                      | Function: No                                     | t Applicable                                            | Hinge Type: Not Applicable                          |
|                      |                                                  |                                                         | la.                                                 |
|                      | Hinge Material                                   | Not Applicabl                                           | le                                                  |
| Cistoms              | -                                                |                                                         |                                                     |
| Cisterns:            | Operating Type                                   | e: Not Applicat                                         |                                                     |
| Cisterns:            | -                                                | e: Not Applicat                                         |                                                     |
| Cisterns:<br>Basins: | Operating Type<br>Lever Type: N                  | e: Not Applicab<br>ot Applicable                        | ole Fittings: Not Applicable                        |
|                      | Operating Type<br>Lever Type: N<br>Tap Hole: One | e: Not Applicab<br>ot Applicable<br>• Taphole           | ole Fittings: Not Applicable<br>Chain Stay Hole: No |
|                      | Operating Type<br>Lever Type: N                  | e: Not Applicab<br>ot Applicable<br>Taphole<br>Required | ole Fittings: Not Applicable                        |