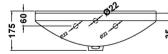

## TECHNICAL DATA SHEET

ROXOR

—540 — —184 —

Ο

Ø

304

Sales Code: NBC102

**Description:** 550 Deluxe Basin 1Th (300 Deep)

| 1 I Ouuci Dime       | 11510115                                         |                                                         |                                                     |
|----------------------|--------------------------------------------------|---------------------------------------------------------|-----------------------------------------------------|
| Height (mm):         |                                                  | 175                                                     |                                                     |
| Width (mm):          |                                                  | 560                                                     |                                                     |
| Depth (mm):          |                                                  | 425                                                     |                                                     |
| Nett Weight (kg)     | ):                                               | 13                                                      |                                                     |
| Packaging Di         | mensions                                         |                                                         |                                                     |
| Height (mm):         |                                                  | 450                                                     |                                                     |
| Width (mm):          |                                                  | 190                                                     |                                                     |
| Depth (mm):          |                                                  | 600                                                     |                                                     |
| Gross Weight (k      | g):                                              | 13                                                      |                                                     |
| Packaging Da         | ta                                               |                                                         |                                                     |
| Box Colour:          |                                                  | Brown Ca                                                | rdboard Box - Printed                               |
| Box Qty:             |                                                  | 1                                                       |                                                     |
| Label Size:          |                                                  | 100 x 50                                                | )                                                   |
| Label Colour:        |                                                  | Not Applic                                              | able                                                |
| Label Qty:           |                                                  | 0                                                       |                                                     |
| <b>Outer Box Di</b>  | mensions (If A                                   | pplicable)                                              |                                                     |
| Height (mm):         |                                                  |                                                         |                                                     |
| Width (mm):          |                                                  |                                                         |                                                     |
| Depth (mm):          |                                                  |                                                         |                                                     |
| Gross Weight (k      | g):                                              |                                                         |                                                     |
| Barcode:             |                                                  | 505536905                                               | 54183                                               |
| <b>Product Detai</b> | ils                                              |                                                         |                                                     |
| Country of Origi     | n:                                               | China                                                   |                                                     |
| Fitting Instructio   | n:                                               | No                                                      |                                                     |
| Certification:       | CE: No                                           | WRAS: N/                                                | A WRAS No: N/A                                      |
| Product Material     | :                                                | Vitreous C                                              | hina                                                |
| Fixing Supplied:     |                                                  | No                                                      |                                                     |
|                      |                                                  |                                                         |                                                     |
| Pans/Bidets:         | Trap Style: No                                   | ot Applicable                                           | Includes Seat: Not Applicat                         |
| Seats:               | Seat Type: No                                    | t Applicable                                            | Material: Not Applicable                            |
|                      | Function: No                                     | t Applicable                                            | Hinge Type: Not Applicable                          |
|                      |                                                  |                                                         | la.                                                 |
|                      | Hinge Material                                   | Not Applicabl                                           | le                                                  |
| Cistoms              | -                                                |                                                         |                                                     |
| Cisterns:            | Operating Type                                   | e: Not Applicat                                         |                                                     |
| Cisterns:            | -                                                | e: Not Applicat                                         |                                                     |
| Cisterns:<br>Basins: | Operating Type<br>Lever Type: N                  | e: Not Applicab<br>ot Applicable                        | ole Fittings: Not Applicable                        |
|                      | Operating Type<br>Lever Type: N<br>Tap Hole: One | e: Not Applicab<br>ot Applicable<br>• Taphole           | ole Fittings: Not Applicable<br>Chain Stay Hole: No |
|                      | Operating Type<br>Lever Type: N                  | e: Not Applicab<br>ot Applicable<br>Taphole<br>Required | ole Fittings: Not Applicable                        |