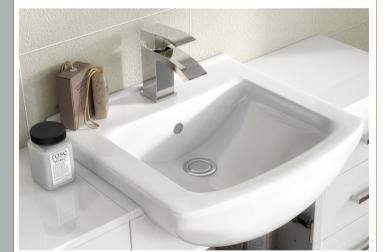

## TECHNICAL DATA SHEET





**Description:** Mayford 550mm Basin & Cabinet



## TECHNICAL DATA SHEET

ROXOR

—540 — —184 —

Ο

Ø

304

Sales Code: NBC102

**Description:** 550 Deluxe Basin 1Th (300 Deep)







| 1 I Ouuci Dime       | 11510115                                         |                                                         |                                                     |
|----------------------|--------------------------------------------------|---------------------------------------------------------|-----------------------------------------------------|
| Height (mm):         |                                                  | 175                                                     |                                                     |
| Width (mm):          |                                                  | 560                                                     |                                                     |
| Depth (mm):          |