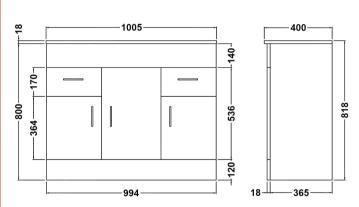

## **Packaging Details**

Barcode: 5055146195023

Sales Code: NVM107 **Description:** 1000X400mm Turin Cabinet

| <b>Product Dimensions</b>                                                                                              |                                                                        |  |  |
|------------------------------------------------------------------------------------------------------------------------|------------------------------------------------------------------------|--|--|
| Height (mm):                                                                                                           | 800                                                                    |  |  |
| Width (mm):                                                                                                            | 1000                                                                   |  |  |
| Depth (mm):                                                                                                            | 385                                                                    |  |  |
| Nett Weight (kg):                                                                                                      | 43                                                                     |  |  |
| Packaging Dimensions                                                                                                   |                                                                        |  |  |
| Height (mm):                                                                                                           | 410                                                                    |  |  |
| Width (mm):                                                                                                            | 1020                                                                   |  |  |
| Depth (mm):                                                                                                            | 835                                                                    |  |  |
| Gross Weight (kg):                                                                                                     | 43                                                                     |  |  |
| Packaging Data                                                                                                         |                                                                        |  |  |
| Box Colour:                                                                                                            | Brown Cardboard Box - Printed                                          |  |  |
| Box Qty:                                                                                                               | 1                                                                      |  |  |
| Label Size:                                                                                                            | 100 x 50                                                               |  |  |
| Label Colour:                                                                                                          | Not Applicable                                                         |  |  |
| Label Oty:                                                                                                             | 0                                                                      |  |  |
|                                                                                                                        | <u> </u>                                                               |  |  |
| Outer Box Dimensions (If Applicable)                                                                                   |                                                                        |  |  |
| Height (mm): Width (mm):                                                                                               |                                                                        |  |  |
|                                                                                                                        |                                                                        |  |  |
| Depth (mm):                                                                                                            |                                                                        |  |  |
| Gross Weight (kg): Barcode:                                                                                            | 5055146194798                                                          |  |  |
| Product Details                                                                                                        | 3033140134136                                                          |  |  |
|                                                                                                                        | Claire                                                                 |  |  |
| Country of Origin:                                                                                                     | China                                                                  |  |  |
| Fitting Instruction: CE Certification:                                                                                 | No                                                                     |  |  |
| FSC Certified Materials:                                                                                               | N/A                                                                    |  |  |
|                                                                                                                        | Yes                                                                    |  |  |
| Colour:                                                                                                                | Gloss White                                                            |  |  |
| Construction Method:                                                                                                   | Cam & Wood Dowel                                                       |  |  |
| Construction Type:                                                                                                     | Rigid                                                                  |  |  |
| Cabinet Finish:                                                                                                        | MFC Painted Gloss MFC Painted Gloss                                    |  |  |
| Fascia Finish:                                                                                                         |                                                                        |  |  |
| Cabinet Thickness (mm):                                                                                                | 16                                                                     |  |  |
| Fascia Thickness (mm):  Drawer Included:                                                                               | 18                                                                     |  |  |
|                                                                                                                        |                                                                        |  |  |
|                                                                                                                        | Yes                                                                    |  |  |
| Drawer Type:                                                                                                           | 16mm MFC Soft Close                                                    |  |  |
| Drawer Type:<br>No of Shelves:                                                                                         | 16mm MFC Soft Close<br>3                                               |  |  |
| Drawer Type: No of Shelves: Hinge Type:                                                                                | 16mm MFC Soft Close<br>3<br>95 Degree Clip-On Soft Close               |  |  |
| Drawer Type: No of Shelves: Hinge Type: Hinge Included:                                                                | 16mm MFC Soft Close<br>3<br>95 Degree Clip-On Soft Close<br>Yes        |  |  |
| Drawer Type: No of Shelves: Hinge Type: Hinge Included: Adjustable Legs:                                               | 16mm MFC Soft Close 3 95 Degree Clip-On Soft Close Yes No              |  |  |
| Drawer Type: No of Shelves: Hinge Type: Hinge Included: Adjustable Legs: Fixings Included:                             | 16mm MFC Soft Close 3 95 Degree Clip-On Soft Close Yes No No           |  |  |
| Drawer Type: No of Shelves: Hinge Type: Hinge Included: Adjustable Legs: Fixings Included: Handle Style:               | 16mm MFC Soft Close 3 95 Degree Clip-On Soft Close Yes No No Modern    |  |  |
| Drawer Type: No of Shelves: Hinge Type: Hinge Included: Adjustable Legs: Fixings Included: Handle Style: Waste Shroud: | 16mm MFC Soft Close 3 95 Degree Clip-On Soft Close Yes No No Modern No |  |  |
| Drawer Type: No of Shelves: Hinge Type: Hinge Included: Adjustable Legs: Fixings Included: Handle Style:               | 16mm MFC Soft Close 3 95 Degree Clip-On Soft Close Yes No No Modern    |  |  |