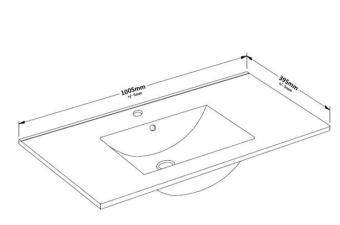

Handle Type:

Sales Code: NVM007 Description: Minimalist Basin 1000mm

| <b>Product Dime</b>  | nsions                     |                                    |
|----------------------|----------------------------|------------------------------------|
| Height (mm):         | 190                        | )                                  |
| Width (mm):          | 100                        | 0                                  |
| Depth (mm):          | 390                        |                                    |
| Nett Weight (kg)     | 17.                        | 9                                  |
| <b>Packaging Dir</b> | nensions                   |                                    |
| Height (mm):         | 400                        | )                                  |
| Width (mm):          | 102                        | 20                                 |
| Depth (mm):          | 200                        | )                                  |
| Gross Weight (kg     | g): 17.                    | 9                                  |
| <b>Packaging Dat</b> | ta                         |                                    |
| Box Colour:          | Bro                        | own Cardboard Box - Printed        |
| Box Qty:             | 1                          |                                    |
| Label Size:          | 100                        | ) x 50                             |
| Label Colour:        | Wh                         | ite Label                          |
| Label Qty:           | 2                          |                                    |
| Outer Box Dir        | nensions (If Applica       | ble)                               |
| Height (mm):         |                            |                                    |
| Width (mm):          |                            |                                    |
| Depth (mm):          |                            |                                    |
| Gross Weight (kg     | g):                        |                                    |
| Barcode:             |                            | 55146194682                        |
| <b>Product Detai</b> | ls                         |                                    |
| Country of Origin    | ı: Chi                     | na                                 |
| Fitting Instruction  | n: No                      |                                    |
| Certification:       | CE: No WR                  | AS: N/A WRAS No: N/A               |
| Product Material:    | Viti                       | reous China                        |
| Fixing Supplied:     | No                         |                                    |
|                      |                            |                                    |
| Pans/Bidets:         | Trap Style: Not Applic     | able Includes Seat: Not Applicable |
| Seats:               | Seat Type: Not Application | able Material: Not Applicable      |
|                      | Function: Not Applica      | able Hinge Type: Not Applicable    |
|                      | Hinge Material: Not Ap     | plicable                           |
|                      |                            |                                    |
| Cisterns:            | Operating Type: Not A      | pplicable Fittings: Not Applicable |
|                      | Lever Type: Not Appli      | cable                              |
|                      |                            |                                    |
| Basins:              | Tap Hole: One Taphol       | e Chain Stay Hole: No              |
|                      | Template: Not Require      |                                    |
|                      | Overflow Inc: Yes          | Overflow Cover: Yes                |
|                      | Inner Bowl Depth (mm       | ):                                 |
|                      | 1 - (                      |                                    |