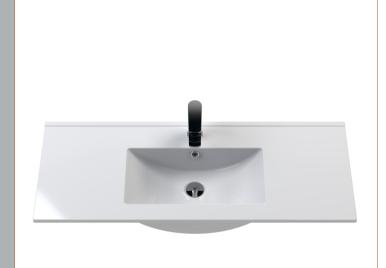

Handle Type:

Sales Code: NVM007 Description: Minimalist Basin 1000mm

| <b>Product Dime</b>  | nsions                     |                                    |
|----------------------|----------------------------|------------------------------------|
| Height (mm):         | 190                        | )                                  |
| Width (mm):          | 100                        | 0                                  |
| Depth (mm):          | 390                        |                                    |
| Nett Weight (kg)     | 17.                        | 9                                  |
| <b>Packaging Dir</b> | nensions                   |                                    |
| Height (mm):         | 400                        | )                                  |
| Width (mm):          | 102                        | 20                                 |
| Depth (mm):          | 200                        | )                                  |
| Gross Weight (kg     | g): 17.                    | 9                                  |
| <b>Packaging Dat</b> | ta                         |                                    |
| Box Colour:          | Bro                        | own Cardboard Box - Printed        |
| Box Qty:             | 1                          |                                    |
| Label Size:          | 100                        | ) x 50                             |
| Label Colour:        | Wh                         | ite Label                          |
| Label Qty:           | 2                          |                                    |
| Outer Box Dir        | nensions (If Applica       | ble)                               |
| Height (mm):         |                            |                                    |
| Width (mm):          |                            |                                    |
| Depth (mm):          |                            |                                    |
| Gross Weight (kg     | g):                        |                                    |
| Barcode:             |                            | 55146194682                        |
| <b>Product Detai</b> | ls                         |                                    |
| Country of Origin    | ı: Chi                     | na                                 |
| Fitting Instruction  | n: No                      |                                    |
| Certification:       | CE: No WR                  | AS: N/A WRAS No: N/A               |
| Product Material:    | Viti                       | reous China                        |
| Fixing Supplied:     | No                         |                                    |
|                      |                            |                                    |
| Pans/Bidets:         | Trap Style: Not Applic     | able Includes Seat: Not Applicable |
| Seats:               | Seat Type: Not Application | able Material: Not Applicable      |
|                      | Function: Not Applica      | able Hinge Type: Not Applicable    |
|                      | Hinge Material: Not Ap     | plicable                           |
|                      |                            |                                    |
| Cisterns:            | Operating Type: Not A      | pplicable Fittings: Not Applicable |
|                      | Lever Type: Not Appli      | cable                              |
|                      |                            |                                    |
| Basins:              | Tap Hole: One Taphol       | e Chain Stay Hole: No              |
|                      | Template: Not Require      |                                    |
|                      | Overflow Inc: Yes          | Overflow Cover: Yes                |
|                      | Inner Bowl Depth (mm       | ):                                 |
|                      | 1 - (                      |                                    |