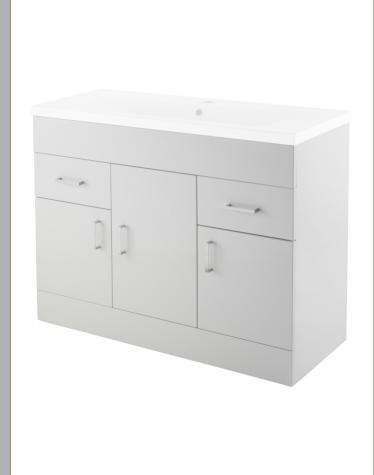

## TECHNICAL DATA SHEET

## ROXOR

Sales Code: VTMW1000 Description: White Minimalist 1000mm Basin Unit





## **Packaging Details**

Barcode: 5055146195023

Sales Code: NVM107 **Description:** 1000X400mm Turin Cabinet





| <b>Product Dimensions</b>                                                                                              |                                                                        |  |  |
|------------------------------------------------------------------------------------------------------------------------|------------------------------------------------------------------------|--|--|
| Height (mm):                                                                                                           | 800                                                                    |  |  |
| Width (mm):                                                                                                            | 1000