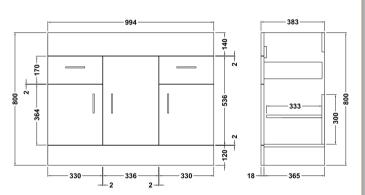

## **Packaging Details**

Barcode: 5055146195023

Sales Code: NVM107 **Description:** 1000X400mm Turin Cabinet

| <b>Product Dimensions</b>                                                                                              |                                                                        |  |  |
|------------------------------------------------------------------------------------------------------------------------|------------------------------------------------------------------------|--|--|
| Height (mm):                                                                                                           | 800                                                                    |  |  |
| Width (mm):                                                                                                            | 1000                                                                   |  |  |
| Depth (mm):                                                                                                            | 385                                                                    |  |  |
| Nett Weight (kg):                                                                                                      | 43                                                                     |  |  |
| Packaging Dimensions                                                                                                   |                                                                        |  |  |
| Height (mm):                                                                                                           | 410                                                                    |  |  |
| Width (mm):                                                                                                            | 1020                                                                   |  |  |
| Depth (mm):                                                                                                            | 835                                                                    |  |  |
| Gross Weight (kg):                                                                                                     | 43                                                                     |  |  |
| Packaging Data                                                                                                         |                                                                        |  |  |
| Box Colour:                                                                                                            | Brown Cardboard Box - Printed                                          |  |  |
| Box Qty:                                                                                                               | 1                                                                      |  |  |
| Label Size:                                                                                                            | 100 x 50                                                               |  |  |
| Label Colour:                                                                                                          | Not Applicable                                                         |  |  |
| Label Oty:                                                                                                             | 0                                                                      |  |  |
|                                                                                                                        | <u> </u>                                                               |  |  |
| Outer Box Dimensions (If Applicable)                                                                                   |                                                                        |  |  |
| Height (mm): Width (mm):                                                                                               |                                                                        |  |  |
|                                                                                                                        |                                                                        |  |  |
| Depth (mm):                                                                                                            |                                                                        |  |  |
| Gross Weight (kg): Barcode:                                                                                            | 5055146194798                                                          |  |  |
| Product Details                                                                                                        | 3033140134136                                                          |  |  |
|                                                                                                                        | Claire                                                                 |  |  |
| Country of Origin:                                                                                                     | China                                                                  |  |  |
| Fitting Instruction: CE Certification:                                                                                 | No                                                                     |  |  |
| FSC Certified Materials:                                                                                               | N/A                                                                    |  |  |
|                                                                                                                        | Yes                                                                    |  |  |
| Colour:                                                                                                                | Gloss White                                                            |  |  |
| Construction Method:                                                                                                   | Cam & Wood Dowel                                                       |  |  |
| Construction Type:                                                                                                     | Rigid                                                                  |  |  |
| Cabinet Finish:                                                                                                        | MFC Painted Gloss MFC Painted Gloss                                    |  |  |
| Fascia Finish:                                                                                                         |                                                                        |  |  |
| Cabinet Thickness (mm):                                                                                                | 16                                                                     |  |  |
| Fascia Thickness (mm):  Drawer Included:                                                                               | 18                                                                     |  |  |
|                                                                                                                        |                                                                        |  |  |
|                                                                                                                        | Yes                                                                    |  |  |
| Drawer Type:                                                                                                           | 16mm MFC Soft Close                                                    |  |  |
| Drawer Type:<br>No of Shelves:                                                                                         | 16mm MFC Soft Close<br>3                                               |  |  |
| Drawer Type: No of Shelves: Hinge Type:                                                                                | 16mm MFC Soft Close<br>3<br>95 Degree Clip-On Soft Close               |  |  |
| Drawer Type: No of Shelves: Hinge Type: Hinge Included:                                                                | 16mm MFC Soft Close<br>3<br>95 Degree Clip-On Soft Close<br>Yes        |  |  |
| Drawer Type: No of Shelves: Hinge Type: Hinge Included: Adjustable Legs:                                               | 16mm MFC Soft Close 3 95 Degree Clip-On Soft Close Yes No              |  |  |
| Drawer Type: No of Shelves: Hinge Type: Hinge Included: Adjustable Legs: Fixings Included:                             | 16mm MFC Soft Close 3 95 Degree Clip-On Soft Close Yes No No           |  |  |
| Drawer Type: No of Shelves: Hinge Type: Hinge Included: Adjustable Legs: Fixings Included: Handle Style:               | 16mm MFC Soft Close 3 95 Degree Clip-On Soft Close Yes No No Modern    |  |  |
| Drawer Type: No of Shelves: Hinge Type: Hinge Included: Adjustable Legs: Fixings Included: Handle Style: Waste Shroud: | 16mm MFC Soft Close 3 95 Degree Clip-On Soft Close Yes No No Modern No |  |  |
| Drawer Type: No of Shelves: Hinge Type: Hinge Included: Adjustable Legs: Fixings Included: Handle Style:               | 16mm MFC Soft Close 3 95 Degree Clip-On Soft Close Yes No No Modern    |  |  |