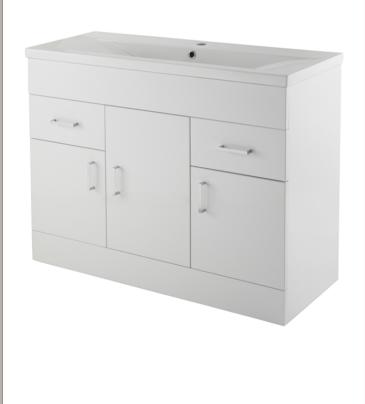

## TECHNICAL DATA SHEET

## ROXOR

Sales Code: VTMW1000 Description: White Minimalist 1000mm Basin Unit





## **Packaging Details**

Barcode: 5055146195023

Sales Code: NVM107 **Description:** 1000X400mm Turin Cabinet





| <b>Product Dimensions</b>                                                                                              |                                                                        |  |  |
|------------------------------------------------------------------------------------------------------------------------|------------------------------------------------------------------------|--|--|
| Height (mm):                                                                                                           | 800                                                                    |  |  |
| Width (mm):