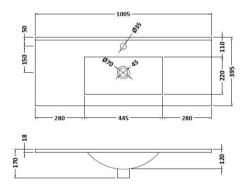

Handle Type:

Sales Code: NVM007 Description: Minimalist Basin 1000mm

| <b>Product Dime</b>  | nsions                     |                                    |
|----------------------|----------------------------|------------------------------------|
| Height (mm):         | 190                        | )                                  |
| Width (mm):          | 100                        | 0                                  |
| Depth (mm):          | 390                        |                                    |
| Nett Weight (kg)     | 17.                        | 9                                  |
| <b>Packaging Dir</b> | nensions                   |                                    |
| Height (mm):         | 400                        | )                                  |
| Width (mm):          | 102                        | 20                                 |
| Depth (mm):          | 200                        | )                                  |
| Gross Weight (kg     | g): 17.                    | 9                                  |
| <b>Packaging Dat</b> | ta                         |                                    |
| Box Colour:          | Bro                        | own Cardboard Box - Printed        |
| Box Qty:             | 1                          |                                    |
| Label Size:          | 100                        | ) x 50                             |
| Label Colour:        | Wh                         | ite Label                          |
| Label Qty:           | 2                          |                                    |
| Outer Box Dir        | nensions (If Applica       | ble)                               |
| Height (mm):         |                            |                                    |
| Width (mm):          |                            |                                    |
| Depth (mm):          |                            |                                    |
| Gross Weight (kg     | g):                        |                                    |
| Barcode:             |                            | 55146194682                        |
| <b>Product Detai</b> | ls                         |                                    |
| Country of Origin    | ı: Chi                     | na                                 |
| Fitting Instruction  | n: No                      |                                    |
| Certification:       | CE: No WR                  | AS: N/A WRAS No: N/A               |
| Product Material:    | Viti                       | reous China                        |
| Fixing Supplied:     | No                         |                                    |
|                      |                            |                                    |
| Pans/Bidets:         | Trap Style: Not Applic     | able Includes Seat: Not Applicable |
| Seats:               | Seat Type: Not Application | able Material: Not Applicable      |
|                      | Function: Not Applica      | able Hinge Type: Not Applicable    |
|                      | Hinge Material: Not Ap     | plicable                           |
|                      |                            |                                    |
| Cisterns:            | Operating Type: Not A      | pplicable Fittings: Not Applicable |
|                      | Lever Type: Not Appli      | cable                              |
|                      |                            |                                    |
| Basins:              | Tap Hole: One Taphol       | e Chain Stay Hole: No              |
|                      | Template: Not Require      |                                    |
|                      | Overflow Inc: Yes          | Overflow Cover: Yes                |
|                      | Inner Bowl Depth (mm       | ):                                 |
|                      | 1 - (                      |                                    |