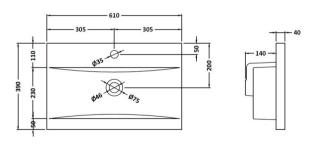

Handle Type:

Sales Code: NVM013 Description: 600 Mid-Edged Basin 1 Th

| Product Dime        | nsions                                                                                                 |
|---------------------|--------------------------------------------------------------------------------------------------------|
| Height (mm):        | 180                                                                                                    |
| Width (mm):         | 610                                                                                                    |
| Depth (mm):         | 390                                                                                                    |
| Nett Weight (kg):   | : 11                                                                                                   |
| Packaging Din       | nensions                                                                                               |
| Height (mm):        | 200                                                                                                    |
| Width (mm):         | 410                                                                                                    |
| Depth (mm):         | 630                                                                                                    |
| Gross Weight (kg    | 11                                                                                                     |
| Packaging Dat       | a                                                                                                      |
| Box Colour:         | Brown Cardboard Box - Printed                                                                          |
| Box Qty:            | 1                                                                                                      |
| Label Size:         | 100 x 50                                                                                               |
| Label Colour:       | White Label                                                                                            |
| Label Qty:          | 2                                                                                                      |
| Outer Box Din       | nensions (If Applicable)                                                                               |
| Height (mm):        |                                                                                                        |
| Width (mm):         |                                                                                                        |
| Depth (mm):         |                                                                                                        |
| Gross Weight (kg    | t):                                                                                                    |
| Barcode:            | 5055369043415                                                                                          |
| Product Detail      | ls                                                                                                     |
| Country of Origin   | n: China                                                                                               |
| Fitting Instruction | n: No                                                                                                  |
| Certification:      | CE: No WRAS: N/A WRAS No: N/A                                                                          |
| Product Material:   | Vitreous China                                                                                         |
| Fixing Supplied:    | No                                                                                                     |
| Pans/Bidets:        | Trap Style: Not Applicable Includes Seat: Not Applicable                                               |
| Seats:              | Seat Type: Not Applicable Material: Not Applicable                                                     |
| Seats:              | Seat Type: Not Applicable Material: Not Applicable Function: Not Applicable Hinge Type: Not Applicable |
|                     | Hinge Material: Not Applicable  Hinge Material: Not Applicable                                         |
|                     | Tringe Material. Not Applicable                                                                        |
| Cisterns:           | Operating Type: Not Applicable Fittings: Not Applicable                                                |
|                     | Lever Type: Not Applicable                                                                             |
|                     |                                                                                                        |
| Basins:             | Tap Hole: One Taphole Chain Stay Hole: No                                                              |
|                     | Template: Not Required Waste Type Req: Slotted                                                         |
|                     | Overflow Inc: Yes Overflow Cover: Yes                                                                  |
|                     | Inner Bowl Depth (mm): 125mm                                                                           |