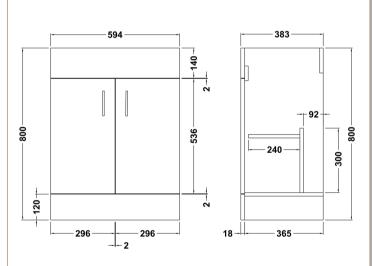

## **Packaging Details**

Barcode: 5055275868102

Sales Code: NVM103 **Description:** 600X400mm Turin Cabinet

| <b>Product Dimensions</b>     |                               |
|-------------------------------|-------------------------------|
| Height (mm):                  | 800                           |
| Width (mm):                   | 600                           |
| Depth (mm):                   | 385                           |
| Nett Weight (kg):             | 24                            |
| Packaging Dimensions          |                               |
| Height (mm):                  | 410                           |
| Width (mm):                   | 635                           |
| Depth (mm):                   | 835                           |
| Gross Weight (kg):            | 24                            |
| Packaging Data                |                               |
| Box Colour:                   | Brown Cardboard Box - Printed |
| Box Qty:                      | 1                             |
| Label Size:                   | 100 x 50                      |
| Label Colour:                 | Not Applicable                |
| Label Oty:                    | 0                             |
| Outer Box Dimensions (If Appl | icable)                       |
| Height (mm):                  |                               |
| Width (mm):                   |                               |
| Depth (mm):                   |                               |
| Gross Weight (kg):            |                               |
| Barcode:                      | 5055146194774                 |
| Product Details               |                               |
| Country of Origin:            | China                         |
| Fitting Instruction:          | No                            |
| CE Certification:             | N/A                           |
| FSC Certified Materials:      | Yes                           |
| Colour:                       | Gloss White                   |
| Construction Method:          | Cam & Wood Dowel              |
| Construction Type:            | Rigid                         |
| Cabinet Finish:               | MFC Painted Gloss             |
| Fascia Finish:                | MFC Painted Gloss             |
| Cabinet Thickness (mm):       | 16                            |
| Fascia Thickness (mm):        | 18                            |
| Drawer Included:              | No                            |
| Drawer Type:                  | Not Applicable                |
| No of Shelves:                | 1                             |
| Hinge Type:                   | 95 Degree Clip-On Soft Close  |
| Hinge Included:               | Yes                           |
| Adjustable Legs:              | No                            |
| Fixings Included:             | No                            |
| Handle Style:                 | Modern                        |
| Waste Shroud:                 | No                            |
| Handle Included:              | Yes                           |
| Handle Type:                  | D-Shape                       |
|                               |                               |

Handle Type:

Sales Code: NVM013 Description: 600 Mid-Edged Basin 1 Th

| Product Dime        | nsions                                                                                                 |
|---------------------|--------------------------------------------------------------------------------------------------------|
| Height (mm):        | 180                                                                                                    |
| Width (mm):         | 610                                                                                                    |
| Depth (mm):         | 390                                                                                                    |
| Nett Weight (kg):   | : 11                                                                                                   |
| Packaging Din       | nensions                                                                                               |
| Height (mm):        | 200                                                                                                    |
| Width (mm):         | 410                                                                                                    |
| Depth (mm):         | 630                                                                                                    |
| Gross Weight (kg    | 11                                                                                                     |
| Packaging Dat       | a                                                                                                      |
| Box Colour:         | Brown Cardboard Box - Printed                                                                          |
| Box Qty:            | 1                                                                                                      |
| Label Size:         | 100 x 50                                                                                               |
| Label Colour:       | White Label                                                                                            |
| Label Qty:          | 2                                                                                                      |
| Outer Box Din       | nensions (If Applicable)                                                                               |
| Height (mm):        |                                                                                                        |
| Width (mm):         |                                                                                                        |
| Depth (mm):         |                                                                                                        |
| Gross Weight (kg    | t):                                                                                                    |
| Barcode:            | 5055369043415                                                                                          |
| Product Detail      | ls                                                                                                     |
| Country of Origin   | n: China                                                                                               |
| Fitting Instruction | n: No                                                                                                  |
| Certification:      | CE: No WRAS: N/A WRAS No: N/A                                                                          |
| Product Material:   | Vitreous China                                                                                         |
| Fixing Supplied:    | No                                                                                                     |
| Pans/Bidets:        | Trap Style: Not Applicable Includes Seat: Not Applicable                                               |
| Seats:              | Seat Type: Not Applicable Material: Not Applicable                                                     |
| Seats:              | Seat Type: Not Applicable Material: Not Applicable Function: Not Applicable Hinge Type: Not Applicable |
|                     | Hinge Material: Not Applicable  Hinge Material: Not Applicable                                         |
|                     | Tringe Material. Not Applicable                                                                        |
| Cisterns:           | Operating Type: Not Applicable Fittings: Not Applicable                                                |
|                     | Lever Type: Not Applicable                                                                             |
|                     |                                                                                                        |
| Basins:             | Tap Hole: One Taphole Chain Stay Hole: No                                                              |
|                     | Template: Not Required Waste Type Req: Slotted                                                         |
|                     | Overflow Inc: Yes Overflow Cover: Yes                                                                  |
|                     | Inner Bowl Depth (mm): 125mm                                                                           |