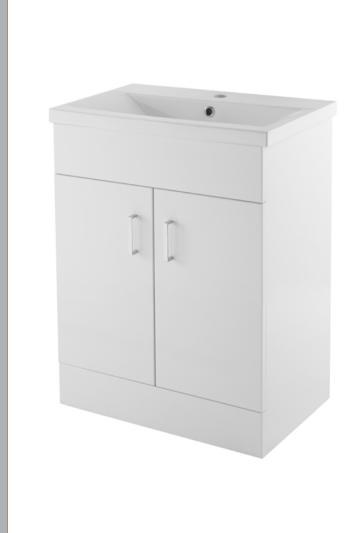

## TECHNICAL DATA SHEET

## ROXOR

Sales Code: VTMW600E Description: White Mid-Edged 600mm Basin Unit





## **Packaging Details**

Barcode: 5055275868102

Sales Code: NVM103 **Description:** 600X400mm Turin Cabinet





| <b>Product Dimensions</b>     |                               |
|-------------------------------|-------------------------------|
| Height (mm):                  | 800                           |
| Width (mm):                   | 600                           |
| Depth (mm):                   | 385                           |
| Nett Weight (kg):             | 24                            |
| Packaging Dimensions          |                               |
| Height (mm):                  | 410                           |
| Width (mm):                   | 635                           |
| Depth (mm):                   | 835                           |
| Gross Weight (kg):