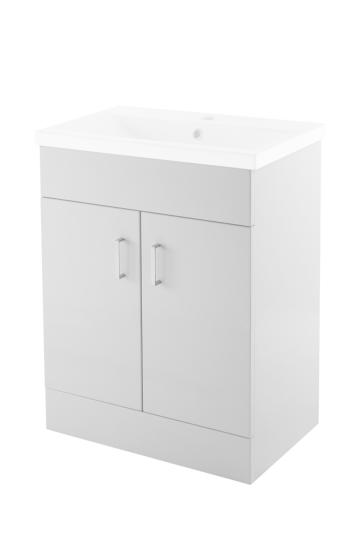

## TECHNICAL DATA SHEET

## ROXOR

Sales Code: VTMW600E Description: White Mid-Edged 600mm Basin Unit





## **Packaging Details**

Barcode: 5055275868102

Sales Code: NVM103 **Description:** 600X400mm Turin Cabinet





| <b>Product Dimensions</b>     |                               |
|-------------------------------|-------------------------------|
| Height (mm):                  | 800                           |
| Width (mm):                   | 600                           |
| Depth (mm):                   | 385                           |
| Nett Weight (kg):             | 24                            |
| Packaging Dimensions          |                               |
| Height (mm):                  | 410                           |
| Width (mm):                   | 635                           |
| Depth (mm):                   | 835                           |
| Gross Weight (kg):            | 24                            |
| Packaging Data                |                               |
| Bo