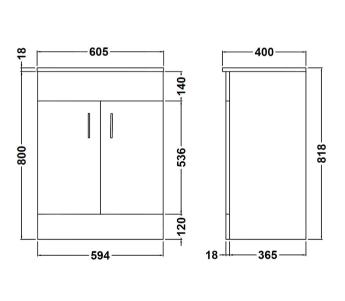

## **Packaging Details**

Barcode: 5055275868102

Sales Code: NVM103 **Description:** 600X400mm Turin Cabinet

| <b>Product Dimensions</b>     |                               |
|-------------------------------|-------------------------------|
| Height (mm):                  | 800                           |
| Width (mm):                   | 600                           |
| Depth (mm):                   | 385                           |
| Nett Weight (kg):             | 24                            |
| Packaging Dimensions          |                               |
| Height (mm):                  | 410                           |
| Width (mm):                   | 635                           |
| Depth (mm):                   | 835                           |
| Gross Weight (kg):            | 24                            |
| Packaging Data                |                               |
| Box Colour:                   | Brown Cardboard Box - Printed |
| Box Qty:                      | 1                             |
| Label Size:                   | 100 x 50                      |
| Label Colour:                 | Not Applicable                |
| Label Oty:                    | 0                             |
| Outer Box Dimensions (If Appl | icable)                       |
| Height (mm):                  |                               |
| Width (mm):                   |                               |
| Depth (mm):                   |                               |
| Gross Weight (kg):            |                               |
| Barcode:                      | 5055146194774                 |
| Product Details               |                               |
| Country of Origin:            | China                         |
| Fitting Instruction:          | No                            |
| CE Certification:             | N/A                           |
| FSC Certified Materials:      | Yes                           |
| Colour:                       | Gloss White                   |
| Construction Method:          | Cam & Wood Dowel              |
| Construction Type:            | Rigid                         |
| Cabinet Finish:               | MFC Painted Gloss             |
| Fascia Finish:                | MFC Painted Gloss             |
| Cabinet Thickness (mm):       | 16                            |
| Fascia Thickness (mm):        | 18                            |
| Drawer Included:              | No                            |
| Drawer Type:                  | Not Applicable                |
| No of Shelves:                | 1                             |
| Hinge Type:                   | 95 Degree Clip-On Soft Close  |
| Hinge Included:               | Yes                           |
| Adjustable Legs:              | No                            |
| Fixings Included:             | No                            |
| Handle Style:                 | Modern                        |
| Waste Shroud:                 | No                            |
| Handle Included:              | Yes                           |
| Handle Type:                  | D-Shape                       |
|                               |                               |