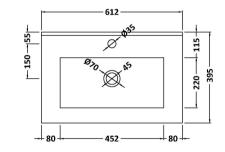

## TECHNICAL DATA SHEET

ROXOR

Sales Code: NVM003

**Description:** Minimalist Basin 600mm

| Product Dime         | nsions                                                   |
|----------------------|----------------------------------------------------------|
| Height (mm):         | 170                                                      |
| Width (mm):          | 600                                                      |
| Depth (mm):          | 390                                                      |
| Nett Weight (kg):    | 10.76                                                    |
| <b>Packaging Din</b> | nensions                                                 |
| Height (mm):         | 200                                                      |
| Width (mm):          | 400                                                      |
| Depth (mm):          | 620                                                      |
| Gross Weight (kg     | s): 10.76                                                |
| Packaging Dat        | ta                                                       |
| Box Colour:          | Brown Cardboard Box - Printed                            |
| Box Qty:             | 1                                                        |
| Label Size:          | 100 x 50                                                 |
| Label Colour:        | White Label                                              |
| Label Qty:           | 2                                                        |
| Outer Box Din        | nensions (If Applicable)                                 |
| Height (mm):         |                                                          |
| Width (mm):          |                                                          |
| Depth (mm):          |                                                          |
| Gross Weight (kg     | ;):                                                      |
| Barcode:             | 5055146194668                                            |
| Product Detail       | ls                                                       |
| Country of Origin    | n: China                                                 |
| Fitting Instruction  | n: No                                                    |
| Certification:       | CE: No WRAS: N/A WRAS No: N/A                            |
| Product Material:    | Vitreous China                                           |
| Fixing Supplied:     | No                                                       |
|                      |                                                          |
| Pans/Bidets:         | Trap Style: Not Applicable Includes Seat: Not Applicable |
|                      |                                                          |
| Seats:               | Seat Type: Not Applicable Material: Not Applicable       |
|                      | Function: Not Applicable Hinge Type: Not Applicable      |
|                      | Hinge Material: Not Applicable                           |
|                      |                                                          |
| Cisterns:            | Operating Type: Not Applicable Fittings: Not Applicable  |
|                      | Lever Type: Not Applicable                               |
|                      |                                                          |
| Basins:              | Tap Hole: One Taphole   Chain Stay Hole: No              |
|                      | Template: Not Required Waste Type Req: Slotted           |
|                      | Overflow Inc: Yes Overflow Cover: Yes                    |
|                      | Inner Bowl Depth (mm): 130mm                             |