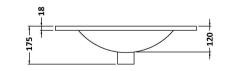

## TECHNICAL DATA SHEET

ROXOR

Sales Code: NVM003

**Description:** Minimalist Basin 600mm

| Product Dime         | nsions                                                   |
|----------------------|----------------------------------------------------------|
| Height (mm):         | 170                                                      |
| Width (mm):          | 600                                                      |
| Depth (mm):          | 390                                                      |
| Nett Weight (kg):    | 10.76                                                    |
| <b>Packaging Din</b> | nensions                                                 |
| Height (mm):         | 200                                                      |
| Width (mm):          | 400                                                      |
| Depth (mm):          | 620                                                      |
| Gross Weight (kg     | s): 10.76                                                |
| Packaging Dat        | ta                                                       |
| Box Colour:          | Brown Cardboard Box - Printed                            |
| Box Qty:             | 1                                                        |
| Label Size:          | 100 x 50                                                 |
| Label Colour:        | White Label                                              |
| Label Qty:           | 2                                                        |
| Outer Box Din        | nensions (If Applicable)                                 |
| Height (mm):         |                                                          |
| Width (mm):          |                                                          |
| Depth (mm):          |                                                          |
| Gross Weight (kg     | ;):                                                      |
| Barcode:             | 5055146194668                                            |
| Product Detail       | ls                                                       |
| Country of Origin    | n: China                                                 |
| Fitting Instruction  | n: No                                                    |
| Certification:       | CE: No WRAS: N/A WRAS No: N/A                            |
| Product Material:    | Vitreous China                                           |
| Fixing Supplied:     | No                                                       |
|                      |                                                          |
| Pans/Bidets:         | Trap Style: Not Applicable Includes Seat: Not Applicable |
|                      |                                                          |
| Seats:               | Seat Type: Not Applicable Material: Not Applicable       |
|                      | Function: Not Applicable Hinge Type: Not Applicable      |
|                      | Hinge Material: Not Applicable                           |
|                      |                                                          |
| Cisterns:            | Operating Type: Not Applicable Fittings: Not Applicable  |
|                      | Lever Type: Not Applicable                               |
|                      |                                                          |
| Basins:              | Tap Hole: One Taphole   Chain Stay Hole: No              |
|                      | Template: Not Required Waste Type Req: Slotted           |
|                      | Overflow Inc: Yes Overflow Cover: Yes                    |
|                      | Inner Bowl Depth (mm): 130mm                             |