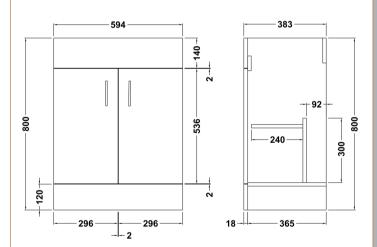

## TECHNICAL DATA SHEET

ROXOR

| Product Dimensions         |                               |
|----------------------------|-------------------------------|
| Height (mm):               | 800                           |
| Width (mm):                | 600                           |
| Depth (mm):                | 385                           |
| Nett Weight (kg):          | 24                            |
| Packaging Dimensions       |                               |
| Height (mm):               | 410                           |
| Width (mm):                | 635                           |
| Depth (mm):                | 835                           |
| Gross Weight (kg):         | 24                            |
| Packaging Data             |                               |
| Box Colour:                | Brown Cardboard Box - Printed |
| Box Qty:                   | 1                             |
| Label Size:                | 100 x 50                      |
| Label Colour:              | Not Applicable                |
| Label Qty:                 | 0                             |
| Outer Box Dimensions (If A | pplicable)                    |
| Height (mm):               | 11                            |
| Width (mm):                |                               |
| Depth (mm):                |                               |
| Gross Weight (kg):         |                               |
| Barcode:                   | 5055146194774                 |
| Product Details            |                               |
| Country of Origin:         | China                         |
| Fitting Instruction:       | No                            |
| CE Certification:          | N/A                           |
| FSC Certified Materials:   | Yes                           |
| Colour:                    | Gloss White                   |
| Construction Method:       | Cam & Wood Dowel              |
| Construction Type:         | Rigid                         |
| Cabinet Finish:            | MFC Painted Gloss             |
| Fascia Finish:             | MFC Painted Gloss             |
| Cabinet Thickness (mm):    | 16                            |
| Fascia Thickness (mm):     | 18                            |
| Drawer Included:           | No                            |
| Drawer Type:               | Not Applicable                |
| No of Shelves:             | 1                             |
| Hinge Type:                | 95 Degree Clip-On Soft Close  |
| Hinge Included:            | Yes                           |
| Adjustable Legs:           | No                            |
| Fixings Included:          | No                            |
| Handle Style:              | Modern                        |
| Waste Shroud:              | No                            |
| Handle Included:           | Yes                           |
| Handle Type:               | D-Shape                       |