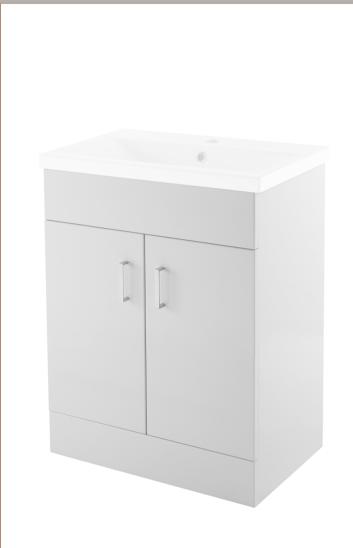

## TECHNICAL DATA SHEET

ROXOR

| Product Dimensions         |                               |
|----------------------------|-------------------------------|
| Height (mm):               | 800                           |
| Width (mm):                | 600                           |
| Depth (mm):                | 385                           |
| Nett Weight (kg):          | 24                            |
| Packaging Dimensions       |                               |
| Height (mm):               | 410                           |
| Width (mm):                | 635                           |
| Depth (mm):                | 835                           |
| Gross Weight (kg):         | 24                            |
| Packaging Data             |                               |
| Box Colour:                | Brown Cardboard Box - Printed |
| Box Qty:                   | 1                             |
| Label Size:                | 100 x 50                      |
| Label Colour:              | Not Applicable                |
| Label Qty:                 | 0                             |
| Outer Box Dimensions (If A | pplicable)                    |
| Height (mm):               | 11                            |
| Width (mm):                |                               |
| Depth (mm):                |                               |
| Gross Weight (kg):         |                               |
| Barcode:                   | 5055146194774                 |
| Product Details            |                               |
| Country of Origin:         | China                         |
| Fitting Instruction:       | No                            |
| CE Certification:          | N/A                           |
| FSC Certified Materials:   | Yes                           |
| Colour:                    | Gloss White                   |
| Construction Method:       | Cam & Wood Dowel              |
| Construction Type:         | Rigid                         |
| Cabinet Finish:            | MFC Painted Gloss             |
| Fascia Finish:             | MFC Painted Gloss             |
| Cabinet Thickness (mm):    | 16                            |
| Fascia Thickness (mm):     | 18                            |
| Drawer Included:           | No                            |
| Drawer Type:               | Not Applicable                |
| No of Shelves:             | 1                             |
| Hinge Type:                | 95 Degree Clip-On Soft Close  |
| Hinge Included:            | Yes                           |
| Adjustable Legs:           | No                            |
| Fixings Included:          | No                            |
| Handle Style:              | Modern                        |
| Waste Shroud:              | No                            |
| Handle Included:           | Yes                           |
| Handle Type:               | D-Shape                       |