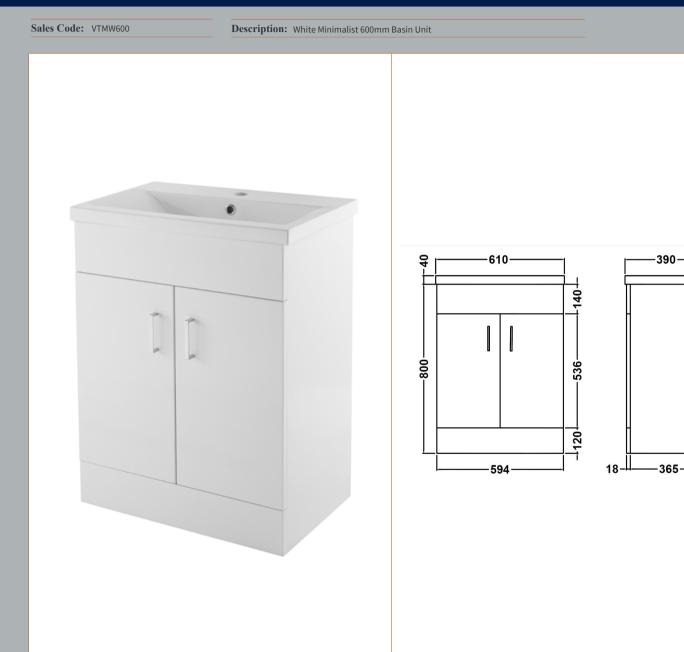

## TECHNICAL DATA SHEET

ROXOR

| Product Dimensions         |                               |
|----------------------------|-------------------------------|
| Height (mm):               | 800                           |
| Width (mm):                | 600                           |
| Depth (mm):                | 385                           |
| Nett Weight (kg):          | 24                            |
| Packaging Dimensions       |                               |
| Height (mm):               | 410                           |
| Width (mm):                | 635                           |
| Depth (mm):                | 835                           |
| Gross Weight (kg):         | 24                            |
| Packaging Data             |                               |
| Box Colour:                | Brown Cardboard Box - Printed |
| Box Qty:                   | 1                             |
| Label Size:                | 100 x 50                      |
| Label Colour:              | Not Applicable                |
| Label Qty:                 | 0                             |
| Outer Box Dimensions (If A | pplicable)                    |
| Height (mm):               | 11                            |
| Width (mm):                |                               |
| Depth (mm):                |                               |
| Gross Weight (kg):         |                               |
| Barcode:                   | 5055146194774                 |
| Product Details            |                               |
| Country of Origin:         | China                         |
| Fitting Instruction:       | No                            |
| CE Certification:          | N/A                           |
| FSC Certified Materials:   | Yes                           |
| Colour:                    | Gloss White                   |
| Construction Method:       | Cam & Wood Dowel              |
| Construction Type:         | Rigid                         |
| Cabinet Finish:            | MFC Painted Gloss             |
| Fascia Finish:             | MFC Painted Gloss             |
| Cabinet Thickness (mm):    | 16                            |
| Fascia Thickness (mm):     | 18                            |
| Drawer Included:           | No                            |
| Drawer Type:               | Not Applicable                |
| No of Shelves:             | 1                             |
| Hinge Type:                | 95 Degree Clip-On Soft Close  |
| Hinge Included:            | Yes                           |
| Adjustable Legs:           | No                            |
| Fixings Included:          | No                            |
| Handle Style:              | Modern                        |
| Waste Shroud:              | No                            |
| Handle Included:           | Yes                           |
| Handle Type:               | D-Shape                       |