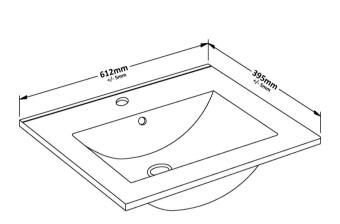

## TECHNICAL DATA SHEET

ROXOR

Sales Code: NVM003

**Description:** Minimalist Basin 600mm

| Product Dime         | nsions                                                   |
|----------------------|----------------------------------------------------------|
| Height (mm):         | 170                                                      |
| Width (mm):          | 600                                                      |
| Depth (mm):          | 390                                                      |
| Nett Weight (kg):    | 10.76                                                    |
| <b>Packaging Din</b> | nensions                                                 |
| Height (mm):         | 200                                                      |
| Width (mm):          | 400                                                      |
| Depth (mm):          | 620                                                      |
| Gross Weight (kg     | s): 10.76                                                |
| Packaging Dat        | ta                                                       |
| Box Colour:          | Brown Cardboard Box - Printed                            |
| Box Qty:             | 1                                                        |
| Label Size:          | 100 x 50                                                 |
| Label Colour:        | White Label                                              |
| Label Qty:           | 2                                                        |
| Outer Box Din        | nensions (If Applicable)                                 |
| Height (mm):         |                                                          |
| Width (mm):          |                                                          |
| Depth (mm):          |                                                          |
| Gross Weight (kg     | ;):                                                      |
| Barcode:             | 5055146194668                                            |
| Product Detail       | ls                                                       |
| Country of Origin    | n: China                                                 |
| Fitting Instruction  | n: No                                                    |
| Certification:       | CE: No WRAS: N/A WRAS No: N/A                            |
| Product Material:    | Vitreous China                                           |
| Fixing Supplied:     | No                                                       |
|                      |                                                          |
| Pans/Bidets:         | Trap Style: Not Applicable Includes Seat: Not Applicable |
|                      |                                                          |
| Seats:               | Seat Type: Not Applicable Material: Not Applicable       |
|                      | Function: Not Applicable Hinge Type: Not Applicable      |
|                      | Hinge Material: Not Applicable                           |
|                      |                                                          |
| Cisterns:            | Operating Type: Not Applicable Fittings: Not Applicable  |
|                      | Lever Type: Not Applicable                               |
|                      |                                                          |
| Basins:              | Tap Hole: One Taphole   Chain Stay Hole: No              |
|                      | Template: Not Required Waste Type Req: Slotted           |
|                      | Overflow Inc: Yes Overflow Cover: Yes                    |
|                      | Inner Bowl Depth (mm): 130mm                             |