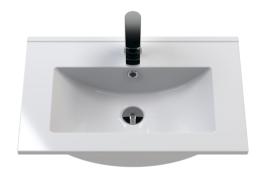

## TECHNICAL DATA SHEET

ROXOR

Sales Code: NVM003

**Description:** Minimalist Basin 600mm

| Product Dime         | nsions                                                   |
|----------------------|----------------------------------------------------------|
| Height (mm):         | 170                                                      |
| Width (mm):          | 600                                                      |
| Depth (mm):          | 390                                                      |
| Nett Weight (kg):    | 10.76                                                    |
| <b>Packaging Din</b> | nensions                                                 |
| Height (mm):         | 200                                                      |
| Width (mm):          | 400                                                      |
| Depth (mm):          | 620                                                      |
| Gross Weight (kg     | s): 10.76                                                |
| Packaging Dat        | ta                                                       |
| Box Colour:          | Brown Cardboard Box - Printed                            |
| Box Qty:             | 1                                                        |
| Label Size:          | 100 x 50                                                 |
| Label Colour:        | White Label                                              |
| Label Qty:           | 2                                                        |
| Outer Box Din        | nensions (If Applicable)                                 |
| Height (mm):         |                                                          |
| Width (mm):          |                                                          |
| Depth (mm):          |                                                          |
| Gross Weight (kg     | ;):                                                      |
| Barcode:             | 5055146194668                                            |
| Product Detail       | ls                                                       |
| Country of Origin    | n: China                                                 |
| Fitting Instruction  | n: No                                                    |
| Certification:       | CE: No WRAS: N/A WRAS No: N/A                            |
| Product Material:    | Vitreous China                                           |
| Fixing Supplied:     | No                                                       |
|                      |                                                          |
| Pans/Bidets:         | Trap Style: Not Applicable Includes Seat: Not Applicable |
|                      |                                                          |
| Seats:               | Seat Type: Not Applicable Material: Not Applicable       |
|                      | Function: Not Applicable Hinge Type: Not Applicable      |
|                      | Hinge Material: Not Applicable                           |
|                      |                                                          |
| Cisterns:            | Operating Type: Not Applicable Fittings: Not Applicable  |
|                      | Lever Type: Not Applicable                               |
|                      |                                                          |
| Basins:              | Tap Hole: One Taphole   Chain Stay Hole: No              |
|                      | Template: Not Required Waste Type Req: Slotted           |
|                      | Overflow Inc: Yes Overflow Cover: Yes                    |
|                      | Inner Bowl Depth (mm): 130mm                             |