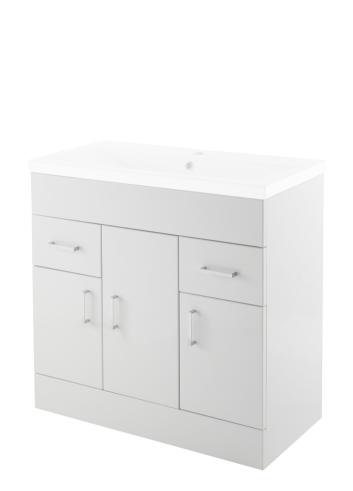

## TECHNICAL DATA SHEET

ROXOR

Sales Code: NVM105

| Product Dimensions         |                               |
|----------------------------|-------------------------------|
| Height (mm):               | 800                           |
| Width (mm):                | 794                           |
| Depth (mm):                | 383                           |
| Nett Weight (kg):          | 37.8                          |
| Packaging Dimensions       |                               |
| Height (mm):               | 410                           |
| Width (mm):                | 820                           |
| Depth (mm):                | 835                           |
| Gross Weight (kg):         | 37.8                          |
| Packaging Data             |                               |
| Box Colour:                | Brown Cardboard Box - Printed |
| Box Qty:                   | 1                             |
| Label Size:                | <br>100 x 50                  |
| Label Colour:              | Not Applicable                |
| Label Qty:                 | 0                             |
| Outer Box Dimensions (If A | Applicable)                   |
| Height (mm):               | -F.L                          |
| Width (mm):                |                               |
| Depth (mm):                |                               |
| Gross Weight (kg):         |                               |
| Barcode:                   | 5055146194781                 |
| Product Details            |                               |
| Country of Origin:         | China                         |
| Fitting Instruction:       | No                            |
| CE Certification:          | N/A                           |
| FSC Certified Materials:   | Yes                           |
| Colour:                    | Gloss White                   |
| Construction Method:       | Cam & Wood Dowel              |
| Construction Type:         | Rigid                         |
| Cabinet Finish:            | MFC Painted Gloss             |
| Fascia Finish:             | MFC Painted Gloss             |
| Cabinet Thickness (mm):    | 16                            |
| Fascia Thickness (mm):     | 18                            |
| Drawer Included:           | Yes                           |
| Drawer Type:               | 16mm MFC Soft Close           |
| No of Shelves:             | 3                             |
| Hinge Type:                | 95 Degree Clip-On Soft Close  |
| Hinge Included:            | Yes                           |
| Adjustable Legs:           | No                            |
| Fixings Included:          | No                            |
| Handle Style:              | Modern                        |
| Waste Shroud:              | No                            |
| Handle Included:           | Yes                           |
| Handle Type:               | D-Shape                       |