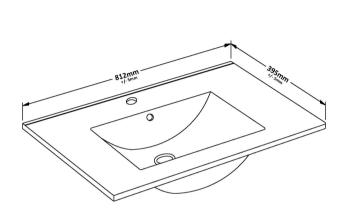

## TECHNICAL DATA SHEET

ROXOR

Sales Code: NVM005

**Description:** Minimalist Basin 800mm

| Product Dime        | nsions                                                   |
|---------------------|----------------------------------------------------------|
| Height (mm):        | 170                                                      |
| Width (mm):         | 800                                                      |
| Depth (mm):         | 390                                                      |
| Nett Weight (kg):   | 16.9                                                     |
| Packaging Din       | nensions                                                 |
| Height (mm):        | 400                                                      |
| Width (mm):         | 820                                                      |
| Depth (mm):         | 200                                                      |
| Gross Weight (kg    | i): 16.9                                                 |
| Packaging Dat       | ta                                                       |
| Box Colour:         | Brown Cardboard Box - Printed                            |
| Box Qty:            | 1                                                        |
| Label Size:         | 100 x 50                                                 |
| Label Colour:       | White Label                                              |
| Label Qty:          | 2                                                        |
| Outer Box Din       | nensions (If Applicable)                                 |
| Height (mm):        |                                                          |
| Width (mm):         |                                                          |
| Depth (mm):         |                                                          |
| Gross Weight (kg    | ı):                                                      |
| Barcode:            | 5055146194675                                            |
| Product Detail      | ls                                                       |
| Country of Origin   | n: China                                                 |
| Fitting Instruction | n: No                                                    |
| Certification:      | CE: No WRAS: N/A WRAS No: N/A                            |
| Product Material:   | Vitreous China                                           |
| Fixing Supplied:    | No                                                       |
|                     |                                                          |
| Pans/Bidets:        | Trap Style: Not Applicable Includes Seat: Not Applicable |
| Seats:              | Seat Type: Not Applicable Material: Not Applicable       |
|                     | Function: Not Applicable Hinge Type: Not Applicable      |
|                     | Hinge Material: Not Applicable                           |
|                     |                                                          |
| Cisterns:           | Operating Type: Not Applicable Fittings: Not Applicable  |
|                     | Lever Type: Not Applicable                               |
|                     |                                                          |
| Basins:             | Tap Hole: One Taphole Chain Stay Hole: No                |
|                     | Template: Not Required Waste Type Reg: Slotted           |
|                     | Overflow Inc: Yes Overflow Cover: Yes                    |
|                     |                                                          |