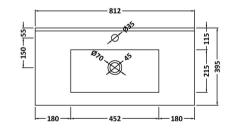

## TECHNICAL DATA SHEET

ROXOR

Sales Code: NVM005

**Description:** Minimalist Basin 800mm

| Product Dime        | nsions                                                   |
|---------------------|----------------------------------------------------------|
| Height (mm):        | 170                                                      |
| Width (mm):         | 800                                                      |
| Depth (mm):         | 390                                                      |
| Nett Weight (kg):   | 16.9                                                     |
| Packaging Din       | nensions                                                 |
| Height (mm):        | 400                                                      |
| Width (mm):         | 820                                                      |
| Depth (mm):         | 200                                                      |
| Gross Weight (kg    | i): 16.9                                                 |
| Packaging Dat       | ta                                                       |
| Box Colour:         | Brown Cardboard Box - Printed                            |
| Box Qty:            | 1                                                        |
| Label Size:         | 100 x 50                                                 |
| Label Colour:       | White Label                                              |
| Label Qty:          | 2                                                        |
| Outer Box Din       | nensions (If Applicable)                                 |
| Height (mm):        |                                                          |
| Width (mm):         |                                                          |
| Depth (mm):         |                                                          |
| Gross Weight (kg    | ı):                                                      |
| Barcode:            | 5055146194675                                            |
| Product Detail      | ls                                                       |
| Country of Origin   | n: China                                                 |
| Fitting Instruction | n: No                                                    |
| Certification:      | CE: No WRAS: N/A WRAS No: N/A                            |
| Product Material:   | Vitreous China                                           |
| Fixing Supplied:    | No                                                       |
|                     |                                                          |
| Pans/Bidets:        | Trap Style: Not Applicable Includes Seat: Not Applicable |
| Seats:              | Seat Type: Not Applicable Material: Not Applicable       |
|                     | Function: Not Applicable Hinge Type: Not Applicable      |
|                     | Hinge Material: Not Applicable                           |
|                     |                                                          |
| Cisterns:           | Operating Type: Not Applicable Fittings: Not Applicable  |
|                     | Lever Type: Not Applicable                               |
|                     |                                                          |
| Basins:             | Tap Hole: One Taphole Chain Stay Hole: No                |
|                     | Template: Not Required Waste Type Reg: Slotted           |
|                     | Overflow Inc: Yes Overflow Cover: Yes                    |
|                     |                                                          |