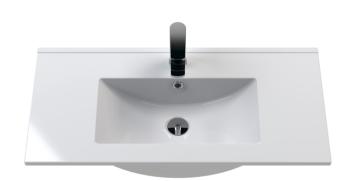

## TECHNICAL DATA SHEET

ROXOR

Sales Code: NVM005

**Description:** Minimalist Basin 800mm

| Product Dime        | nsions                                                   |
|---------------------|----------------------------------------------------------|
| Height (mm):        | 170                                                      |
| Width (mm):         | 800                                                      |
| Depth (mm):         | 390                                                      |
| Nett Weight (kg):   | 16.9                                                     |
| Packaging Din       | nensions                                                 |
| Height (mm):        | 400                                                      |
| Width (mm):         | 820                                                      |
| Depth (mm):         | 200                                                      |
| Gross Weight (kg    | i): 16.9                                                 |
| Packaging Dat       | ta                                                       |
| Box Colour:         | Brown Cardboard Box - Printed                            |
| Box Qty:            | 1                                                        |
| Label Size:         | 100 x 50                                                 |
| Label Colour:       | White Label                                              |
| Label Qty:          | 2                                                        |
| Outer Box Din       | nensions (If Applicable)                                 |
| Height (mm):        |                                                          |
| Width (mm):         |                                                          |
| Depth (mm):         |                                                          |
| Gross Weight (kg    | ı):                                                      |
| Barcode:            | 5055146194675                                            |
| Product Detail      | ls                                                       |
| Country of Origin   | n: China                                                 |
| Fitting Instruction | n: No                                                    |
| Certification:      | CE: No WRAS: N/A WRAS No: N/A                            |
| Product Material:   | Vitreous China                                           |
| Fixing Supplied:    | No                                                       |
|                     |                                                          |
| Pans/Bidets:        | Trap Style: Not Applicable Includes Seat: Not Applicable |
| Seats:              | Seat Type: Not Applicable Material: Not Applicable       |
|                     | Function: Not Applicable Hinge Type: Not Applicable      |
|                     | Hinge Material: Not Applicable                           |
|                     |                                                          |
| Cisterns:           | Operating Type: Not Applicable Fittings: Not Applicable  |
|                     | Lever Type: Not Applicable                               |
|                     |                                                          |
| Basins:             | Tap Hole: One Taphole Chain Stay Hole: No                |
|                     | Template: Not Required Waste Type Reg: Slotted           |
|                     | Overflow Inc: Yes Overflow Cover: Yes                    |
|                     |                                                          |