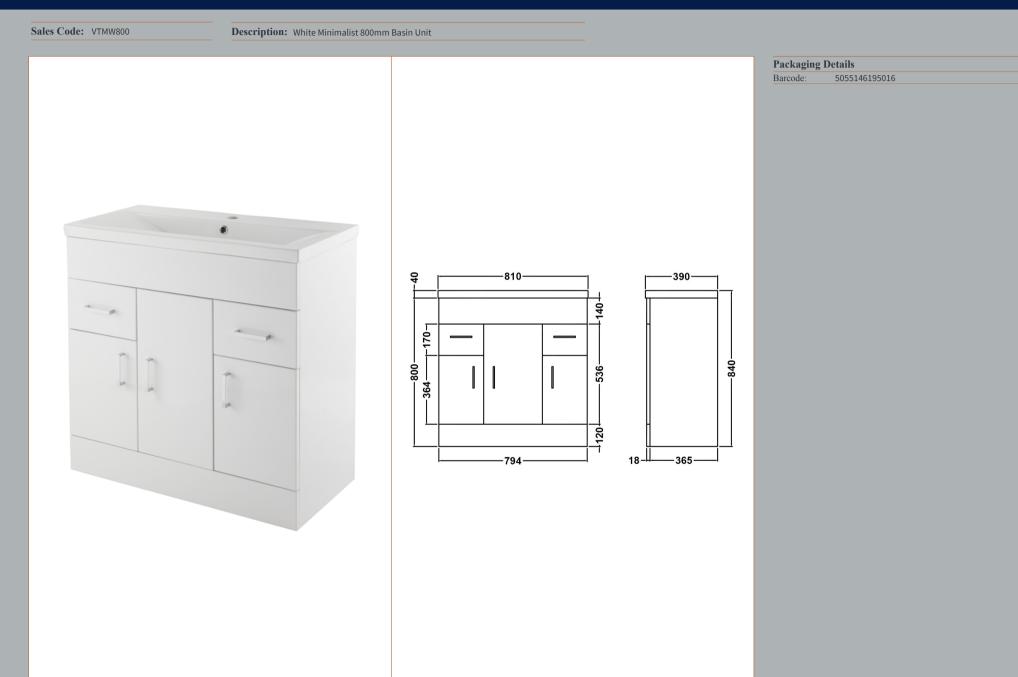

## TECHNICAL DATA SHEET

ROXOR

Sales Code: NVM105

| Product Dimensions         |                               |
|----------------------------|-------------------------------|
| Height (mm):               | 800                           |
| Width (mm):                | 794                           |
| Depth (mm):                | 383                           |
| Nett Weight (kg):          | 37.8                          |
| Packaging Dimensions       |                               |
| Height (mm):               | 410                           |
| Width (mm):                | 820                           |
| Depth (mm):                | 835                           |
| Gross Weight (kg):         | 37.8                          |
| Packaging Data             |                               |
| Box Colour:                | Brown Cardboard Box - Printed |
| Box Qty:                   | 1                             |
| Label Size:                | <br>100 x 50                  |
| Label Colour:              | Not Applicable                |
| Label Qty:                 | 0                             |
| Outer Box Dimensions (If A | Applicable)                   |
| Height (mm):               | -F.L                          |
| Width (mm):                |                               |
| Depth (mm):                |                               |
| Gross Weight (kg):         |                               |
| Barcode:                   | 5055146194781                 |
| Product Details            |                               |
| Country of Origin:         | China                         |
| Fitting Instruction:       | No                            |
| CE Certification:          | N/A                           |
| FSC Certified Materials:   | Yes                           |
| Colour:                    | Gloss White                   |
| Construction Method:       | Cam & Wood Dowel              |
| Construction Type:         | Rigid                         |
| Cabinet Finish:            | MFC Painted Gloss             |
| Fascia Finish:             | MFC Painted Gloss             |
| Cabinet Thickness (mm):    | 16                            |
| Fascia Thickness (mm):     | 18                            |
| Drawer Included:           | Yes                           |
| Drawer Type:               | 16mm MFC Soft Close           |
| No of Shelves:             | 3                             |
| Hinge Type:                | 95 Degree Clip-On Soft Close  |
| Hinge Included:            | Yes                           |
| Adjustable Legs:           | No                            |
| Fixings Included:          | No                            |
| Handle Style:              | Modern                        |
| Waste Shroud:              | No                            |
| Handle Included:           | Yes                           |
| Handle Type:               | D-Shape                       |