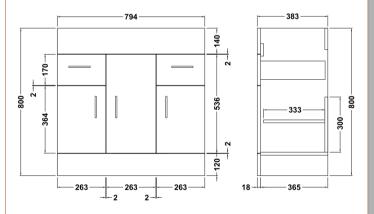

## TECHNICAL DATA SHEET

ROXOR

Sales Code: NVM105

| Product Dimensions         |                               |
|----------------------------|-------------------------------|
| Height (mm):               | 800                           |
| Width (mm):                | 794                           |
| Depth (mm):                | 383                           |
| Nett Weight (kg):          | 37.8                          |
| Packaging Dimensions       |                               |
| Height (mm):               | 410                           |
| Width (mm):                | 820                           |
| Depth (mm):                | 835                           |
| Gross Weight (kg):         | 37.8                          |
| Packaging Data             |                               |
| Box Colour:                | Brown Cardboard Box - Printed |
| Box Qty:                   | 1                             |
| Label Size:                | <br>100 x 50                  |
| Label Colour:              | Not Applicable                |
| Label Qty:                 | 0                             |
| Outer Box Dimensions (If A | Applicable)                   |
| Height (mm):               | -F.L                          |
| Width (mm):                |                               |
| Depth (mm):                |                               |
| Gross Weight (kg):         |                               |
| Barcode:                   | 5055146194781                 |
| Product Details            |                               |
| Country of Origin:         | China                         |
| Fitting Instruction:       | No                            |
| CE Certification:          | N/A                           |
| FSC Certified Materials:   | Yes                           |
| Colour:                    | Gloss White                   |
| Construction Method:       | Cam & Wood Dowel              |
| Construction Type:         | Rigid                         |
| Cabinet Finish:            | MFC Painted Gloss             |
| Fascia Finish:             | MFC Painted Gloss             |
| Cabinet Thickness (mm):    | 16                            |
| Fascia Thickness (mm):     | 18                            |
| Drawer Included:           | Yes                           |
| Drawer Type:               | 16mm MFC Soft Close           |
| No of Shelves:             | 3                             |
| Hinge Type:                | 95 Degree Clip-On Soft Close  |
| Hinge Included:            | Yes                           |
| Adjustable Legs:           | No                            |
| Fixings Included:          | No                            |
| Handle Style:              | Modern                        |
| Waste Shroud:              | No                            |
| Handle Included:           | Yes                           |
| Handle Type:               | D-Shape                       |