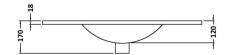

## TECHNICAL DATA SHEET

ROXOR

Sales Code: NVM005

**Description:** Minimalist Basin 800mm

| Product Dime        | nsions                                                   |
|---------------------|----------------------------------------------------------|
| Height (mm):        | 170                                                      |
| Width (mm):         | 800                                                      |
| Depth (mm):         | 390                                                      |
| Nett Weight (kg):   | 16.9                                                     |
| Packaging Din       | nensions                                                 |
| Height (mm):        | 400                                                      |
| Width (mm):         | 820                                                      |
| Depth (mm):         | 200                                                      |
| Gross Weight (kg    | i): 16.9                                                 |
| Packaging Dat       | ta                                                       |
| Box Colour:         | Brown Cardboard Box - Printed                            |
| Box Qty:            | 1                                                        |
| Label Size:         | 100 x 50                                                 |
| Label Colour:       | White Label                                              |
| Label Qty:          | 2                                                        |
| Outer Box Din       | nensions (If Applicable)                                 |
| Height (mm):        |                                                          |
| Width (mm):         |                                                          |
| Depth (mm):         |                                                          |
| Gross Weight (kg    | ı):                                                      |
| Barcode:            | 5055146194675                                            |
| Product Detail      | ls                                                       |
| Country of Origin   | n: China                                                 |
| Fitting Instruction | n: No                                                    |
| Certification:      | CE: No WRAS: N/A WRAS No: N/A                            |
| Product Material:   | Vitreous China                                           |
| Fixing Supplied:    | No                                                       |
|                     |                                                          |
| Pans/Bidets:        | Trap Style: Not Applicable Includes Seat: Not Applicable |
| Seats:              | Seat Type: Not Applicable Material: Not Applicable       |
|                     | Function: Not Applicable Hinge Type: Not Applicable      |
|                     | Hinge Material: Not Applicable                           |
|                     |                                                          |
| Cisterns:           | Operating Type: Not Applicable Fittings: Not Applicable  |
|                     | Lever Type: Not Applicable                               |
|                     |                                                          |
| Basins:             | Tap Hole: One Taphole Chain Stay Hole: No                |
|                     | Template: Not Required Waste Type Reg: Slotted           |
|                     | Overflow Inc: Yes Overflow Cover: Yes                    |
|                     |                                                          |