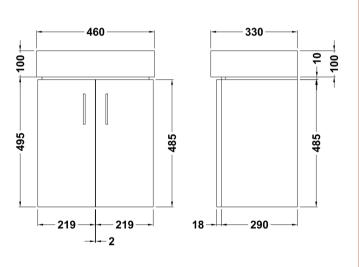

95 Degree Clip-On Soft Close

Sales Code: NBV002 Description: Cubix / Washstand Vessel

| <b>Product Dime</b>  | nsions                                                                                                  |
|----------------------|---------------------------------------------------------------------------------------------------------|
| Height (mm):         | 100                                                                                                     |
| Width (mm):          | 460                                                                                                     |
| Depth (mm):          | 330                                                                                                     |
| Nett Weight (kg)     | : 8.7                                                                                                   |
| <b>Packaging Dir</b> | nensions                                                                                                |
| Height (mm):         | 140                                                                                                     |
| Width (mm):          | 470                                                                                                     |
| Depth (mm):          | 340                                                                                                     |
| Gross Weight (kg     | g): 8.9                                                                                                 |
| Packaging Da         | ta                                                                                                      |
| Box Colour:          | Brown Cardboard Box - Printed                                                                           |
| Box Qty:             | 1                                                                                                       |
| Label Size:          | 100 x 50                                                                                                |
| Label Colour:        | White Label                                                                                             |
| Label Qty:           | 2                                                                                                       |
| <b>Outer Box Dir</b> | mensions (If Applicable)                                                                                |
| Height (mm):         |                                                                                                         |
| Width (mm):          |                                                                                                         |
| Depth (mm):          |                                                                                                         |
| Gross Weight (kg     | g):                                                                                                     |
| Barcode:             | 5055146194484                                                                                           |
| <b>Product Detai</b> | ls                                                                                                      |
| Country of Origin    | n: China                                                                                                |
| Fitting Instruction  |                                                                                                         |
| Certification:       | CE: No WRAS: N/A WRAS No: N/A                                                                           |
| Product Material     | : Vitreous China                                                                                        |
| Fixing Supplied:     | No                                                                                                      |
| I ming puppireu.     |                                                                                                         |
| Pans/Bidets:         | Trap Style: Not Applicable Includes Seat: Not Applicable                                                |
| Talls/Blucts.        | Trap Style. Not Applicable includes Seat. Not Applicable                                                |
| Seats:               | Seet Type: Not Applicable Meterial: Not Applicable                                                      |
| seats.               | Seat Type: Not Applicable Material: Not Applicable  Function: Not Applicable Hinge Type: Not Applicable |
|                      | Hinge Material: Not Applicable                                                                          |
|                      | Thinge Material. Not Applicable                                                                         |
| Cisterns:            | Operating Type: Not Applicable Fittings: Not Applicable                                                 |
| Cisterns:            |                                                                                                         |
|                      | Lever Type: Not Applicable                                                                              |
| Basins:              | Tap Hole: One Taphole Chain Stay Hole: No                                                               |
|                      | Template: Not Required Waste Type Req: Unslotted                                                        |
|                      | Overflow Inc: No Overflow Cover: No                                                                     |
|                      | Inner Bowl Depth (mm): 80mm                                                                             |
|                      | miles Don't Deput (min). Outlitt                                                                        |