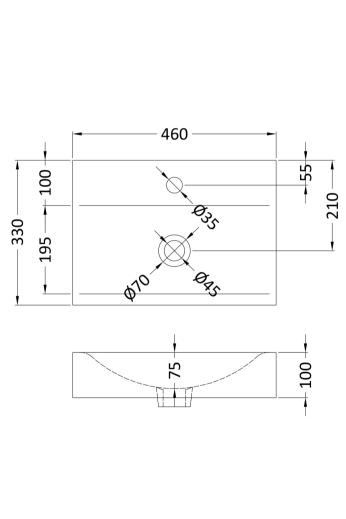

95 Degree Clip-On Soft Close

Sales Code: NBV002 Description: Cubix / Washstand Vessel

| <b>Product Dime</b>  | nsions                                                                                                  |
|----------------------|---------------------------------------------------------------------------------------------------------|
| Height (mm):         | 100                                                                                                     |
| Width (mm):          | 460                                                                                                     |
| Depth (mm):          | 330                                                                                                     |
| Nett Weight (kg)     | : 8.7                                                                                                   |
| <b>Packaging Dir</b> | nensions                                                                                                |
| Height (mm):         | 140                                                                                                     |
| Width (mm):          | 470                                                                                                     |
| Depth (mm):          | 340                                                                                                     |
| Gross Weight (kg     | g): 8.9                                                                                                 |
| Packaging Da         | ta                                                                                                      |
| Box Colour:          | Brown Cardboard Box - Printed                                                                           |
| Box Qty:             | 1                                                                                                       |
| Label Size:          | 100 x 50                                                                                                |
| Label Colour:        | White Label                                                                                             |
| Label Qty:           | 2                                                                                                       |
| <b>Outer Box Dir</b> | mensions (If Applicable)                                                                                |
| Height (mm):         |                                                                                                         |
| Width (mm):          |                                                                                                         |
| Depth (mm):          |                                                                                                         |
| Gross Weight (kg     | g):                                                                                                     |
| Barcode:             | 5055146194484                                                                                           |
| <b>Product Detai</b> | ls                                                                                                      |
| Country of Origin    | n: China                                                                                                |
| Fitting Instruction  |                                                                                                         |
| Certification:       | CE: No WRAS: N/A WRAS No: N/A                                                                           |
| Product Material     | : Vitreous China                                                                                        |
| Fixing Supplied:     | No                                                                                                      |
| I ming puppireu.     |                                                                                                         |
| Pans/Bidets:         | Trap Style: Not Applicable Includes Seat: Not Applicable                                                |
| Talls/Blucts.        | Trap Style. Not Applicable includes Seat. Not Applicable                                                |
| Seats:               | Seet Type: Not Applicable Meterial: Not Applicable                                                      |
| seats.               | Seat Type: Not Applicable Material: Not Applicable  Function: Not Applicable Hinge Type: Not Applicable |
|                      | Hinge Material: Not Applicable                                                                          |
|                      | Thinge Material. Not Applicable                                                                         |
| Cisterns:            | Operating Type: Not Applicable Fittings: Not Applicable                                                 |
| Cisterns:            |                                                                                                         |
|                      | Lever Type: Not Applicable                                                                              |
| Basins:              | Tap Hole: One Taphole Chain Stay Hole: No                                                               |
|                      | Template: Not Required Waste Type Req: Unslotted                                                        |
|                      | Overflow Inc: No Overflow Cover: No                                                                     |
|                      | Inner Bowl Depth (mm): 80mm                                                                             |
|                      | miles Don't Deput (min). Outlitt                                                                        |