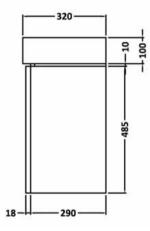

Handle Style: Waste Shroud:

Handle Type:

Hinge Type:
Hinge Included:
Adjustable Legs:

Colour:

| 495                           |
|-------------------------------|
| 440                           |
| 308                           |
| 12                            |
|                               |
| 520                           |
| 355                           |
| 455                           |
| 12.3                          |
|                               |
| Brown Cardboard Box - Printed |
| 1                             |
| 100 x 50                      |
| Not Applicable                |
| 0                             |
| pplicable)                    |
|                               |
|                               |
|                               |
|                               |
| 5055369001941                 |
|                               |
|                               |
|                               |