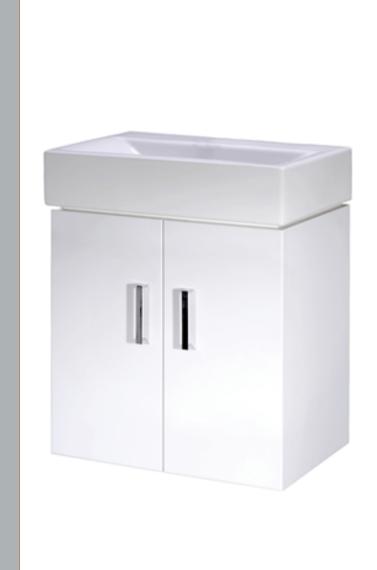

Sales Code: VTWW450 Description: Checkers White 450 W/H Basin Unit

## **Packaging Details**

Barcode: 5055369004416

Sales Code: NVX183 Description: Gloss White 450 W/H 2 Door Unit

Fitting Instruction:

FSC Certified Materials:

Construction Method: Construction Type:

Cabinet Thickness (mm):