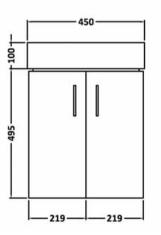

Handle Style: Waste Shroud:

Handle Type:

Hinge Type:
Hinge Included:
Adjustable Legs:

Colour:

| 495                           |
|-------------------------------|
| 440                           |
| 308                           |
| 12                            |
|                               |
| 520                           |
| 355                           |
| 455                           |
| 12.3                          |
|                               |
| Brown Cardboard Box - Printed |
| 1                             |
| 100 x 50                      |
| Not Applicable                |
| 0                             |
| pplicable)                    |
|                               |
|                               |
|                               |
|                               |
| 5055369001941                 |
|                               |
|                               |
|                               |