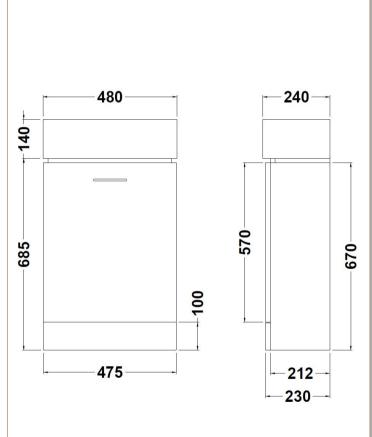

## **Packaging Details**

Barcode: 5055146195573

Sales Code: NVX102 Description: Cubix Compact Unit 450

| Height (mm):               | 670                           |
|----------------------------|-------------------------------|
| Width (mm):                | 475                           |
| Depth (mm):                | 230                           |
| Nett Weight (kg):          | 14.06                         |
| Packaging Dimensions       |                               |
| Height (mm):               | 255                           |
| Width (mm):                | 500                           |
| Depth (mm):                | 720                           |
| Gross Weight (kg):         | 14.06                         |
| Packaging Data             |                               |
| Box Colour:                | Brown Cardboard Box - Printed |
| Box Qty:                   | 1                             |
| Label Size:                | 100 x 50                      |
| Label Colour:              | Not Applicable                |
| Label Qty:                 | 0                             |
| Outer Box Dimensions (If A | applicable)                   |
| Height (mm):               |                               |
| Width (mm):                |                               |
| Depth (mm):                |                               |
| Gross Weight (kg):         |                               |
| Barcode:                   | 5055146195580                 |
| Product Details            |                               |
| Country of Origin:         | China                         |
| Fitting Instruction:       | No                            |
| CE Certification:          | N/A                           |
| FSC Certified Materials:   | Yes                           |
| Colour:                    | Gloss White                   |
| Construction Method:       | Cam & Wood Dowel              |
| Construction Type:         | Rigid                         |
| Cabinet Finish:            | MFC Painted Gloss             |
| Fascia Finish:             | Mdf Painted Gloss             |
| Cabinet Thickness (mm):    | 16                            |
| Fascia Thickness (mm):     | 18                            |
| Drawer Included:           | No                            |
| Drawer Type:               | Not Applicable                |
| No of Shelves:             | 1                             |
| Hinge Type:                | 95 Degree Clip-On Soft Close  |
| Hinge Included:            | Yes                           |
| Adjustable Legs:           | No                            |
| Fixings Included:          | Yes                           |
| Handle Style:              | Modern                        |
| Waste Shroud:              | No                            |
| Handle Included:           | Yes                           |
| Handle Type:               | Bar                           |