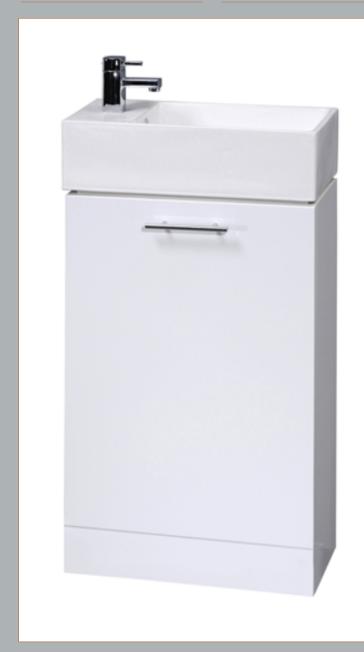

Sales Code: VTY058 Description: White Compact Cabinet & Basin





## **Packaging Details**

Barcode: 5055146195573

Sales Code: NVX102 Description: Cubix Compact Unit 450





| Height (mm):               | 670                           |
|----------------------------|-------------------------------|
| Width (mm):                | 475                           |
| Depth (mm):                | 230                           |
| Nett Weight (kg):          | 14.06                         |
| Packaging Dimensions       |                               |
| Height (mm):               | 255                           |
| Width (mm):                | 500                           |
| Depth (mm):                | 720                           |
| Gross Weight (kg):         | 14.06                         |
| Packaging Data             |