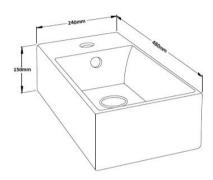

## **Packaging Details**

Barcode: 5055146195573

Sales Code: NVX102 Description: Cubix Compact Unit 450

| Height (mm):               | 670                           |
|----------------------------|-------------------------------|
| Width (mm):                | 475                           |
| Depth (mm):                | 230                           |
| Nett Weight (kg):          | 14.06                         |
| Packaging Dimensions       |                               |
| Height (mm):               | 255                           |
| Width (mm):                | 500                           |
| Depth (mm):                | 720                           |
| Gross Weight (kg):         | 14.06                         |
| Packaging Data             |                               |
| Box Colour:                | Brown Cardboard Box - Printed |
| Box Qty:                   | 1                             |
| Label Size:                | 100 x 50                      |
| Label Colour:              | Not Applicable                |
| Label Qty:                 | 0                             |
| Outer Box Dimensions (If A | applicable)                   |
| Height (mm):               |                               |
| Width (mm):                |                               |
| Depth (mm):                |                               |
| Gross Weight (kg):         |                               |
| Barcode:                   | 5055146195580                 |
| Product Details            |                               |
| Country of Origin:         | China                         |
| Fitting Instruction:       | No                            |
| CE Certification:          | N/A                           |
| FSC Certified Materials:   | Yes                           |
| Colour:                    | Gloss White                   |
| Construction Method:       | Cam & Wood Dowel              |
| Construction Type:         | Rigid                         |
| Cabinet Finish:            | MFC Painted Gloss             |
| Fascia Finish:             | Mdf Painted Gloss             |
| Cabinet Thickness (mm):    | 16                            |
| Fascia Thickness (mm):     | 18                            |
| Drawer Included:           | No                            |
| Drawer Type:               | Not Applicable                |
| No of Shelves:             | 1                             |
| Hinge Type:                | 95 Degree Clip-On Soft Close  |
| Hinge Included:            | Yes                           |
| Adjustable Legs:           | No                            |
| Fixings Included:          | Yes                           |
| Handle Style:              | Modern                        |
| Waste Shroud:              | No                            |
| Handle Included:           | Yes                           |
| Handle Type:               | Bar                           |