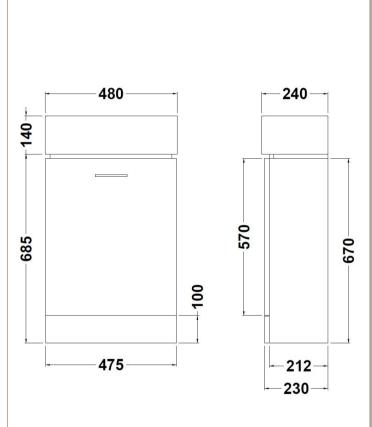

## **Packaging Details**

Barcode: 5055146195573

Sales Code: NVX102 Description: Cubix Compact Unit 450

| Height (mm):               | 670                           |
|----------------------------|-------------------------------|
| Width (mm):                | 475                           |
| Depth (mm):                | 230                           |
| Nett Weight (kg):          | 14.06                         |
| Packaging Dimensions       |                               |
| Height (mm):               | 255                           |
| Width (mm):                | 500                           |
| Depth (mm):                | 720                           |
| Gross Weight (kg):         | 14.06                         |
| Packaging Data             |                               |
| Box Colour:                | Brown Cardboard Box - Printed |
| Box Qty:                   | 1                             |
| Label Size:                | 100 x 50                      |
| Label Colour:              | Not Applicable                |
| Label Qty:                 | 0                             |
| Outer Box Dimensions (If A | applicable)                   |
| Height (mm):               |                               |
| Width (mm):                |                               |
| Depth (mm):                |                               |
| Gross Weight (kg):         |                               |
| Barcode:                   | 5055146195580                 |
| Product Details            |                               |
| Country of Origin:         | China                         |
| Fitting Instruction:       | No                            |
| CE Certification:          | N/A                           |
| FSC Certified Materials:   | Yes                           |
| Colour:                    | Gloss White                   |
| Construction Method:       | Cam & Wood Dowel              |
| Construction Type:         | Rigid                         |
| Cabinet Finish:            | MFC Painted Gloss             |
| Fascia Finish:             | Mdf Painted Gloss             |
| Cabinet Thickness (mm):    | 16                            |
| Fascia Thickness (mm):     | 18                            |
| Drawer Included:           | No                            |
| Drawer Type:               | Not Applicable                |
| No of Shelves:             | 1                             |
| Hinge Type:                | 95 Degree Clip-On Soft Close  |
| Hinge Included:            | Yes                           |
| Adjustable Legs:           | No                            |
| Fixings Included:          | Yes                           |
| Handle Style:              | Modern                        |
| Waste Shroud:              | No                            |
| Handle Included:           | Yes                           |
| Handle Type:               | Bar                           |