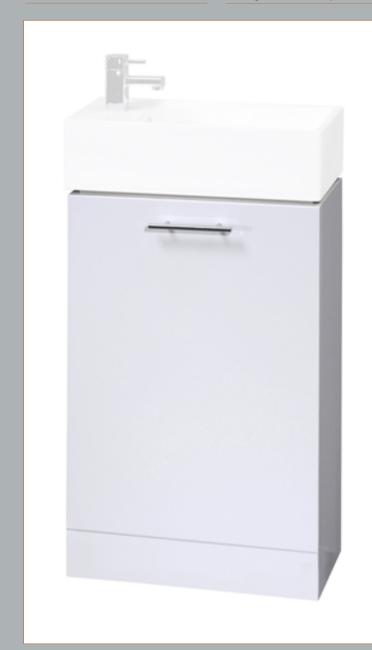

Sales Code: VTY058 Description: White Compact Cabinet & Basin





## **Packaging Details**

Barcode: 5055146195573

Sales Code: NVX102 Description: Cubix Compact Unit 450





| Height (mm):               | 670                           |
|----------------------------|-------------------------------|
| Width (mm):                | 475                           |
| Depth (mm):                | 230                           |
| Nett Weight (kg):          | 14.06                         |
| Packaging Dimensions       |                               |
| Height (mm):               | 255                           |
| Width (mm):                | 500                           |
| Depth (mm):                | 720                           |
| Gross Weight (kg):         | 14.06                         |
| Packaging Data             |                               |
| Box Colour:                | Brown Cardboard Box - Printed |
| Box Qty:                   | 1