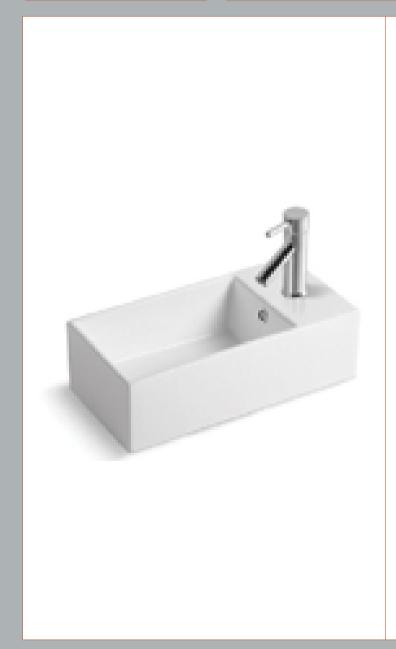

ickness (mm):     | 18                            |
| Drawer Included:           | No                            |
| Drawer Type:               | Not Applicable                |
| No of Shelves:             | 1                             |
| Hinge Type:                | 95 Degree Clip-On Soft Close  |
| Hinge Included:            | Yes                           |
| Adjustable Legs:           | No                            |
| Fixings Included:          | Yes                           |
| Handle Style:              | Modern                        |
| Waste Shroud:              | No                            |
| Handle Included:           | Yes                           |
| Handle Type:               | Bar                           |

Sales Code: NBV001 Description: Cubix Compact Vessel









| Nett Weight (kg): 10.78  Packaging Dimensions  Height (mm): 270  Width (mm): 470  Depth (mm): 180  Gross Weight (kg): 10.78  Packaging Data  Box Colour: Brown Cardboard Box - Printed  Box Qty: 1  Label Size: 100 x 50  Label Colour: White Label  Label Qty: 2  Outer Box Dimensions (If Applicable)  Height (mm):