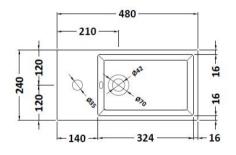

## **Packaging Details**

Barcode: 5055146195573

Sales Code: NVX102 Description: Cubix Compact Unit 450

| Height (mm):               | 670                           |
|----------------------------|-------------------------------|
| Width (mm):                | 475                           |
| Depth (mm):                | 230                           |
| Nett Weight (kg):          | 14.06                         |
| Packaging Dimensions       |                               |
| Height (mm):               | 255                           |
| Width (mm):                | 500                           |
| Depth (mm):                | 720                           |
| Gross Weight (kg):         | 14.06                         |
| Packaging Data             |                               |
| Box Colour:                | Brown Cardboard Box - Printed |
| Box Qty:                   | 1                             |
| Label Size:                | 100 x 50                      |
| Label Colour:              | Not Applicable                |
| Label Qty:                 | 0                             |
| Outer Box Dimensions (If A | applicable)                   |
| Height (mm):               |                               |
| Width (mm):                |                               |
| Depth (mm):                |                               |
| Gross Weight (kg):         |                               |
| Barcode:                   | 5055146195580                 |
| Product Details            |                               |
| Country of Origin:         | China                         |
| Fitting Instruction:       | No                            |
| CE Certification:          | N/A                           |
| FSC Certified Materials:   | Yes                           |
| Colour:                    | Gloss White                   |
| Construction Method:       | Cam & Wood Dowel              |
| Construction Type:         | Rigid                         |
| Cabinet Finish:            | MFC Painted Gloss             |
| Fascia Finish:             | Mdf Painted Gloss             |
| Cabinet Thickness (mm):    | 16                            |
| Fascia Thickness (mm):     | 18                            |
| Drawer Included:           | No                            |
| Drawer Type:               | Not Applicable                |
| No of Shelves:             | 1                             |
| Hinge Type:                | 95 Degree Clip-On Soft Close  |
| Hinge Included:            | Yes                           |
| Adjustable Legs:           | No                            |
| Fixings Included:          | Yes                           |
| Handle Style:              | Modern                        |
| Waste Shroud:              | No                            |
| Handle Included:           | Yes                           |
| Handle Type:               | Bar                           |