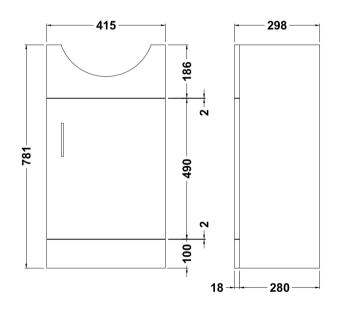

|                     |                                                          |

Sales Code: PRC101 Description: 450 Pr Std Basin Unit





| <b>Product Dimensions</b>   |                               |
|-----------------------------|-------------------------------|
| Height (mm):                | 781                           |
| Width (mm):                 | 415                           |
| Depth (mm):                 | 298                           |
| Nett Weight (kg):           | 14.02                         |
| <b>Packaging Dimensions</b> |                               |
| Height (mm):                | 325                           |
| Width (mm):                 | 440                           |
| Depth (mm):                 | 815                           |
| Gross Weight (kg):          | 14.02                         |
| Packaging Data              |                               |
| Box Colour: