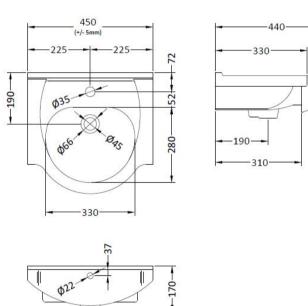

## TECHNICAL DATA SHEET

## ROXOR

Sales Code: VTY450 Description: High Gloss White 450 Basin Unit





## **Packaging Details**

Barcode: 5055146168607

## ROXOR

Sales Code: NBC001 Description: Classic 450mm 1T/H Basin





| Box Qty: 1 Label Size: 130 x 95 Label Colour: Not Applicable Label Qty: 0 Outer Box Dimensions (If Applicable) Height (mm): Width (mm): Depth (mm): Gross Weight (kg): Barcode: 5055146172888  Product Details Country of Origin: China Fitting Instruction: No