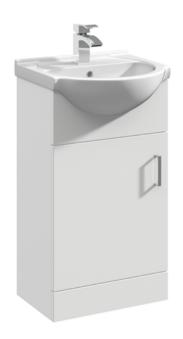

## TECHNICAL DATA SHEET

## ROXOR

Sales Code: VTY450 Description: High Gloss White 450 Basin Unit





## **Packaging Details**

Barcode: 5055146168607

## ROXOR

Sales Code: NBC001 Description: Classic 450mm 1T/H Basin





| Box Qty: 1 Label Size: 130 x 95 Label Colour: Not Applicable Label Qty: 0 Outer Box Dimensions (If Applicable) Height (mm): Width (mm): Depth (mm): Gross Weight (kg): Barcode: 5055146172888  Product Details Country of Origin: China Fitting Instruction: No