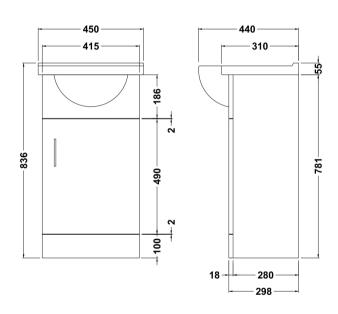

## TECHNICAL DATA SHEET

## ROXOR

Sales Code: VTY450 Description: High Gloss White 450 Basin Unit





## **Packaging Details**

Barcode: 5055146168607

## ROXOR

Sales Code: NBC001 Description: Classic 450mm 1T/H Basin





| Box Qty: 1 Label Size: 130 x 95 Label Colour: Not Applicable Label Qty: 0 Outer Box Dimensions (If Applicable) Height (mm): Width (mm): Depth (mm): Gross Weight (kg): Barcode: 5055146172888  Product Details Country of Origin: China Fitting Instruction: No