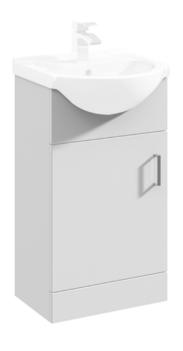

|                     |                                                          |

Sales Code: PRC101 Description: 450 Pr Std Basin Unit





| <b>Product Dimensions</b>   |                               |
|-----------------------------|-------------------------------|
| Height (mm):                | 781                           |
| Width (mm):                 | 415                           |
| Depth (mm):                 | 298                           |
| Nett Weight (kg):           | 14.02                         |
| <b>Packaging Dimensions</b> |                               |
| Height (mm):                | 325                           |
| Width (mm):                 | 440                           |
| Depth (mm):                 | 815                           |
| Gross Weight (kg):          | 14.02                         |
| Packaging Data              |                               |
| Box Colour: