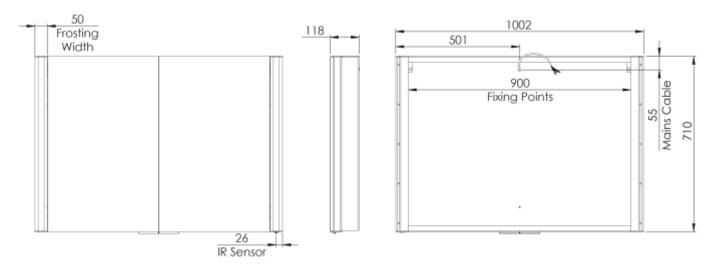

#### Materials:

Carcass: Extruded Aluminium | Door: Mirror on Mirror | Backboard: 3mm MDF

Glass: 3mm PVC Backed

| FAQ's:                                                 | Units | VEC055                                                                                                                                      | VEC070           | VEC100           |
|--------------------------------------------------------|-------|---------------------------------------------------------------------------------------------------------------------------------------------|------------------|------------------|
| Recess dimensions (L x W)                              | mm    | 700 x 520                                                                                                                                   | 700 x 670        | 700 x 970        |
| Internal dimensions (L x W x D)                        | mm    | 450 x 600 x 84.5                                                                                                                            | 600 x 600 x 84.5 | 900 x 600 x 84.5 |
| Shelf dimensions (L x W x D)                           | mm    | 440 x 80 x 5                                                                                                                                | 590 x 80 x 5     | 890 x 80 x 8     |
| Max shelf spacing                                      | mm    | 550                                                                                                                                         |                  |                  |
| Distance between door hinges                           | mm    | 450                                                                                                                                         |                  |                  |
| Individual door dimensions (L x W x D)                 | mm    | 448 x 710 x 6                                                                                                                               | 297 x 710 x 6    | 447 x 710 x 6    |
| Door opening angle                                     | 0     | 95                                                                                                                                          |                  |                  |
| Depth with door fully open                             | mm    | 566                                                                                                                                         | 415              | 566              |
| Hanging bracket centres                                | mm    | 438                                                                                                                                         | 588              | 888              |
| What is the thickness of the mirror glass?             | mm    | 3mm                                                                                                                                         |                  |                  |
| Is the cabinet IP44 rated?                             | -     | Yes                                                                                                                                         |                  |                  |
| What size fuse should I use?                           | -     | Seek the advice of an electrician                                                                                                           |                  |                  |
| What is the total power consumption?                   | W     | 42                                                                                                                                          | 62               | 62               |
| Does the mirror have an energy rating?                 | -     | A                                                                                                                                           |                  |                  |
| What is the colour of the light and the Kelvin rating? | K     | 2700k - 6400K                                                                                                                               |                  |                  |
| What is the wattage of the lights?                     | W     | 14                                                                                                                                          |                  |                  |
| Where is the IR Sensor located?                        | -     | Underneath - Right side                                                                                                                     |                  |                  |
| Can the LED lighting be replaced?                      | -     | No                                                                                                                                          |                  |                  |
| Can the slider controller switch be replaced?          | -     | No                                                                                                                                          |                  |                  |
| What is the output of the demister pad?                | W     | 20                                                                                                                                          | 40               | 40               |
| What are the dimensions of the demister pad?           | mm    | 230 x 300 2pcs 230 x 300                                                                                                                    |                  |                  |
| How do I turn on the demister pad?                     | -     | The demister pad will turn on when the LEDs are turned on.                                                                                  |                  |                  |
| Are illuminated mirrors supplied with mains cable?     | -     | All illuminated mirrors are supplied with a removeable 500mm mains cable.  There is ample storage for excess cable in the back of the unit. |                  |                  |

<sup>\*</sup>Dimensions are subject to change; customers are advised to measure actual product before commencing installation.

<sup>\*\*</sup>Fixing point dimensions are for guidance only/the positions of wall fixing must be checked when product is received.

## **VEC100**

Roper Rhodes, Brassmill Lane Trading Estate, Bath BA1 3JF TEL: 01225 303 900 | techsupport@roperrhodes.co.uk www.RoperRhodes.com