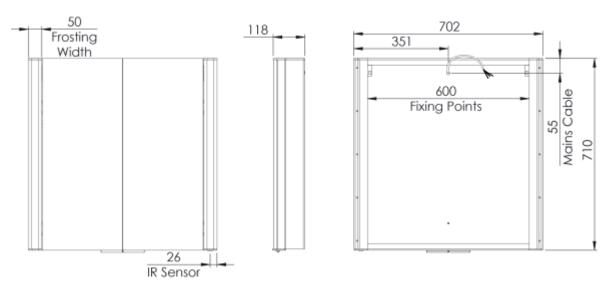

#### Materials:

Carcass: Extruded Aluminium | Door: Mirror on Mirror | Backboard: 3mm MDF

Glass: 3mm PVC Backed

| FAQ's:                                                 | Units | VEC055                                                                                                                                      | VEC070           | VEC100           |
|--------------------------------------------------------|-------|---------------------------------------------------------------------------------------------------------------------------------------------|------------------|------------------|
| Recess dimensions (L x W)                              | mm    | 700 x 520                                                                                                                                   | 700 x 670        | 700 x 970        |
| Internal dimensions (L x W x D)                        | mm    | 450 x 600 x 84.5                                                                                                                            | 600 x 600 x 84.5 | 900 x 600 x 84.5 |
| Shelf dimensions (L x W x D)                           | mm    | 440 x 80 x 5                                                                                                                                | 590 x 80 x 5     | 890 x 80 x 8     |
| Max shelf spacing                                      | mm    | 550                                                                                                                                         |                  |                  |
| Distance between door hinges                           | mm    | 450                                                                                                                                         |                  |                  |
| Individual door dimensions (L x W x D)                 | mm    | 448 x 710 x 6                                                                                                                               | 297 x 710 x 6    | 447 x 710 x 6    |
| Door opening angle                                     | 0     | 95                                                                                                                                          |                  |                  |
| Depth with door fully open                             | mm    | 566                                                                                                                                         | 415              | 566              |
| Hanging bracket centres                                | mm    | 438                                                                                                                                         | 588              | 888              |
| What is the thickness of the mirror glass?             | mm    | 3mm                                                                                                                                         |                  |                  |
| Is the cabinet IP44 rated?                             | -     | Yes                                                                                                                                         |                  |                  |
| What size fuse should I use?                           | -     | Seek the advice of an electrician                                                                                                           |                  |                  |
| What is the total power consumption?                   | W     | 42                                                                                                                                          | 62               | 62               |
| Does the mirror have an energy rating?                 | -     | A                                                                                                                                           |                  |                  |
| What is the colour of the light and the Kelvin rating? | K     | 2700k - 6400K                                                                                                                               |                  |                  |
| What is the wattage of the lights?                     | W     | 14                                                                                                                                          |                  |                  |
| Where is the IR Sensor located?                        | -     | Underneath - Right side                                                                                                                     |                  |                  |
| Can the LED lighting be replaced?                      | -     | No                                                                                                                                          |                  |                  |
| Can the slider controller switch be replaced?          | -     | No                                                                                                                                          |                  |                  |
| What is the output of the demister pad?                | W     | 20                                                                                                                                          | 40               | 40               |
| What are the dimensions of the demister pad?           | mm    | 230 x 300 2pcs 230 x 300                                                                                                                    |                  |                  |
| How do I turn on the demister pad?                     | -     | The demister pad will turn on when the LEDs are turned on.                                                                                  |                  |                  |
| Are illuminated mirrors supplied with mains cable?     | -     | All illuminated mirrors are supplied with a removeable 500mm mains cable.  There is ample storage for excess cable in the back of the unit. |                  |                  |

<sup>\*</sup>Dimensions are subject to change; customers are advised to measure actual product before commencing installation.

<sup>\*\*</sup>Fixing point dimensions are for guidance only/the positions of wall fixing must be checked when product is received.

# VEC070