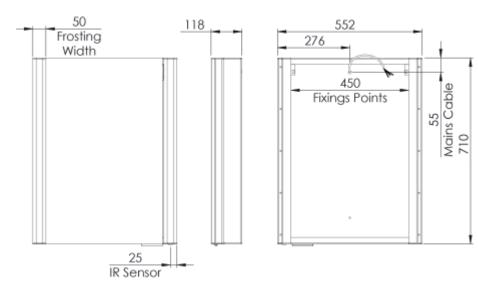

#### Materials:

Carcass: Extruded Aluminium | Door: Mirror on Mirror | Backboard: 3mm MDF

Glass: 3mm PVC Backed

| FAQ's:                                                 | Units | VEC055                                                                                                                                      | VEC070           | VEC100           |
|--------------------------------------------------------|-------|---------------------------------------------------------------------------------------------------------------------------------------------|------------------|------------------|
| Recess dimensions (L x W)                              | mm    | 700 x 520                                                                                                                                   | 700 x 670        | 700 x 970        |
| Internal dimensions (L x W x D)                        | mm    | 450 x 600 x 84.5                                                                                                                            | 600 x 600 x 84.5 | 900 x 600 x 84.5 |
| Shelf dimensions (L x W x D)                           | mm    | 440 x 80 x 5                                                                                                                                | 590 x 80 x 5     | 890 x 80 x 8     |
| Max shelf spacing                                      | mm    | 550                                                                                                                                         |                  |                  |
| Distance between door hinges                           | mm    | 450                                                                                                                                         |                  |                  |
| Individual door dimensions (L x W x D)                 | mm    | 448 x 710 x 6                                                                                                                               | 297 x 710 x 6    | 447 x 710 x 6    |
| Door opening angle                                     | 0     | 95                                                                                                                                          |                  |                  |
| Depth with door fully open                             | mm    | 566                                                                                                                                         | 415              | 566              |
| Hanging bracket centres                                | mm    | 438                                                                                                                                         | 588              | 888              |
| What is the thickness of the mirror glass?             | mm    | 3mm                                                                                                                                         |                  |                  |
| Is the cabinet IP44 rated?                             | -     | Yes                                                                                                                                         |                  |                  |
| What size fuse should I use?                           | -     | Seek the advice of an electrician                                                                                                           |                  |                  |
| What is the total power consumption?                   | W     | 42                                                                                                                                          | 62               | 62               |
| Does the mirror have an energy rating?                 | -     | A                                                                                                                                           |                  |                  |
| What is the colour of the light and the Kelvin rating? | K     | 2700k - 6400K                                                                                                                               |                  |                  |
| What is the wattage of the lights?                     | W     | 14                                                                                                                                          |                  |                  |
| Where is the IR Sensor located?                        | -     | Underneath - Right side                                                                                                                     |                  |                  |
| Can the LED lighting be replaced?                      | -     | No                                                                                                                                          |                  |                  |
| Can the slider controller switch be replaced?          | -     | No                                                                                                                                          |                  |                  |
| What is the output of the demister pad?                | W     | 20                                                                                                                                          | 40               | 40               |
| What are the dimensions of the demister pad?           | mm    | 230 x 300 2pcs 230 x 300                                                                                                                    |                  |                  |
| How do I turn on the demister pad?                     | -     | The demister pad will turn on when the LEDs are turned on.                                                                                  |                  |                  |
| Are illuminated mirrors supplied with mains cable?     | -     | All illuminated mirrors are supplied with a removeable 500mm mains cable.  There is ample storage for excess cable in the back of the unit. |                  |                  |

<sup>\*</sup>Dimensions are subject to change; customers are advised to measure actual product before commencing installation.

<sup>\*\*</sup>Fixing point dimensions are for guidance only/the positions of wall fixing must be checked when product is received.

## **VEC055**