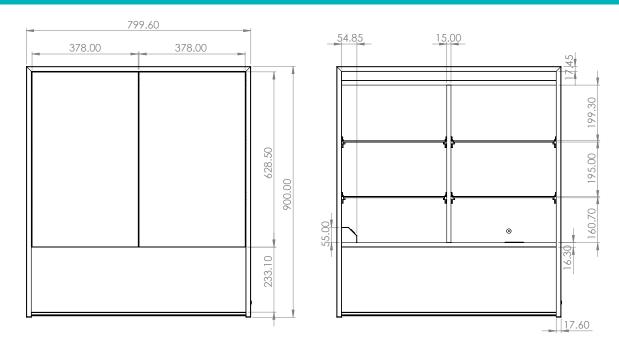

HiB recommend you receive the product before commencing with installation as all sizes and measurements are approximate. HiB try and ensure all measurements are as accurate as possible.

In the interest of continuous product development, HiB reserves the right to alter specification as necessary. E & OE.

## Verve 80 Art no. 52900



## **Electrical Safety Information**

HiB recommends that all electrical bathroom products should only be fitted by a suitably qualified, Part P registered electrician in accordance with current IEE regulations.

Ensure mains power supply is switched off before starting installation.

Before drilling, ensure there are no hidden cables or pipes in the wall.