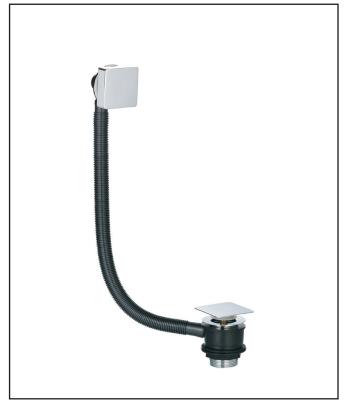

## Square Sprung Bath Waste

Product Code: WA98

| General Information          |                                 |
|------------------------------|---------------------------------|
| Construction Material        | Brass, Stainless Steel, Plastic |
| Installation type            | Bath fixed                      |
| Colour / Finish              | Chrome                          |
| Waste Attributes             |                                 |
| Туре                         | Bath Waste                      |
| Slotted or Unslotted         | Slotted                         |
| Connection                   | Threaded Nut                    |
| Function                     | Clicker                         |
| Length of Overflow Hose (mm) | 550                             |
| Trap Attributes              |                                 |
| Inner Pipe Length (mm)       | 0                               |
| Outer Pipe Length (mm)       | 0                               |
| Connection type              | 0                               |