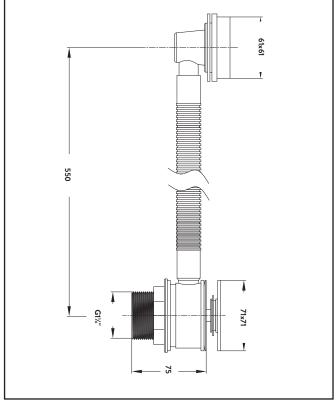

| Product Name                | WA98                     |
|-----------------------------|--------------------------|
| Product Decription          | Square Sprung Bath Waste |
| Product Transportation      |                          |
| Barcode                     | 5060713723738            |
| Contry of origin            | СН                       |
| Comodity code               | 7418200000               |
| Product Mesurements         |                          |
| Product Weight (KG)         | 0.701                    |
| Product Width (mm)          | 0                        |
| Product Height (mm)         | 0                        |
| Product Depth (mm)          | 75                       |
| Product Length (mm)         | 550                      |
| Primary Packed Measurements |                          |
| Packaged Weight             | 0.8                      |
| Packed Length               | 0                        |
| Packed Width                | 0                        |
| Packed Height               | 0                        |
| Packaging Weights           |                          |
| Card (kg)                   | 0.093                    |
| Paper (kg)                  | 0                        |
| Wood (kg)                   | 0                        |
| Plastic (kg)                | 0                        |
| Compliance DOP              | N/a                      |

| General Information          |                                 |
|------------------------------|---------------------------------|
| Construction Material        | Brass, Stainless Steel, Plastic |
| Installation type            | Bath fixed                      |
| Colour / Finish              | Chrome                          |
| Waste Attributes             |                                 |
| Туре                         | Bath Waste                      |
| Slotted or Unslotted         | Slotted                         |
| Connection                   | Threaded Nut                    |
| Function                     | Clicker                         |
| Length of Overflow Hose (mm) | 550                             |
| Trap Attributes              |                                 |
| Inner Pipe Length (mm)       | 0                               |
| Outer Pipe Length (mm)       | 0                               |
| Connection type              | 0                               |