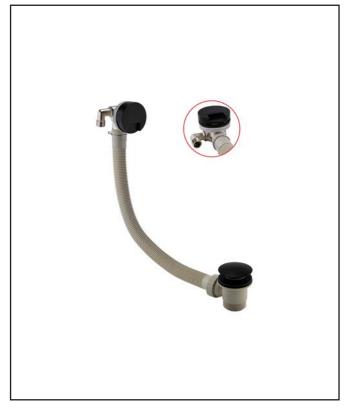

## Round Bath Filler and Overflow Matt Black

Product Code: WASTE101ORB

| Product Meaurements         |                                 |
|-----------------------------|---------------------------------|
| Product Weight:             | 1.732kg                         |
| Product Width:              | N/A                             |
| Product Height:             | 62mm                            |
| Product Depth:              | N/A                             |
| Product Length:             | 669mm                           |
| Product Transportation      |                                 |
| Barcode:                    | 5060713729167                   |
| Country of Origin:          | China                           |
| Comodity Code:              | 8481804090                      |
| Primary Packed Measurements |                                 |
| Packaged Weight:            | 1.91kg                          |
| Packaged Length:            | 325mm                           |
| Packaged Width:             | 200mm                           |
| Packaged Height:            | 100mm                           |
| Packaging Weight            |                                 |
| Card:                       | 0.18kg                          |
| Paper:                      | N/A                             |
| Wood:                       | N/A                             |
| Plastic:                    | 0.006kg                         |
| General Information         |                                 |
| Construction Material:      | Brass, Stainless Steel, Plastic |
| Installation Type:          | Bath Fixed                      |
| Colour / Finish:            | Black                           |
| Waste Attributes            |                                 |
| Type:                       | Bath Filler & Overflow          |
| Slotted or Unslotted:       | Slotted                         |
| Connection:                 | Threaded Nut                    |
| Function:                   | Clicker                         |
| Length of Overflow Hose:    | 600mm                           |
| Trap Attributes             |                                 |
| Inner Pipe Length:          | 0                               |
| Outer Pipe Lenth:           | 0                               |
| Connection Type:            | 0                               |
| Compliance DOP              |                                 |