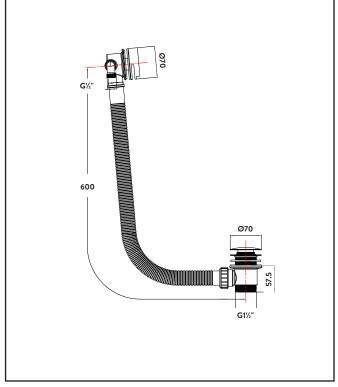

| Product Meaurements         |                                 |
|-----------------------------|---------------------------------|
| Product Weight:             | 1.732kg                         |
| Product Width:              | N/A                             |
| Product Height:             | 62mm                            |
| Product Depth:              | N/A                             |
| Product Length:             | 669mm                           |
| Product Transportation      |                                 |
| Barcode:                    | 5060713729167                   |
| Country of Origin:          | China                           |
| Comodity Code:              | 8481804090                      |
| Primary Packed Measurements |                                 |
| Packaged Weight:            | 1.91kg                          |
| Packaged Length:            | 325mm                           |
| Packaged Width:             | 200mm                           |
| Packaged Height:            | 100mm                           |
| Packaging Weight            |                                 |
| Card:                       | 0.18kg                          |
| Paper:                      | N/A                             |
| Wood:                       | N/A                             |
| Plastic:                    | 0.006kg                         |
| General Information         |                                 |
| Construction Material:      | Brass, Stainless Steel, Plastic |
| Installation Type:          | Bath Fixed                      |
| Colour / Finish:            | Black                           |
| Waste Attributes            |                                 |
| Type:                       | Bath Filler & Overflow          |
| Slotted or Unslotted:       | Slotted                         |
| Connection:                 | Threaded Nut                    |
| Function:                   | Clicker                         |
| Length of Overflow Hose:    | 600mm                           |
| Trap Attributes             |                                 |
| Inner Pipe Length:          | 0                               |
| Outer Pipe Lenth:           | 0                               |
| Connection Type:            | 0                               |
| Compliance DOP              |                                 |

#### LIFETIME GUARANTEE

We are confident in our products and we want our customer to be, we proudly give a lifetime guarantee on our taps and showers, further details can be found on our website

Dimensions (measurements in mm)