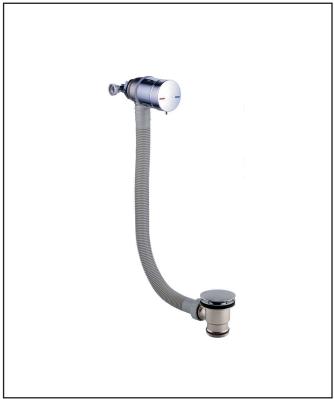

## Bath Filler Overflow with Click Clack Waste Chrome

Product Code: WASTE102

Plastic (kg)

0.004

| General Information              |                                 |
|----------------------------------|---------------------------------|
| Construction Material            | Brass, Stainless Steel, Plastic |
| Installation type                | Bath fixed                      |
| Colour / Finish                  | Chrome                          |
| Tap / Shower Attributes          |                                 |
| WRAS Approved                    | 0                               |
| TMV Approved                     | 0                               |
| Minimum Operating Pressure (bar) | 0                               |
| Maximum Operating Pressure (bar) | 0                               |
| Flexible Tails Included          | 0                               |
| Number of tap holes required     | 0                               |
| Handle Type                      | 0                               |
| Swivel Spout                     | 0                               |
| Inlet Connection                 | 0                               |
| Outlet Connection                | 0                               |
| Tap Hole Diameter (mm)           | 0                               |
| Tap Type description             | 0                               |
| Includes Waste                   | 0                               |
| Valve / Cartridge Type           | 0                               |
| Cartridge Spare code             | 0                               |
| Flow Rates                       |                                 |
| 0.2bar (I/min)                   | 3.2                             |
| 0.5bar (I/min)                   | 7                               |
| 1bar (l/min)                     | 12                              |
| 2bar (l/min)                     | 17.7                            |
| 3bar (I/min)                     | 21.3                            |