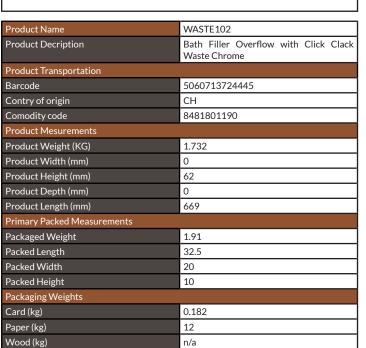

## Bath Filler Overflow with Click Clack Waste Chrome

Product Code: WASTE102

Plastic (kg)

0.004

| General Information              |                                 |
|----------------------------------|---------------------------------|
| Construction Material            | Brass, Stainless Steel, Plastic |
| Installation type                | Bath fixed                      |
| Colour / Finish                  | Chrome                          |
| Tap / Shower Attributes          |                                 |
| WRAS Approved                    | 0                               |
| TMV Approved                     | 0                               |
| Minimum Operating Pressure (bar) | 0                               |
| Maximum Operating Pressure (bar) | 0                               |
| Flexible Tails Included          | 0                               |
| Number of tap holes required     | 0                               |
| Handle Type                      | 0                               |
| Swivel Spout                     | 0                               |
| Inlet Connection                 | 0                               |
| Outlet Connection                | 0                               |
| Tap Hole Diameter (mm)           | 0                               |
| Tap Type description             | 0                               |
| Includes Waste                   | 0                               |
| Valve / Cartridge Type           | 0                               |
| Cartridge Spare code             | 0                               |
| Flow Rates                       |                                 |
| 0.2bar (I/min)                   | 3.2                             |
| 0.5bar (I/min)                   | 7                               |
| 1bar (l/min)                     | 12                              |
| 2bar (l/min)                     | 17.7                            |
| 3bar (I/min)                     | 21.3                            |