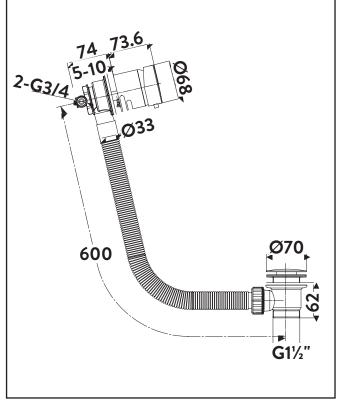

## Bath Filler Overflow with Click Clack Waste Chrome

Product Code: WASTE102

Plastic (kg)

0.004

| General Information              |                                 |
|----------------------------------|---------------------------------|
| Construction Material            | Brass, Stainless Steel, Plastic |
| Installation type                | Bath fixed                      |
| Colour / Finish                  | Chrome                          |
| Tap / Shower Attributes          |                                 |
| WRAS Approved                    | 0                               |
| TMV Approved                     | 0                               |
| Minimum Operating Pressure (bar) | 0                               |
| Maximum Operating Pressure (bar) | 0                               |
| Flexible Tails Included          | 0                               |
| Number of tap holes required     | 0                               |
| Handle Type                      | 0                               |
| Swivel Spout                     | 0                               |
| Inlet Connection                 | 0                               |
| Outlet Connection                | 0                               |
| Tap Hole Diameter (mm)           | 0                               |
| Tap Type description             | 0                               |
| Includes Waste                   | 0                               |
| Valve / Cartridge Type           | 0                               |
| Cartridge Spare code             | 0                               |
| Flow Rates                       |                                 |
| 0.2bar (I/min)                   | 3.2                             |
| 0.5bar (I/min)                   | 7                               |
| 1bar (l/min)                     | 12                              |
| 2bar (l/min)                     | 17.7                            |
| 3bar (I/min)                     | 21.3                            |