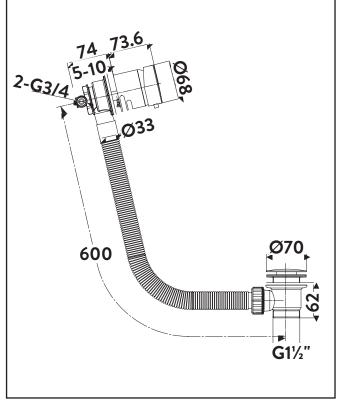

# Bath Filler Overflow with Click Clack Waste Matte Black

Product Code: WASTE103ORB

| 0 11 ( 11                        |                                 |
|----------------------------------|---------------------------------|
| General Information              |                                 |
| Construction Material            | Brass, Stainless Steel, Plastic |
| Installation type                | Bath fixed                      |
| Colour / Finish                  | Chrome                          |
| Tap / Shower Attributes          |                                 |
| WRAS Approved                    | 0                               |
| TMV Approved                     | 0                               |
| Minimum Operating Pressure (bar) | 0                               |
| Maximum Operating Pressure (bar) | 0                               |
| Flexible Tails Included          | 0                               |
| Number of tap holes required     | 0                               |
| Handle Type                      | 0                               |
| Swivel Spout                     | 0                               |
| Inlet Connection                 | 0                               |
| Outlet Connection                | 0                               |
| Tap Hole Diameter (mm)           | 0                               |
| Tap Type description             | 0                               |
| Includes Waste                   | 0                               |
| Valve / Cartridge Type           | 0                               |
| Cartridge Spare code             | 0                               |
| Flow Rates                       |                                 |
| 0.2bar (I/min)                   | 3.2                             |
| 0.5bar (I/min)                   | 7                               |
| 1bar (l/min)                     | 12                              |
| 2bar (l/min)                     | 17.7                            |
| 3bar (I/min)                     | 21.3                            |