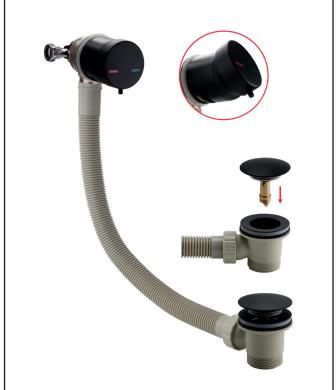

# Bath Filler Overflow with Click Clack Waste Matte Black

Product Code: WASTE103ORB

| 0 11 ( 11                        |                                 |
|----------------------------------|---------------------------------|
| General Information              |                                 |
| Construction Material            | Brass, Stainless Steel, Plastic |
| Installation type                | Bath fixed                      |
| Colour / Finish                  | Chrome                          |
| Tap / Shower Attributes          |                                 |
| WRAS Approved                    | 0                               |
| TMV Approved                     | 0                               |
| Minimum Operating Pressure (bar) | 0                               |
| Maximum Operating Pressure (bar) | 0                               |
| Flexible Tails Included          | 0                               |
| Number of tap holes required     | 0                               |
| Handle Type                      | 0                               |
| Swivel Spout                     | 0                               |
| Inlet Connection                 | 0                               |
| Outlet Connection                | 0                               |
| Tap Hole Diameter (mm)           | 0                               |
| Tap Type description             | 0                               |
| Includes Waste                   | 0                               |
| Valve / Cartridge Type           | 0                               |
| Cartridge Spare code             | 0                               |
| Flow Rates                       |                                 |
| 0.2bar (I/min)                   | 3.2                             |
| 0.5bar (I/min)                   | 7                               |
| 1bar (l/min)                     | 12                              |
| 2bar (l/min)                     | 17.7                            |
| 3bar (I/min)                     | 21.3                            |