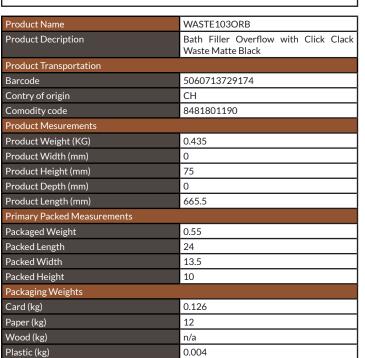

# **PRODUCT DATA SHEET**

# Bath Filler Overflow with Click Clack Waste Matte Black

Product Code: WASTE103ORB

| 0 11 ( 11                        |                                 |
|----------------------------------|---------------------------------|
| General Information              |                                 |
| Construction Material            | Brass, Stainless Steel, Plastic |
| Installation type                | Bath fixed                      |
| Colour / Finish                  | Chrome                          |
| Tap / Shower Attributes          |                                 |
| WRAS Approved                    | 0                               |
| TMV Approved                     | 0                               |
| Minimum Operating Pressure (bar) | 0                               |
| Maximum Operating Pressure (bar) | 0                               |
| Flexible Tails Included          | 0                               |
| Number of tap holes required     | 0                               |
| Handle Type                      | 0                               |
| Swivel Spout                     | 0                               |
| Inlet Connection                 | 0                               |
| Outlet Connection                | 0                               |
| Tap Hole Diameter (mm)           | 0                               |
| Tap Type description             | 0                               |
| Includes Waste                   | 0                               |
| Valve / Cartridge Type           | 0                               |
| Cartridge Spare code             | 0                               |
| Flow Rates                       |                                 |
| 0.2bar (I/min)                   | 3.2                             |
| 0.5bar (I/min)                   | 7                               |
| 1bar (l/min)                     | 12                              |
| 2bar (l/min)                     | 17.7                            |
| 3bar (I/min)                     | 21.3                            |