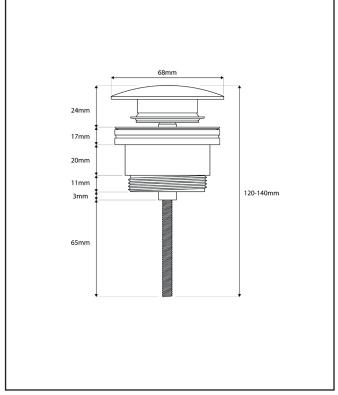

| Product Name                | WASTE106BR                  |
|-----------------------------|-----------------------------|
| Product Decription          | Universal Basin Waste Brass |
| Product Transportation      |                             |
| Barcode                     | 5060766124360               |
| Contry of origin            | СН                          |
| Comodity code               | 8481809000                  |
| Product Mesurements         |                             |
| Product Weight (KG)         | 2.57                        |
| Product Width (mm)          | 68                          |
| Product Height (mm)         | 120 - 140                   |
| Product Depth (mm)          | 68                          |
| Product Length (mm)         | 0                           |
| Primary Packed Measurements |                             |
| Packaged Weight             | 2.99                        |
| Packed Length               | 140                         |
| Packed Width                | 70                          |
| Packed Height               | 70                          |
| Packaging Weights           |                             |
| Card (kg)                   | 0.1                         |
| Paper (kg)                  | 6                           |
| Wood (kg)                   | n/a                         |
| Plastic (kg)                | 0.005                       |
| Compliance DOP              | N/a                         |

#### LIFETIME GUARANTEE

We are confident in our products and we want our customer to be, we proudly give a lifetime guarantee on our taps and showers, further details can be found on our website

Dimensions (measurements in mm)