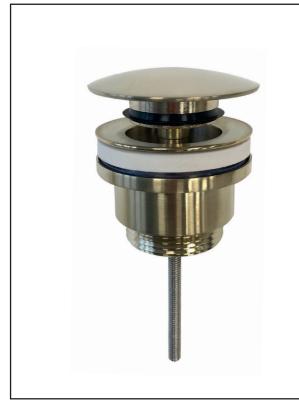

## Universal Waste Brushed Brass

Product Code: WASTE106BR

| General Information          |                                   |
|------------------------------|-----------------------------------|
| Construction Material        | Stainless steel 304 alloy & Brass |
| Installation type            | Basin Waste                       |
| Colour / Finish              | Brushed Brass                     |
| Waste Attributes             |                                   |
| Туре                         | Universal                         |
| Slotted or Unslotted         | Both                              |
| Connection                   | 1" 1/5                            |
| Function                     | Basin waste                       |
| Length of Overflow Hose (mm) | N/a                               |
| Trap Attributes              |                                   |
| Inner Pipe Length (mm)       | 0                                 |
| Outer Pipe Length (mm)       | 0                                 |
| Connection type              | 0                                 |