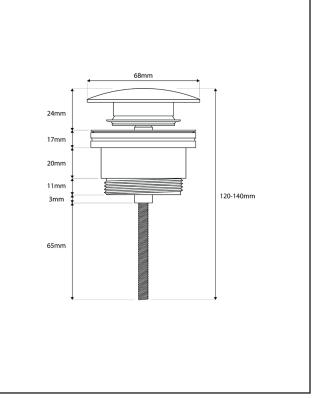

## PRODUCT DATA SHEET Universal Waste

Matt Black

Product Code: WASTE107BL

| Due due t Name              | WASTE107BL                       |
|-----------------------------|----------------------------------|
| Product Name                |                                  |
| Product Decription          | Universal Basin Waste Matt Black |
| Product Transportation      |                                  |
| Barcode                     | 5060766124377                    |
| Contry of origin            | СН                               |
| Comodity code               | 8481809000                       |
| Product Mesurements         |                                  |
| Product Weight (KG)         | 2.57                             |
| Product Width (mm)          | 68                               |
| Product Height (mm)         | 120 - 140                        |
| Product Depth (mm)          | 68                               |
| Product Length (mm)         | 0                                |
| Primary Packed Measurements |                                  |
| Packaged Weight             | 2.99                             |
| Packed Length               | 140                              |
| Packed Width                | 70                               |
| Packed Height               | 70                               |
| Packaging Weights           |                                  |
| Card (kg)                   | 0.1                              |
| Paper (kg)                  | 6                                |
| Wood (kg)                   | n/a                              |
| Plastic (kg)                | 0.005                            |
| Compliance DOP              | N/a                              |

## LIFETIME GUARANTEE

We are confident in our products and we want our customer to be, we proudly give a lifetime guarantee on our taps and showers, further details can be found on our website Dimensions (measurements in mm)