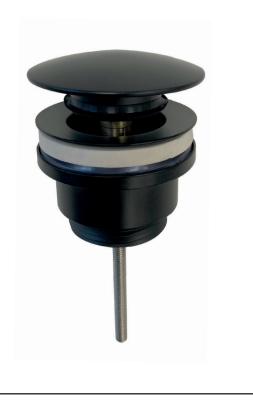

## PRODUCT DATA SHEET Universal Waste

Matt Black

Product Code: WASTE107BL

| Due due t Name              | WASTE107BL                       |
|-----------------------------|----------------------------------|
| Product Name                |                                  |
| Product Decription          | Universal Basin Waste Matt Black |
| Product Transportation      |                                  |
| Barcode                     | 5060766124377                    |
| Contry of origin            | СН                               |
| Comodity code               | 8481809000                       |
| Product Mesurements         |                                  |
| Product Weight (KG)         | 2.57                             |
| Product Width (mm)          | 68                               |
| Product Height (mm)         | 120 - 140                        |
| Product Depth (mm)          | 68                               |
| Product Length (mm)         | 0                                |
| Primary Packed Measurements |                                  |
| Packaged Weight             | 2.99                             |
| Packed Length               | 140                              |
| Packed Width                | 70                               |
| Packed Height               | 70                               |
| Packaging Weights           |                                  |
| Card (kg)                   | 0.1                              |
| Paper (kg)                  | 6                                |
| Wood (kg)                   | n/a                              |
| Plastic (kg)                | 0.005                            |
| Compliance DOP              | N/a                              |

| General Information          |                                   |
|------------------------------|-----------------------------------|
| Construction Material        | Stainless steel 304 alloy & Brass |
| Installation type            | Basin Waste                       |
| Colour / Finish              | Matt Black                        |
| Waste Attributes             |                                   |
| Туре                         | Universal                         |
| Slotted or Unslotted         | Both                              |
| Connection                   | 1" 1/6                            |
| Function                     | Basin waste                       |
| Length of Overflow Hose (mm) | N/a                               |
| Trap Attributes              |                                   |
| Inner Pipe Length (mm)       | 0                                 |
| Outer Pipe Length (mm)       | 0                                 |
| Connection type              | 0                                 |