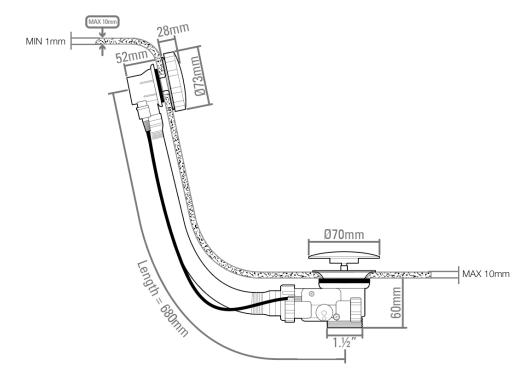

## Dimensions:

Diagrams not to scale. All dimensions in mm (tolerance of +/-5mm)

\*Dimensions are subject to change, customers are advised to measure actual product before commencing installation.

## FAQs

What is the size of the thread connection? The thread is a standard 1,1/2" BSP fixing.

What is the plug material? Chrome plated ABS

What is the waste material? ABS

What is the length of overflow pipe? 680mm

Is the overflow pipe extendable? No

How does the waste operate? The waste is cable controlled, operated by the overflow

Customer Services: Roper Rhodes Ltd | Brassmill Lane Trading Estate | Bath | BA1 3JF Tel: 01225 303 900 | Fax: 01225 448 877 | Email: sales@roperrhodes.co.uk | Web: www.roperrhodes.co.uk