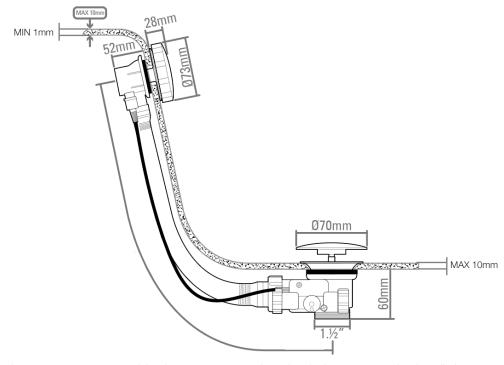

## Dimensions:

Diagrams not to scale. All dimensions in mm (tolerance of +/-5mm)

\*Dimensions are subject to change, customers are advised to measure actual product before commencing installation.

## **FAQs**

What is the size of the thread connection? The thread is a standard 1,1/2" BSP fixing.

What is the plug material? Chrome plated ABS

What is the waste material? ABS

What is the length of overflow pipe? 1000mm

Is the overflow pipe extendable? No

How does the waste operate? The waste is cable controlled, operated by the overflow