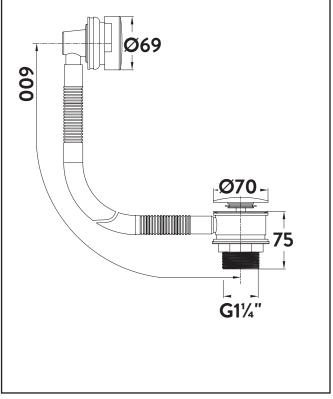

## **PRODUCT DATA SHEET** Round Sprung Bath Waste Easy Clean Product Code: WASTE90

| Product Meaurements         |                                 |
|-----------------------------|---------------------------------|
| Product Weight:             | 0.385kg                         |
| Product Width:              | 100mm                           |
| Product Height:             | 153mm                           |
| Product Depth:              | N/A                             |
| Product Length:             | 353mm                           |
| Product Transportation      |                                 |
| Barcode:                    | 5060500641504                   |
| Country of Origin:          | China                           |
| Comodity Code:              | 8481804090                      |
| Primary Packed Measurements |                                 |
| Packaged Weight:            | 0.44kg                          |
| Packaged Length:            | 320mm                           |
| Packaged Width:             | 130mm                           |
| Packaged Height:            | 65mm                            |
| Packaging Weight            |                                 |
| Card:                       | 0.51kg                          |
| Paper:                      | N/A                             |
| Wood:                       | N/A                             |
| Plastic:                    | 0.006kg                         |
| General Information         |                                 |
| Construction Material:      | Brass, Stainless Steel, Plastic |
| Installation Type:          | Bath Fixed                      |
| Colour / Finish:            | Chrome                          |
| Waste Attributes            |                                 |
| Туре:                       | Bath Waste                      |
| Slotted or Unslotted:       | Slotted                         |
| Connection:                 | Threaded Nut                    |
| Function:                   | Clicker                         |
| Length of Overflow Hose:    | 500mm                           |
| Trap Attributes             |                                 |
| Inner Pipe Length:          | 0                               |
| Outer Pipe Lenth:           | 0                               |
| Connection Type:            | 0                               |
| Compliance DOP              |                                 |
| HBDOC034 / HBDOC035         |                                 |
|                             |                                 |