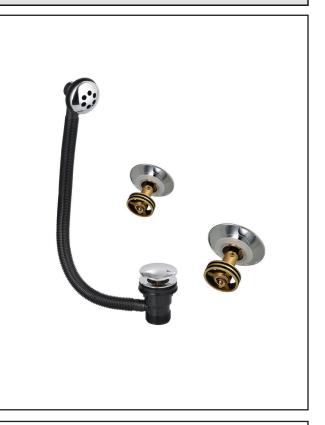

## **PRODUCT DATA SHEET** Round Sprung Bath Waste Easy Clean Product Code: WASTE90

| Product Meaurements         |                                 |
|-----------------------------|---------------------------------|
| Product Weight:             | 0.385kg                         |
| Product Width:              | 100mm                           |
| Product Height:             | 153mm                           |
| Product Depth:              | N/A                             |
| Product Length:             | 353mm                           |
| Product Transportation      |                                 |
| Barcode:                    | 5060500641504                   |
| Country of Origin:          | China                           |
| Comodity Code:              | 8481804090                      |
| Primary Packed Measurements |                                 |
| Packaged Weight:            | 0.44kg                          |
| Packaged Length:            | 320mm                           |
| Packaged Width:             | 130mm                           |
| Packaged Height:            | 65mm                            |
| Packaging Weight            |                                 |
| Card:                       | 0.51kg                          |
| Paper:                      | N/A                             |
| Wood:                       | N/A                             |
| Plastic:                    | 0.006kg                         |
| General Information         |                                 |
| Construction Material:      | Brass, Stainless Steel, Plastic |
| Installation Type:          | Bath Fixed                      |
| Colour / Finish:            | Chrome                          |
| Waste Attributes            |                                 |
| Туре:                       | Bath Waste                      |
| Slotted or Unslotted:       | Slotted                         |
| Connection:                 | Threaded Nut                    |
| Function:                   | Clicker                         |
| Length of Overflow Hose:    | 500mm                           |
| Trap Attributes             |                                 |
| Inner Pipe Length:          | 0                               |
| Outer Pipe Lenth:           | 0                               |
| Connection Type:            | 0                               |
| Compliance DOP              |                                 |
| HBDOC034 / HBDOC035         |                                 |
|                             |                                 |