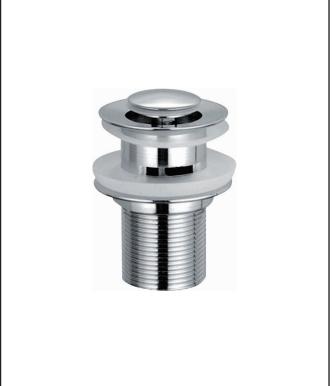

# Round Dome Slotted Sprung Basin Waste Product Code: WASTE93

| Product Name                | WASTE93                                         |
|-----------------------------|-------------------------------------------------|
| Product Decription          | Round Centre Dome Slotted Sprung Basin<br>Waste |
| Product Transportation      |                                                 |
| Barcode                     | 5060500641535                                   |
| Contry of origin            | СН                                              |
| Comodity code               | 7412200000                                      |
| Product Mesurements         |                                                 |
| Product Weight (KG)         | 0.176                                           |
| Product Width (mm)          | 60                                              |
| Product Height (mm)         | 80                                              |
| Product Depth (mm)          | 0                                               |
| Product Length (mm)         | 60                                              |
| Primary Packed Measurements |                                                 |
| Packaged Weight             | 0.194                                           |
| Packed Length               | 7                                               |
| Packed Width                | 7                                               |
| Packed Height               | 10.5                                            |
| Packaging Weights           |                                                 |
| Card (kg)                   | 0.08                                            |
| Paper (kg)                  | 0                                               |
| Wood (kg)                   | 0                                               |
| Plastic (kg)                | 0                                               |
| Compliance DOP              | HBDOC034 , HBDOC035                             |

| General Information          |                 |
|------------------------------|-----------------|
| Construction Material        | Stainless Steel |
| Installation type            | Basin Waste     |
| Colour / Finish              | Chrome          |
| Waste Attributes             |                 |
| Туре                         | Basin Waste     |
| Slotted or Unslotted         | Slotted         |
| Connection                   | Threaded Nut    |
| Function                     | Clicker         |
| Length of Overflow Hose (mm) | N/a             |
| Trap Attributes              |                 |
| Inner Pipe Length (mm)       | 0               |
| Outer Pipe Length (mm)       | 0               |
| Connection type              | 0               |