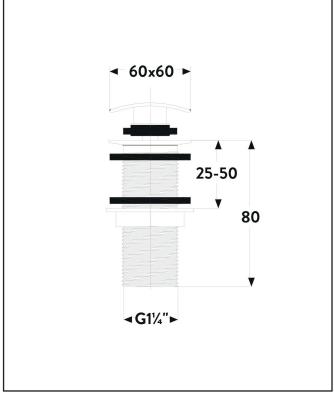

| Product Name                | WASTE95                                     |
|-----------------------------|---------------------------------------------|
| Product Decription          | Square Dome Unslotted Sprung Basin<br>Waste |
| Product Transportation      |                                             |
| Barcode                     | 5060500641542                               |
| Contry of origin            | СН                                          |
| Comodity code               | 8481804090                                  |
| Product Mesurements         |                                             |
| Product Weight (KG)         | 0.296                                       |
| Product Width (mm)          | 61                                          |
| Product Height (mm)         | 80                                          |
| Product Depth (mm)          | 0                                           |
| Product Length (mm)         | 61                                          |
| Primary Packed Measurements |                                             |
| Packaged Weight             | 0.318                                       |
| Packed Length               | 7                                           |
| Packed Width                | 7                                           |
| Packed Height               | 10.5                                        |
| Packaging Weights           |                                             |
| Card (kg)                   | 0.2                                         |
| Paper (kg)                  | n/a                                         |
| Wood (kg)                   | n/a                                         |
| Plastic (kg)                | 0.004                                       |
| Compliance DOP              | HBDOC034, HBDOC035                          |

#### LIFETIME GUARANTEE

We are confident in our products and we want our customer to be, we proudly give a lifetime guarantee on our taps and showers, further details can be found on our website.

Dimensions (measurements in mm)