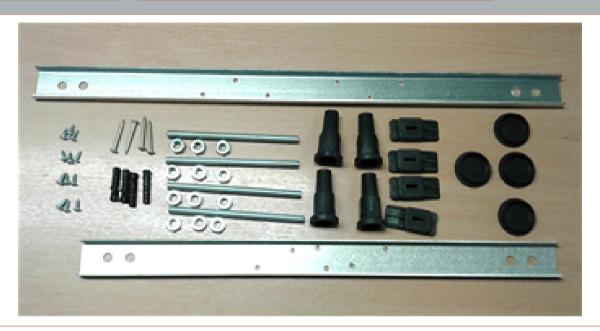

## ROXOR

Sales Code: WBL001 Description: Bath Leg Set

| <b>Product Dimensions</b>  |                        |
|----------------------------|------------------------|
| Length (mm):               |                        |
| Width (mm):                | 600                    |
| Depth (mm):                | 60                     |
| Nett Weight (kg):          | 2.5                    |
| Packaging Dimensions       |                        |
| Length (mm):               | 600                    |
| Width (mm):                | 60                     |
| Depth (mm):                | 60                     |
| Gross Weight (kg):         | 2.5                    |
| Packaging Data             |                        |
| Box Colour:                | Brown Cardboard Sleeve |
| Box Qty:                   | 1                      |
| Label Size:                | 100 x 50               |
| Label Colour:              | White Label            |
| Label Qty:                 | 2                      |
| Outer Box Dimensions (I    | If Applicable)         |
| Length (mm):               |                        |
| Width (mm):                |                        |
| Height (mm):               |                        |
| Gross Weight (kg):         |                        |
| Barcode:                   | 5056211809197          |
| <b>Product Details</b>     |                        |
| Country of Origin:         | Poland                 |
| Fitting Instruction:       | No                     |
| Certification:             | FSC: CE:               |
| Material Colour Reference: |                        |
| Product Material:          |                        |
| Material Thickness:        |                        |
| Volume (Ltr):              |                        |
| Displaced Capacity:        |                        |
| Leg Set Included:          |                        |
| Waste Included:            |                        |
| Drilled/Undrilled:         |                        |
| Includes Grips:            |                        |
| Embossed:                  |                        |
| No of Tapholes:            |                        |
|                            |                        |