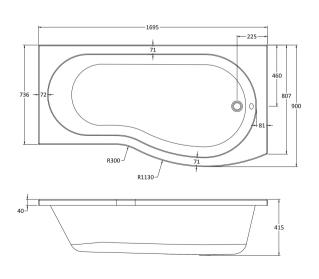

Sales Code: WBB1785R

**Description:** Right Hand Curved Bath 1700mm

## **Packaging Details**

Barcode: 5056211822363

Sales Code: WBB102

**Description:** 1700 B Shaped Shower Bath R/H

| 1695                   |
|------------------------|
| 900                    |
| 415                    |
| 18.75                  |
|                        |
| 1700                   |
| 900                    |
| 415                    |
| 19                     |
|                        |
| Brown Cardboard Sleeve |
| 1                      |
| 300 x 35               |
| White Label            |
| 2                      |
| Applicable)            |
|                        |
|                        |
|                        |
|                        |
| 5055369083541          |
|                        |
| United Kingdom         |
| No                     |
| FSC: CE: Yes           |
| European White         |
| Acrylic                |
| 4mm                    |
| 240L                   |
| 170L                   |
| Legset Not Included    |
| Waste Not Included     |
| Undrilled For Taps     |
| No Grips Supplied      |
| No                     |
| None                   |
| No                     |
|                        |