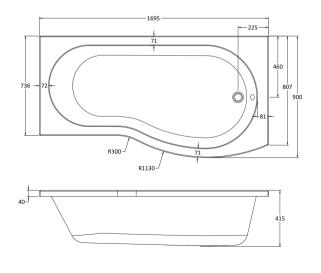

Sales Code: WBB1785R

**Description:** Right Hand Curved Bath 1700mm

## **Packaging Details**

Barcode: 5056211822363

Sales Code: WBB102

**Description:** 1700 B Shaped Shower Bath R/H

| 1695                   |
|------------------------|
| 900                    |
| 415                    |
| 18.75                  |
|                        |
| 1700                   |
| 900                    |
| 415                    |
| 19                     |
|                        |
| Brown Cardboard Sleeve |
| 1                      |
| 300 x 35               |
| White Label            |
| 2                      |
| Applicable)            |
|                        |
|                        |
|                        |
|                        |
| 5055369083541          |
|                        |
| United Kingdom         |
| No                     |
| FSC: CE: Yes           |
| European White         |
| Acrylic                |
| 4mm                    |
| 240L                   |
| 170L                   |
| Legset Not Included    |
| Waste Not Included     |
| Undrilled For Taps     |
| No Grips Supplied      |
| No                     |
| None                   |
| No                     |
|                        |