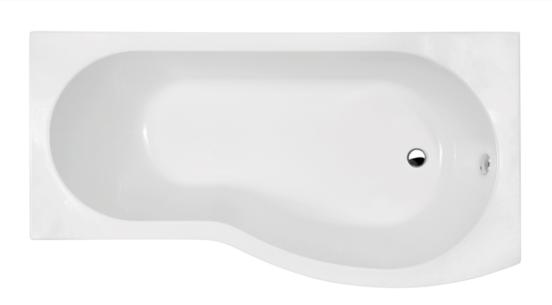

Sales Code: WBB1785R

**Description:** Right Hand Curved Bath 1700mm

## **Packaging Details**

Barcode: 5056211822363

Sales Code: WBB102

**Description:** 1700 B Shaped Shower Bath R/H

| 1695                   |
|------------------------|
| 900                    |
| 415                    |
| 18.75                  |
|                        |
| 1700                   |
| 900                    |
| 415                    |
| 19                     |
|                        |
| Brown Cardboard Sleeve |
| 1                      |
| 300 x 35               |
| White Label            |
| 2                      |
| Applicable)            |
|                        |
|                        |
|                        |
|                        |
| 5055369083541          |
|                        |
| United Kingdom         |
| No                     |
| FSC: CE: Yes           |
| European White         |
| Acrylic                |
| 4mm                    |
| 240L                   |
| 170L                   |
| Legset Not Included    |
| Waste Not Included     |
| Undrilled For Taps     |
| No Grips Supplied      |
| No                     |
| None                   |
| No                     |
|                        |