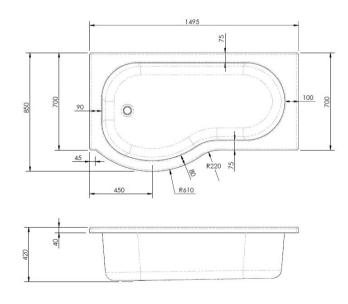

## **Packaging Details**

Barcode: 5056211822370

Sales Code: WBP103

**Description:** 1500mm P Shaped Showerbath Lh

| <b>Product Dimensions</b>      |                        |
|--------------------------------|------------------------|
| Length (mm):                   | 1500                   |
| Width (mm):                    | 850                    |
| Depth (mm):                    | 415                    |
| Nett Weight (kg):              | 19                     |
| Packaging Dimensions           |                        |
| Length (mm):                   | 1500                   |
| Width (mm):                    | 900                    |
| Depth (mm):                    | 415                    |
| Gross Weight (kg):             | 19                     |
| Packaging Data                 |                        |
| Box Colour:                    | Brown Cardboard Sleeve |
| Box Qty:                       | 1                      |
| Label Size:                    | X                      |
| Label Colour:                  | White Label            |
| Label Qty:                     |                        |
| <b>Outer Box Dimensions (I</b> | f Applicable)          |
| Length (mm):                   |                        |
| Width (mm):                    |                        |
| Height (mm):                   |                        |
| Gross Weight (kg):             |                        |
| Barcode:                       | 5055275824627          |
| <b>Product Details</b>         |                        |
| Country of Origin:             | Turkey                 |
| Fitting Instruction:           | No                     |
| Certification:                 | FSC: CE:               |
| Material Colour Reference:     |                        |
| Product Material:              | Acrylic                |
| Material Thickness:            |                        |
| Volume (Ltr):                  |                        |
| Displaced Capacity:            |                        |
| Leg Set Included:              | Not Applicable         |
| Waste Included:                | Not Applicable         |
| Drilled/Undrilled:             | Not Applicable         |
| Includes Grips:                | Not Applicable         |
| Embossed:                      | Not Applicable         |
| No of Tapholes:                |                        |
| Anti-Slip:                     | Not Applicable         |