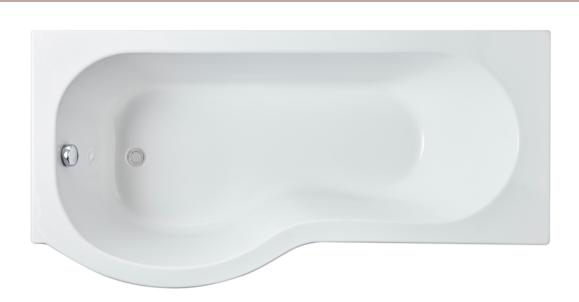

Sales Code: WBP1585L Description: 1500 X 850 P Shape Bath Lh





## **Packaging Details**

Barcode: 5056211822370

Sales Code: WBP103

**Description:** 1500mm P Shaped Showerbath Lh





| <b>Product Dimensions</b>      |                        |
|--------------------------------|------------------------|
| Length (mm):                   | 1500                   |
| Width (mm):                    | 850                    |
| Depth (mm):                    | 415                    |
| Nett Weight (kg):              | 19                     |
| Packaging Dimensions           |                        |
| Length (mm):                   | 1500                   |
| Width (mm):                    | 900                    |
| Depth (mm):                    | 415                    |
| Gross Weight (kg):             | 19                     |
| Packaging Data                 |                        |
| Box Colour:                    | Brown Cardboard Sleeve |
| Box Qty: