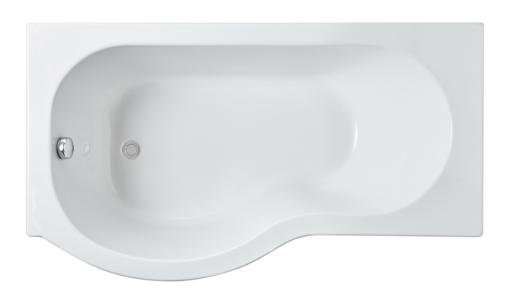

Sales Code: WBP1585L Description: 1500 X 850 P Shape Bath Lh





## **Packaging Details**

Barcode: 5056211822370

Sales Code: WBP103

**Description:** 1500mm P Shaped Showerbath Lh





| <b>Product Dimensions</b>      |                        |
|--------------------------------|------------------------|
| Length (mm):                   | 1500                   |
| Width (mm):                    | 850                    |
| Depth (mm):                    | 415                    |
| Nett Weight (kg):              | 19                     |
| Packaging Dimensions           |                        |
| Length (mm):                   | 1500                   |
| Width (mm):                    | 900                    |
| Depth (mm):                    | 415                    |
| Gross Weight (kg):             | 19                     |
| Packaging Da