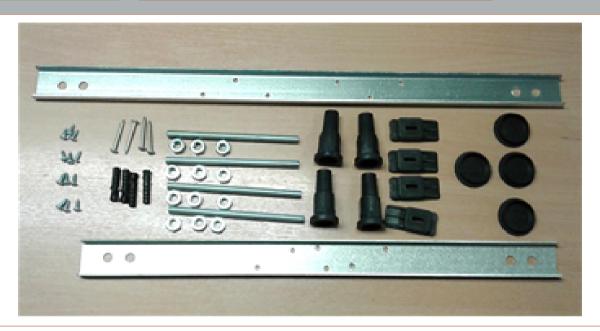

## ROXOR

Sales Code: WBL001 Description: Bath Leg Set

| <b>Product Dimensions</b>      |                        |
|--------------------------------|------------------------|
| Length (mm):                   |                        |
| Width (mm):                    | 600                    |
| Depth (mm):                    | 60                     |
| Nett Weight (kg):              | 2.5                    |
| Packaging Dimensions           |                        |
| Length (mm):                   | 600                    |
| Width (mm):                    | 60                     |
| Depth (mm):                    | 60                     |
| Gross Weight (kg):             | 2.5                    |
| Packaging Data                 |                        |
| Box Colour:                    | Brown Cardboard Sleeve |
| Box Qty:                       | 1                      |
| Label Size:                    | 100 x 50               |
| Label Colour:                  | White Label            |
| Label Qty:                     | 2                      |
| <b>Outer Box Dimensions (I</b> | f Applicable)          |
| Length (mm):                   |                        |
| Width (mm):                    |                        |
| Height (mm):                   |                        |
| Gross Weight (kg):             |                        |
| Barcode:                       | 5056211809197          |
| <b>Product Details</b>         |                        |
| Country of Origin:             | Poland                 |
| Fitting Instruction:           | No                     |
| Certification:                 | FSC: CE:               |
| Material Colour Reference:     |                        |
| Product Material:              |                        |
| Material Thickness:            |                        |
| Volume (Ltr):                  |                        |
| Displaced Capacity:            |                        |
| Leg Set Included:              |                        |
| Waste Included:                |                        |
| Drilled/Undrilled:             |                        |
| Includes Grips:                |                        |
| Embossed:                      |                        |
| No of Tapholes:                |                        |
| Anti-Slip:                     |                        |