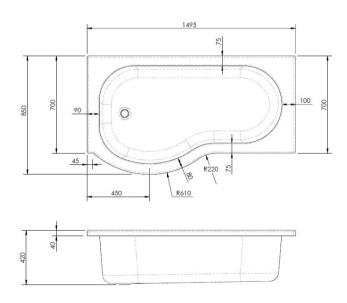

## **Packaging Details**

Barcode: 5056211822370

Sales Code: WBP103

**Description:** 1500mm P Shaped Showerbath Lh

| <b>Product Dimensions</b>      |                        |
|--------------------------------|------------------------|
| Length (mm):                   | 1500                   |
| Width (mm):                    | 850                    |
| Depth (mm):                    | 415                    |
| Nett Weight (kg):              | 19                     |
| Packaging Dimensions           |                        |
| Length (mm):                   | 1500                   |
| Width (mm):                    | 900                    |
| Depth (mm):                    | 415                    |
| Gross Weight (kg):             | 19                     |
| Packaging Data                 |                        |
| Box Colour:                    | Brown Cardboard Sleeve |
| Box Qty:                       | 1                      |
| Label Size:                    | X                      |
| Label Colour:                  | White Label            |
| Label Qty:                     |                        |
| <b>Outer Box Dimensions (I</b> | f Applicable)          |
| Length (mm):                   |                        |
| Width (mm):                    |                        |
| Height (mm):                   |                        |
| Gross Weight (kg):             |                        |
| Barcode:                       | 5055275824627          |
| <b>Product Details</b>         |                        |
| Country of Origin:             | Turkey                 |
| Fitting Instruction:           | No                     |
| Certification:                 | FSC: CE:               |
| Material Colour Reference:     |                        |
| Product Material:              | Acrylic                |
| Material Thickness:            |                        |
| Volume (Ltr):                  |                        |
| Displaced Capacity:            |                        |
| Leg Set Included:              | Not Applicable         |
| Waste Included:                | Not Applicable         |
| Drilled/Undrilled:             | Not Applicable         |
| Includes Grips:                | Not Applicable         |
| Embossed:                      | Not Applicable         |
| No of Tapholes:                |                        |
| Anti-Slip:                     | Not Applicable         |