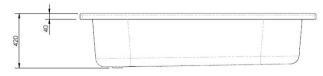

## TECHNICAL DATA SHEET

Sales Code: WBP101

| Product Dimensions             |                        |
|--------------------------------|------------------------|
| Length (mm):                   | 1700                   |
| Width (mm):                    | 850                    |
| Depth (mm):                    | 415                    |
| Nett Weight (kg):              | 19                     |
| Packaging Dimensions           |                        |
| Length (mm):                   | 1700                   |
| Width (mm):                    | 900                    |
| Depth (mm):                    | 415                    |
| Gross Weight (kg):             | 19                     |
| Packaging Data                 |                        |
| Box Colour:                    | Brown Cardboard Sleeve |
| Box Qty:                       | 1                      |
| Label Size:                    | 300 x 35               |
| Label Colour:                  | White Label            |
| Label Qty:                     | 2                      |
| <b>Outer Box Dimensions (I</b> | f Applicable)          |
| Length (mm):                   |                        |
| Width (mm):                    |                        |
| Height (mm):                   |                        |
| Gross Weight (kg):             |                        |
| Barcode:                       | 5055275824573          |
| Product Details                |                        |
| Country of Origin:             | Turkey                 |
| Fitting Instruction:           | No                     |
| Certification:                 | FSC: CE:               |
| Material Colour Reference:     | European White         |
| Product Material:              | Acrylic                |
| Material Thickness:            | 4mm                    |
| Volume (Ltr):                  | 200L                   |
| Displaced Capacity:            | 130L                   |
| Leg Set Included:              | Not Applicable         |
| Waste Included:                | Not Applicable         |
| Drilled/Undrilled:             | Not Applicable         |
| Includes Grips:                | Not Applicable         |
| Embossed:                      | Not Applicable         |
| No of Tapholes:                | None                   |
| Anti-Slip:                     | Not Applicable         |