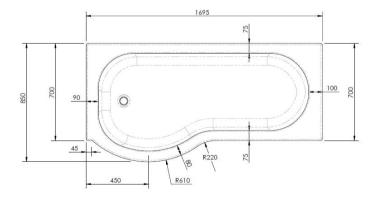

## TECHNICAL DATA SHEET

Sales Code: WBP101

| Product Dimensions             |                        |
|--------------------------------|------------------------|
| Length (mm):                   | 1700                   |
| Width (mm):                    | 850                    |
| Depth (mm):                    | 415                    |
| Nett Weight (kg):              | 19                     |
| Packaging Dimensions           |                        |
| Length (mm):                   | 1700                   |
| Width (mm):                    | 900                    |
| Depth (mm):                    | 415                    |
| Gross Weight (kg):             | 19                     |
| Packaging Data                 |                        |
| Box Colour:                    | Brown Cardboard Sleeve |
| Box Qty:                       | 1                      |
| Label Size:                    | 300 x 35               |
| Label Colour:                  | White Label            |
| Label Qty:                     | 2                      |
| <b>Outer Box Dimensions (I</b> | f Applicable)          |
| Length (mm):                   |                        |
| Width (mm):                    |                        |
| Height (mm):                   |                        |
| Gross Weight (kg):             |                        |
| Barcode:                       | 5055275824573          |
| Product Details                |                        |
| Country of Origin:             | Turkey                 |
| Fitting Instruction:           | No                     |
| Certification:                 | FSC: CE:               |
| Material Colour Reference:     | European White         |
| Product Material:              | Acrylic                |
| Material Thickness:            | 4mm                    |
| Volume (Ltr):                  | 200L                   |
| Displaced Capacity:            | 130L                   |
| Leg Set Included:              | Not Applicable         |
| Waste Included:                | Not Applicable         |
| Drilled/Undrilled:             | Not Applicable         |
| Includes Grips:                | Not Applicable         |
| Embossed:                      | Not Applicable         |
| No of Tapholes:                | None                   |
| Anti-Slip:                     | Not Applicable         |