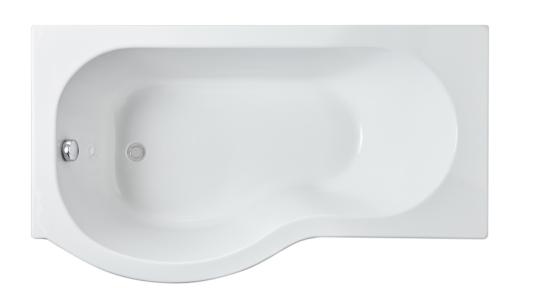

## TECHNICAL DATA SHEET

Sales Code: WBP1785L

**Description:** "P' Shower Bath Lh (L-170 X W-850/700)

**Packaging Details** 

Barcode: 5056211822394