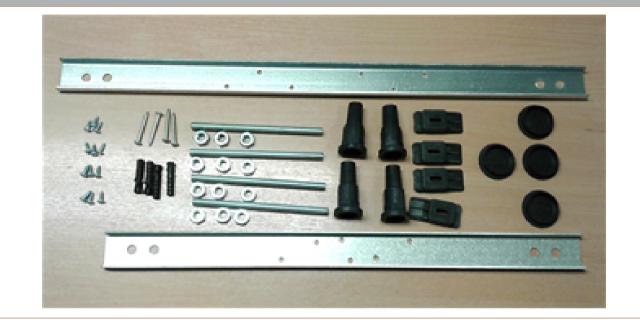

## TECHNICAL DATA SHEET

Sales Code: WBL001

## Description: Bath Leg Set

| Product Dimensions         |                        |
|----------------------------|------------------------|
| Length (mm):               |                        |
| Width (mm):                | 600                    |
| Depth (mm):                | 60                     |
| Nett Weight (kg):          | 2.5                    |
| Packaging Dimensions       |                        |
| Length (mm):               | 600                    |
| Width (mm):                | 60                     |
| Depth (mm):                | 60                     |
| Gross Weight (kg):         | 2.5                    |
| Packaging Data             |                        |
| Box Colour:                | Brown Cardboard Sleeve |
| Box Qty:                   | 1                      |
| Label Size:                | 100 x 50               |
| Label Colour:              | White Label            |
| Label Qty:                 | 2                      |
| Outer Box Dimensions (I    | f Applicable)          |
| Length (mm):               |                        |
| Width (mm):                |                        |
| Height (mm):               |                        |
| Gross Weight (kg):         |                        |
| Barcode:                   | 5056211809197          |
| Product Details            |                        |
| Country of Origin:         | Poland                 |
| Fitting Instruction:       | No                     |
| Certification:             | FSC: CE:               |
| Material Colour Reference: |                        |
| Product Material:          |                        |
| Material Thickness:        |                        |
| Volume (Ltr):              |                        |
| Displaced Capacity:        |                        |
| Leg Set Included:          |                        |
| Waste Included:            |                        |
| Drilled/Undrilled:         |                        |
| Includes Grips:            |                        |
| Embossed:                  |                        |
| No of Tapholes:            |                        |
| Anti-Slip:                 |                        |