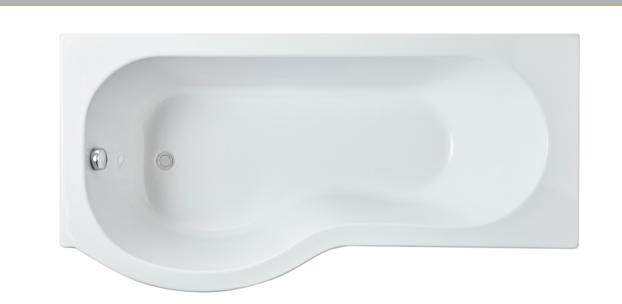

## TECHNICAL DATA SHEET

Sales Code: WBP1785L

**Description:** "P' Shower Bath Lh (L-170 X W-850/700)

**Packaging Details** 

Barcode: 5056211822394