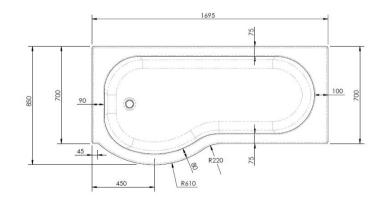

## TECHNICAL DATA SHEET

Sales Code: WBP1785L

**Description:** "P' Shower Bath Lh (L-170 X W-850/700)

**Packaging Details** 

Barcode: 5056211822394

## TECHNICAL DATA SHEET

Sales Code: WBP101

| Product Dimensions             |                        |
|--------------------------------|------------------------|
| Length (mm):                   | 1700                   |
| Width (mm):                    | 850                    |
| Depth (mm):                    | 415                    |
| Nett Weight (kg):              | 19                     |
| Packaging Dimensions           |                        |
| Length (mm):                   | 1700                   |
| Width (mm):                    | 900                    |
| Depth (mm):                    | 415                    |
| Gross Weight (kg):             | 19                     |
| Packaging Data                 |                        |
| Box Colour:                    | Brown Cardboard Sleeve |
| Box Qty:                       | 1                      |
| Label Size:                    | 300 x 35               |
| Label Colour:                  | White Label            |
| Label Qty:                     | 2                      |
| <b>Outer Box Dimensions (I</b> | f Applicable)          |
| Length (mm):                   |                        |
| Width (mm):                    |                        |
| Height (mm):                   |                        |
| Gross Weight (kg):             |                        |
| Barcode:                       | 5055275824573          |
| Product Details                |                        |
| Country of Origin:             | Turkey                 |
| Fitting Instruction:           | No                     |
| Certification:                 | FSC: CE:               |
| Material Colour Reference:     | European White         |
| Product Material:              | Acrylic                |
| Material Thickness:            | 4mm                    |
| Volume (Ltr):                  | 200L                   |
| Displaced Capacity:            | 130L                   |
| Leg Set Included:              | Not Applicable         |
| Waste Included:                | Not Applicable         |
| Drilled/Undrilled:             | Not Applicable         |
| Includes Grips:                | Not Applicable         |
| Embossed:                      | Not Applicable         |
| No of Tapholes:                | None                   |
| Anti-Slip:                     | Not Applicable         |