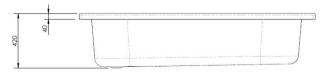

## TECHNICAL DATA SHEET

Sales Code: WBP101

| Product Dimensions             |                        |
|--------------------------------|------------------------|
| Length (mm):                   | 1700                   |
| Width (mm):                    | 850                    |
| Depth (mm):                    | 415                    |
| Nett Weight (kg):              | 19                     |
| Packaging Dimensions           |                        |
| Length (mm):                   | 1700                   |
| Width (mm):                    | 900                    |
| Depth (mm):                    | 415                    |
| Gross Weight (kg):             | 19                     |
| Packaging Data                 |                        |
| Box Colour:                    | Brown Cardboard Sleeve |
| Box Qty:                       | 1                      |
| Label Size:                    | 300 x 35               |
| Label Colour:                  | White Label            |
| Label Qty:                     | 2                      |
| <b>Outer Box Dimensions (I</b> | f Applicable)          |
| Length (mm):                   |                        |
| Width (mm):                    |                        |
| Height (mm):                   |                        |
| Gross Weight (kg):             |                        |
| Barcode:                       | 5055275824573          |
| Product Details                |                        |
| Country of Origin:             | Turkey                 |
| Fitting Instruction:           | No                     |
| Certification:                 | FSC: CE:               |
| Material Colour Reference:     | European White         |
| Product Material:              | Acrylic                |
| Material Thickness:            | 4mm                    |
| Volume (Ltr):                  | 200L                   |
| Displaced Capacity:            | 130L                   |
| Leg Set Included:              | Not Applicable         |
| Waste Included:                | Not Applicable         |
| Drilled/Undrilled:             | Not Applicable         |
| Includes Grips:                | Not Applicable         |
| Embossed:                      | Not Applicable         |
| No of Tapholes:                | None                   |
| Anti-Slip:                     | Not Applicable         |