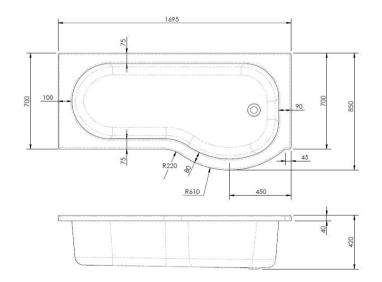

## TECHNICAL DATA SHEET

Sales Code: WBP102

| Product Dimensions             |                        |
|--------------------------------|------------------------|
| Length (mm):                   | 1700                   |
| Width (mm):                    | 850                    |
| Depth (mm):                    | 415                    |
| Nett Weight (kg):              | 19                     |
| Packaging Dimensions           |                        |
| Length (mm):                   | 1700                   |
| Width (mm):                    | 900                    |
| Depth (mm):                    | 415                    |
| Gross Weight (kg):             | 19                     |
| Packaging Data                 |                        |
| Box Colour:                    | Brown Cardboard Sleeve |
| Box Qty:                       | 1                      |
| Label Size:                    | 300 x 35               |
| Label Colour:                  | White Label            |
| Label Qty:                     | 2                      |
| <b>Outer Box Dimensions (I</b> | f Applicable)          |
| Length (mm):                   |                        |
| Width (mm):                    |                        |
| Height (mm):                   |                        |
| Gross Weight (kg):             |                        |
| Barcode:                       | 5055275824610          |
| Product Details                |                        |
| Country of Origin:             | Turkey                 |
| Fitting Instruction:           | No                     |
| Certification:                 | FSC: CE:               |
| Material Colour Reference:     | European White         |
| Product Material:              | Acrylic                |
| Material Thickness:            | 4mm                    |
| Volume (Ltr):                  | 200L                   |
| Displaced Capacity:            | 130L                   |
| Leg Set Included:              | Not Applicable         |
| Waste Included:                | Not Applicable         |
| Drilled/Undrilled:             | Not Applicable         |
| Includes Grips:                | Not Applicable         |
| Embossed:                      | Not Applicable         |
| No of Tapholes:                | None                   |
| Anti-Slip:                     | Not Applicable         |
|                                |                        |