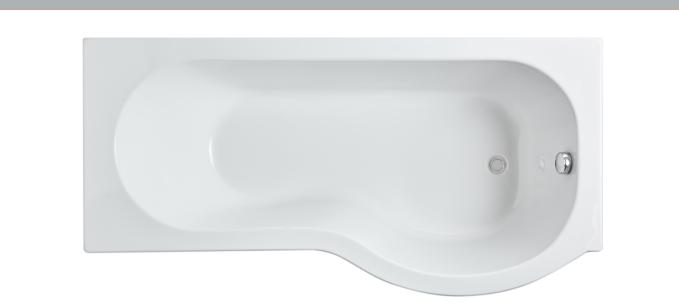

## TECHNICAL DATA SHEET

**Description:** "P' Shower Bath Rh (L-170 X W-850/700)

Barcode: 5056211822400