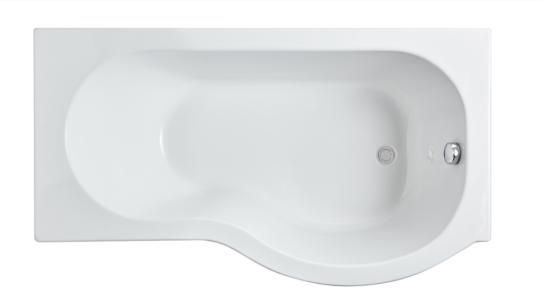

## TECHNICAL DATA SHEET

**Description:** "P' Shower Bath Rh (L-170 X W-850/700)

Barcode: 5056211822400