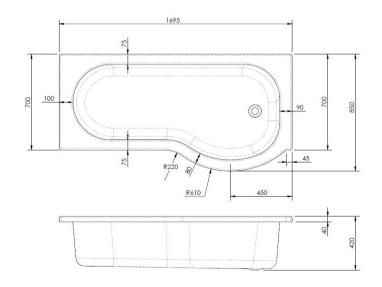

## TECHNICAL DATA SHEET

**Description:** "P' Shower Bath Rh (L-170 X W-850/700)

Barcode: 5056211822400

## TECHNICAL DATA SHEET

Sales Code: WBP102

| Product Dimensions             |                        |
|--------------------------------|------------------------|
| Length (mm):                   | 1700                   |
| Width (mm):                    | 850                    |
| Depth (mm):                    | 415                    |
| Nett Weight (kg):              | 19                     |
| Packaging Dimensions           |                        |
| Length (mm):                   | 1700                   |
| Width (mm):                    | 900                    |
| Depth (mm):                    | 415                    |
| Gross Weight (kg):             | 19                     |
| Packaging Data                 |                        |
| Box Colour:                    | Brown Cardboard Sleeve |
| Box Qty:                       | 1                      |
| Label Size:                    | 300 x 35               |
| Label Colour:                  | White Label            |
| Label Qty:                     | 2                      |
| <b>Outer Box Dimensions (I</b> | f Applicable)          |
| Length (mm):                   |                        |
| Width (mm):                    |                        |
| Height (mm):                   |                        |
| Gross Weight (kg):             |                        |
| Barcode:                       | 5055275824610          |
| Product Details                |                        |
| Country of Origin:             | Turkey                 |
| Fitting Instruction:           | No                     |
| Certification:                 | FSC: CE:               |
| Material Colour Reference:     | European White         |
| Product Material:              | Acrylic                |
| Material Thickness:            | 4mm                    |
| Volume (Ltr):                  | 200L                   |
| Displaced Capacity:            | 130L                   |
| Leg Set Included:              | Not Applicable         |
| Waste Included:                | Not Applicable         |
| Drilled/Undrilled:             | Not Applicable         |
| Includes Grips:                | Not Applicable         |
| Embossed:                      | Not Applicable         |
| No of Tapholes:                | None                   |
| Anti-Slip:                     | Not Applicable         |
|                                |                        |