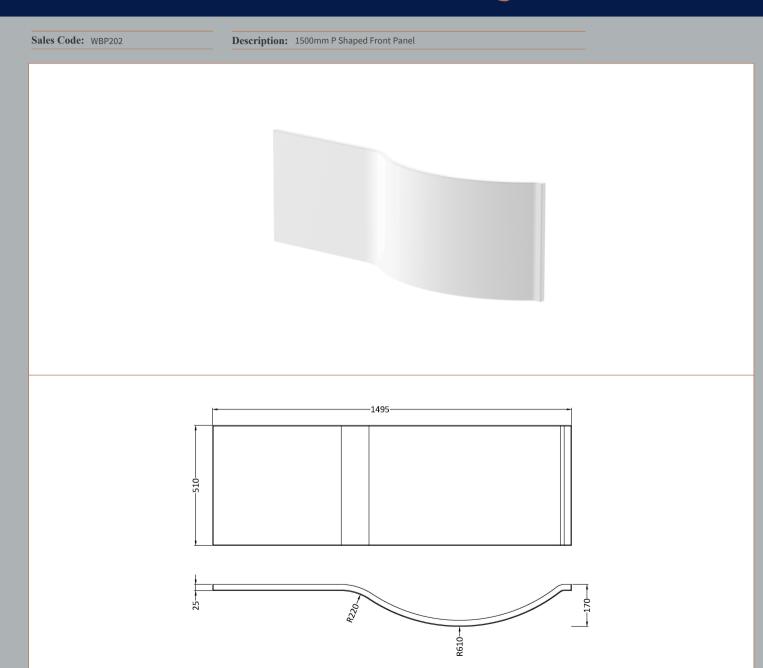

| <b>Product Dimensions</b>  |                          |
|----------------------------|--------------------------|
| Length (mm):               | 1495                     |
| Width (mm):                | 510                      |
| Depth (mm):                | 170                      |
| Nett Weight (kg):          | 2                        |
| Packaging Dimensions       |                          |
| Length (mm):               | 1500                     |
| Width (mm):                | 520                      |
| Depth (mm):                | 30                       |
| Gross Weight (kg):         | 2                        |
| Packaging Data             |                          |
| Box Colour:                | Polybagged With End Caps |
| Box Qty:                   | 1                        |
| Label Size:                | 100 x 50                 |
| Label Colour:              | White Label              |
| Label Qty:                 | 1                        |
| Outer Box Dimensions (I    | f Applicable)            |
| Length (mm):               |                          |
| Width (mm):                |                          |
| Height (mm):               |                          |
| Gross Weight (kg):         |                          |
| Barcode:                   | 5055275824634            |
| <b>Product Details</b>     |                          |
| Country of Origin:         | Turkey                   |
| Fitting Instruction:       | No                       |
| Certification:             | FSC: CE & UKCA:          |
| Material Colour Reference: | European White           |
| Product Material:          | Acrylic                  |
| Material Thickness:        | 2mm                      |
| Volume (Ltr):              | N/A                      |
| Displaced Capacity:        | N/A                      |
| Leg Set Included:          | Not Applicable           |
| Waste Included:            | Not Applicable           |
| Drilled/Undrilled:         | Not Applicable           |
| Includes Grips:            | Not Applicable           |
| Embossed:                  | Not Applicable           |
| No of Tapholes:            | None                     |
| Anti-Slip:                 | Not Applicable           |