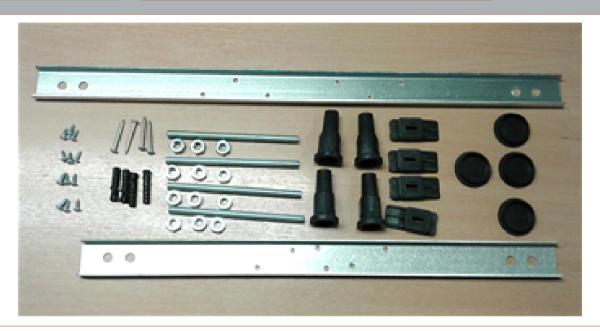

# ROXOR

Sales Code: WBL001 Description: Bath Leg Set

| <b>Product Dimensions</b>  |                        |
|----------------------------|------------------------|
| Length (mm):               |                        |
| Width (mm):                | 600                    |
| Depth (mm):                | 60                     |
| Nett Weight (kg):          | 2.5                    |
| Packaging Dimensions       |                        |
| Length (mm):               | 600                    |
| Width (mm):                | 60                     |
| Depth (mm):                | 60                     |
| Gross Weight (kg):         | 2.5                    |
| Packaging Data             |                        |
| Box Colour:                | Brown Cardboard Sleeve |
| Box Qty:                   | 1                      |
| Label Size:                | 100 x 50               |
| Label Colour:              | White Label            |
| Label Qty:                 | 2                      |
| Outer Box Dimensions (I    | If Applicable)         |
| Length (mm):               |                        |
| Width (mm):                |                        |
| Height (mm):               |                        |
| Gross Weight (kg):         |                        |
| Barcode:                   | 5056211809197          |
| <b>Product Details</b>     |                        |
| Country of Origin:         | Poland                 |
| Fitting Instruction:       | No                     |
| Certification:             | FSC: CE:               |
| Material Colour Reference: |                        |
| Product Material:          |                        |
| Material Thickness:        |                        |
| Volume (Ltr):              |                        |
| Displaced Capacity:        |                        |
| Leg Set Included:          |                        |
| Waste Included:            |                        |
| Drilled/Undrilled:         |                        |
| Includes Grips:            |                        |
| Embossed:                  |                        |
| No of Tapholes:            |                        |
|                            |                        |