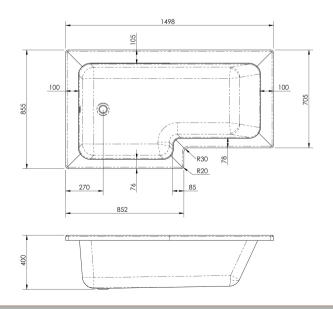

## ROXOR

Sales Code: WBS1585L Description: Square Shower Bath L/H 1500X850

#### **Packaging Details**

Barcode: 5056211822271

Sales Code: WBS103 Description: 1500mm Square Shower Bath Lh

| 1500<br>850<br>390<br>24.5<br>1500<br>850<br>425<br>24.5<br>Brown Cardboard Sleeve<br>1<br>x<br>White Label |
|-------------------------------------------------------------------------------------------------------------|
| 850 390 24.5  1500 850 425 24.5  Brown Cardboard Sleeve 1 x White Label                                     |
| 390 24.5  1500 850 425 24.5  Brown Cardboard Sleeve 1 x White Label                                         |
| 24.5  1500 850 425 24.5  Brown Cardboard Sleeve 1 x White Label                                             |
| 1500<br>850<br>425<br>24.5<br>Brown Cardboard Sleeve<br>1<br>x<br>White Label                               |
| 850 425 24.5  Brown Cardboard Sleeve 1 x White Label                                                        |
| 850 425 24.5  Brown Cardboard Sleeve 1 x White Label                                                        |
| 425 24.5  Brown Cardboard Sleeve 1 x White Label                                                            |
| 24.5  Brown Cardboard Sleeve 1     x  White Label                                                           |
| Brown Cardboard Sleeve  1  x  White Label                                                                   |
| 1<br>x<br>White Label                                                                                       |
| 1<br>x<br>White Label                                                                                       |
| x<br>White Label                                                                                            |
| White Label                                                                                                 |
|                                                                                                             |
| f Applicable)                                                                                               |
| f Applicable)                                                                                               |
|                                                                                                             |
|                                                                                                             |
|                                                                                                             |
|                                                                                                             |
|                                                                                                             |
| 5055275824511                                                                                               |
|                                                                                                             |
| Turkey                                                                                                      |
| No                                                                                                          |
| FSC: CE:                                                                                                    |
| European White                                                                                              |
| Acrylic                                                                                                     |
| 4mm                                                                                                         |
| 200L                                                                                                        |
| 130L                                                                                                        |
| Legset Not Included                                                                                         |
| Waste Not Included                                                                                          |
| Undrilled For Taps                                                                                          |
| No Grips Supplied                                                                                           |
| No                                                                                                          |
| None                                                                                                        |
| No                                                                                                          |
|                                                                                                             |