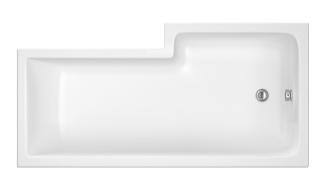

### TECHNICAL DATA SHEET

## ROXOR

Sales Code: WBS1585L Description: Square Shower Bath L/H 1500X850





#### **Packaging Details**

Barcode: 5056211822271

Sales Code: WBS103 Description: 1500mm Square Shower Bath Lh





| 1500<br>850<br>390<br>24.5<br>1500<br>850<br>425<br>24.5<br>Brown Cardboard Sleeve<br>1<br>x<br>White Label |
|-------------------------------------------------------------------------------------------------------------|
| 850 390 24.5  1500 850 425 24.5  Brown Cardboard Sleeve 1 x White Label                                     |
| 390 24.5  1500 850 425 24.5  Brown Cardboard Sleeve 1 x White Label                                         |
| 24.5  1500 850 425 24.5  Brown Cardboard Sleeve 1 x White Label                                             |
| 1500<br>850<br>425<br>24.5<br>Brown Cardboard Sleeve<br>1<br>x<br>White Label                               |
| 850