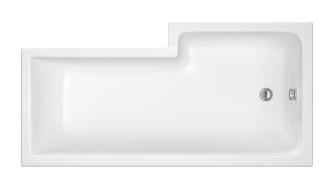

### TECHNICAL DATA SHEET

## ROXOR

Sales Code: WBS1585L Description: Square Shower Bath L/H 1500X850





#### **Packaging Details**

Barcode: 5056211822271

Sales Code: WBS103 Description: 1500mm Square Shower Bath Lh





| 1500<br>850<br>390<br>24.5<br>1500<br>850<br>425<br>24.5<br>Brown Cardboard Sleeve<br>1<br>x<br>White Label |
|-------------------------------------------------------------------------------------------------------------|
| 850 390 24.5  1500 850 425 24.5  Brown Cardboard Sleeve 1 x White Label                                     |
| 390 24.5  1500 850 425 24.5  Brown Cardboard Sleeve 1 x White Label                                         |
| 24.5  1500 850 425 24.5  Brown Cardboard Sleeve 1 x White Label                                             |
| 1500<br>850<br>425<br>24.5<br>Brown Cardboard Sleeve<br>1<br>x<br>White Label                               |
| 850 425 24.5  Brown Cardboard Sleeve 1 x White Label                                                        |
| 850 425 24