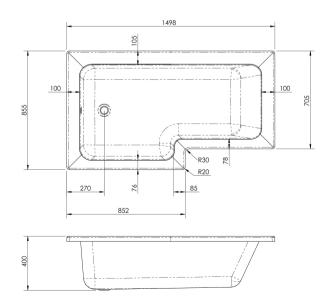

## ROXOR

Sales Code: WBS1585L Description: Square Shower Bath L/H 1500X850

#### **Packaging Details**

Barcode: 5056211822271

Sales Code: WBS103 Description: 1500mm Square Shower Bath Lh

| 1500<br>850<br>390<br>24.5<br>1500<br>850<br>425<br>24.5<br>Brown Cardboard Sleeve<br>1<br>x<br>White Label |
|-------------------------------------------------------------------------------------------------------------|
| 850 390 24.5  1500 850 425 24.5  Brown Cardboard Sleeve 1 x White Label                                     |
| 390 24.5  1500 850 425 24.5  Brown Cardboard Sleeve 1 x White Label                                         |
| 24.5  1500 850 425 24.5  Brown Cardboard Sleeve 1 x White Label                                             |
| 1500<br>850<br>425<br>24.5<br>Brown Cardboard Sleeve<br>1<br>x<br>White Label                               |
| 850 425 24.5  Brown Cardboard Sleeve 1 x White Label                                                        |
| 850 425 24.5  Brown Cardboard Sleeve 1 x White Label                                                        |
| 425 24.5  Brown Cardboard Sleeve 1 x White Label                                                            |
| 24.5  Brown Cardboard Sleeve 1     x  White Label                                                           |
| Brown Cardboard Sleeve  1  x  White Label                                                                   |
| 1<br>x<br>White Label                                                                                       |
| 1<br>x<br>White Label                                                                                       |
| x<br>White Label                                                                                            |
| White Label                                                                                                 |
|                                                                                                             |
| f Applicable)                                                                                               |
| f Applicable)                                                                                               |
|                                                                                                             |
|                                                                                                             |
|                                                                                                             |
|                                                                                                             |
|                                                                                                             |
| 5055275824511                                                                                               |
|                                                                                                             |
| Turkey                                                                                                      |
| No                                                                                                          |
| FSC: CE:                                                                                                    |
| European White                                                                                              |
| Acrylic                                                                                                     |
| 4mm                                                                                                         |
| 200L                                                                                                        |
| 130L                                                                                                        |
| Legset Not Included                                                                                         |
| Waste Not Included                                                                                          |
| Undrilled For Taps                                                                                          |
| No Grips Supplied                                                                                           |
| No                                                                                                          |
| None                                                                                                        |
| No                                                                                                          |
|                                                                                                             |