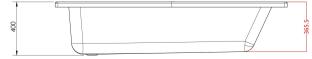

## TECHNICAL DATA SHEET

Sales Code: WBS701

Description: 1700mm Square Shower Bath L/H

| Product Dimensions         |                        |
|----------------------------|------------------------|
| Length (mm):               | 1700                   |
| Width (mm):                | 850                    |
| Depth (mm):                | 390                    |
| Nett Weight (kg):          | 24.5                   |
| Packaging Dimensions       |                        |
| Length (mm):               | 1700                   |
| Width (mm):                | 850                    |
| Depth (mm):                | 425                    |
| Gross Weight (kg):         | 24.5                   |
| Packaging Data             |                        |
| Box Colour:                | Brown Cardboard Sleeve |
| Box Qty:                   | 1                      |
| Label Size:                | 300 x 35               |
| Label Colour:              | White Label            |
| Label Qty:                 | 2                      |
| Outer Box Dimensions (I    | f Applicable)          |
| Length (mm):               |                        |
| Width (mm):                |                        |
| Height (mm):               |                        |
| Gross Weight (kg):         |                        |
| Barcode:                   | 5055275832288          |
| Product Details            |                        |
| Country of Origin:         | Turkey                 |
| Fitting Instruction:       | No                     |
| Certification:             | FSC: CE: Yes           |
| Material Colour Reference: | European White         |
| Product Material:          | Acrylic                |
| Material Thickness:        | 4mm                    |
| Volume (Ltr):              | 235L                   |
| Displaced Capacity:        | 165L                   |
| Leg Set Included:          | Legset Not Included    |
| Waste Included:            | Waste Not Included     |
| Drilled/Undrilled:         | Undrilled For Taps     |
| Includes Grips:            | No Grips Supplied      |
| Embossed:                  | No                     |
| No of Tapholes:            | None                   |
| Anti-Slip:                 | No                     |
|                            |                        |