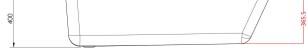

## TECHNICAL DATA SHEET

Sales Code: WBS701

Description: 1700mm Square Shower Bath L/H

| Product Dimensions         |                        |
|----------------------------|------------------------|
| Length (mm):               | 1700                   |
| Width (mm):                | 850                    |
| Depth (mm):                | 390                    |
| Nett Weight (kg):          | 24.5                   |
| Packaging Dimensions       |                        |
| Length (mm):               | 1700                   |
| Width (mm):                | 850                    |
| Depth (mm):                | 425                    |
| Gross Weight (kg):         | 24.5                   |
| Packaging Data             |                        |
| Box Colour:                | Brown Cardboard Sleeve |
| Box Qty:                   | 1                      |
| Label Size:                | 300 x 35               |
| Label Colour:              | White Label            |
| Label Qty:                 | 2                      |
| Outer Box Dimensions (I    | f Applicable)          |
| Length (mm):               |                        |
| Width (mm):                |                        |
| Height (mm):               |                        |
| Gross Weight (kg):         |                        |
| Barcode:                   | 5055275832288          |
| Product Details            |                        |
| Country of Origin:         | Turkey                 |
| Fitting Instruction:       | No                     |
| Certification:             | FSC: CE: Yes           |
| Material Colour Reference: | European White         |
| Product Material:          | Acrylic                |
| Material Thickness:        | 4mm                    |
| Volume (Ltr):              | 235L                   |
| Displaced Capacity:        | 165L                   |
| Leg Set Included:          | Legset Not Included    |
| Waste Included:            | Waste Not Included     |
| Drilled/Undrilled:         | Undrilled For Taps     |
| Includes Grips:            | No Grips Supplied      |
| Embossed:                  | No                     |
| No of Tapholes:            | None                   |
| Anti-Slip:                 | No                     |
|                            |                        |