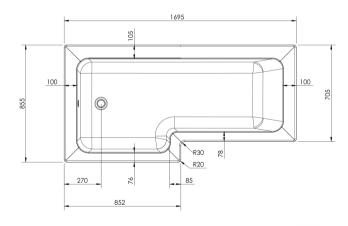

## TECHNICAL DATA SHEET

Sales Code: WBS701

Description: 1700mm Square Shower Bath L/H

| Product Dimensions         |                        |
|----------------------------|------------------------|
| Length (mm):               | 1700                   |
| Width (mm):                | 850                    |
| Depth (mm):                | 390                    |
| Nett Weight (kg):          | 24.5                   |
| Packaging Dimensions       |                        |
| Length (mm):               | 1700                   |
| Width (mm):                | 850                    |
| Depth (mm):                | 425                    |
| Gross Weight (kg):         | 24.5                   |
| Packaging Data             |                        |
| Box Colour:                | Brown Cardboard Sleeve |
| Box Qty:                   | 1                      |
| Label Size:                | 300 x 35               |
| Label Colour:              | White Label            |
| Label Qty:                 | 2                      |
| Outer Box Dimensions (I    | f Applicable)          |
| Length (mm):               |                        |
| Width (mm):                |                        |
| Height (mm):               |                        |
| Gross Weight (kg):         |                        |
| Barcode:                   | 5055275832288          |
| Product Details            |                        |
| Country of Origin:         | Turkey                 |
| Fitting Instruction:       | No                     |
| Certification:             | FSC: CE: Yes           |
| Material Colour Reference: | European White         |
| Product Material:          | Acrylic                |
| Material Thickness:        | 4mm                    |
| Volume (Ltr):              | 235L                   |
| Displaced Capacity:        | 165L                   |
| Leg Set Included:          | Legset Not Included    |
| Waste Included:            | Waste Not Included     |
| Drilled/Undrilled:         | Undrilled For Taps     |
| Includes Grips:            | No Grips Supplied      |
| Embossed:                  | No                     |
| No of Tapholes:            | None                   |
| Anti-Slip:                 | No                     |
|                            |                        |