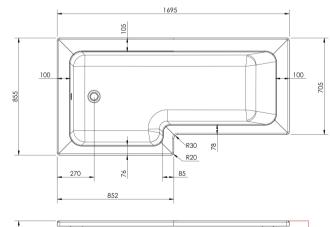

## TECHNICAL DATA SHEET

Sales Code: WBS701

Description: 1700mm Square Shower Bath L/H

| Product Dimensions         |                        |
|----------------------------|------------------------|
| Length (mm):               | 1700                   |
| Width (mm):                | 850                    |
| Depth (mm):                | 390                    |
| Nett Weight (kg):          | 24.5                   |
| Packaging Dimensions       |                        |
| Length (mm):               | 1700                   |
| Width (mm):                | 850                    |
| Depth (mm):                | 425                    |
| Gross Weight (kg):         | 24.5                   |
| Packaging Data             |                        |
| Box Colour:                | Brown Cardboard Sleeve |
| Box Qty:                   | 1                      |
| Label Size:                | 300 x 35               |
| Label Colour:              | White Label            |
| Label Qty:                 | 2                      |
| Outer Box Dimensions (I    | f Applicable)          |
| Length (mm):               |                        |
| Width (mm):                |                        |
| Height (mm):               |                        |
| Gross Weight (kg):         |                        |
| Barcode:                   | 5055275832288          |
| Product Details            |                        |
| Country of Origin:         | Turkey                 |
| Fitting Instruction:       | No                     |
| Certification:             | FSC: CE: Yes           |
| Material Colour Reference: | European White         |
| Product Material:          | Acrylic                |
| Material Thickness:        | 4mm                    |
| Volume (Ltr):              | 235L                   |
| Displaced Capacity:        | 165L                   |
| Leg Set Included:          | Legset Not Included    |
| Waste Included:            | Waste Not Included     |
| Drilled/Undrilled:         | Undrilled For Taps     |
| Includes Grips:            | No Grips Supplied      |
| Embossed:                  | No                     |
| No of Tapholes:            | None                   |
| Anti-Slip:                 | No                     |
|                            |                        |