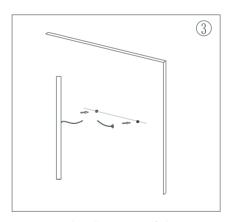

Measure the distance of the mounting hole, Drill holes with a suitable sized drill.

Insert the wall plug and mounting screw into the wall.

Measure the distance of the mounting hole, Drill holes with a suitable sized drill.