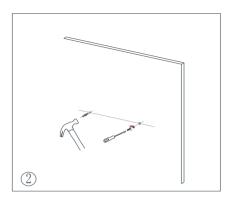

Measure the distance of the mounting hole, Drill holes with a suitable sized drill.

Insert the wall plug and mounting screw into the wall.

Measure the distance of the mounting hole, Drill holes with a suitable sized drill.