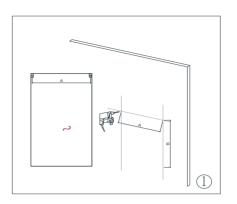

Measure the distance of the mounting hole, Drill holes with a suitable sized drill.

Insert the wall plug and mounting screw into the wall.

Measure the distance of the mounting hole, Drill holes with a suitable sized drill.