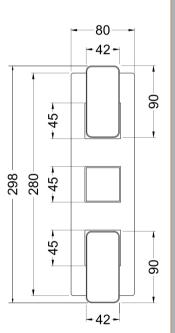

## TECHNICAL DATA SHEET

ROXOR

Sales Code: WIN4TR03

| Product Dimensions               |                       |
|----------------------------------|-----------------------|
| Length (mm):                     |                       |
| Width (mm):                      | 80                    |
| Height (mm):                     | 300                   |
| Depth (mm):                      | 135                   |
| Nett Weight (kg):                | 3.5                   |
| Packaging Dimensions             |                       |
| Length (mm):                     | 320                   |
| Width (mm):                      | 250                   |
| Height (mm):                     |                       |
| Gross Weight (kg):               | 3.5                   |
| Packaging Data                   |                       |
| Box Colour:                      | White Cardboard Box   |
| Box Qty:                         | 1                     |
| Label Size:                      | 100 x 50              |
| Label Colour:                    | White Label           |
| Label Qty:                       | 1                     |
| Outer Box Dimensions (If A       | Applicable)           |
| Length (mm):                     |                       |
| Width (mm):                      | 510                   |
| Height (mm):                     | 500                   |
| Depth (mm):                      | 355                   |
| Gross Weight (kg):               |                       |
| Barcode:                         | 5056462623085         |
| Product Details                  |                       |
| Country of Origin:               | China                 |
| Fitting Instruction:             | No                    |
| Product Material:                | Brass/ABS             |
| Mount Type:                      | Wall, Recessed        |
| Outlet Elbow Supplied:           | No                    |
| Easy Clean:                      | Not Applicable        |
| Head Included:                   | No                    |
| Handset Included:                | No                    |
| Body Jets Included:              | No                    |
| No of Body Jets:                 | Not Applicable        |
| Operating Pressure (bar):        | 0.5                   |
| Valve/Cartridge Type:            | 1/4 Turn Ceramic Disc |
| Flow Rates (L/min): 0.1 bar: N/A |                       |
| TMV2 Approved: No                | Approval No: N/A      |
| TMV3 Approved: No                | Approval No: N/A      |
| WRAS Approved: No                | Approval No: N/A      |
| Head Function:                   | Not Applicable        |
| Handset Function:                | Not Applicable        |
| Body Jet Info:                   | Not Applicable        |
| Pipe Size:                       | 22 mm (3/4" Bsp)      |
| Pipe Centres:                    | N/A                   |
| *                                | Matt Black            |
| Colour/Finish:                   | Matt Black            |
| Colour/Finish:<br>Hose Included: | Not Applicable        |