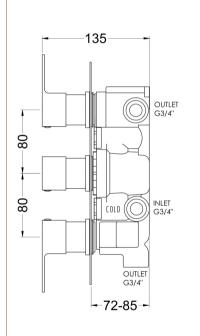

## TECHNICAL DATA SHEET

ROXOR

Sales Code: WIN4TR03

| Product Dimensions               |                       |
|----------------------------------|-----------------------|
| Length (mm):                     |                       |
| Width (mm):                      | 80                    |
| Height (mm):                     | 300                   |
| Depth (mm):                      | 135                   |
| Nett Weight (kg):                | 3.5                   |
| Packaging Dimensions             |                       |
| Length (mm):                     | 320                   |
| Width (mm):                      | 250                   |
| Height (mm):                     |                       |
| Gross Weight (kg):               | 3.5                   |
| Packaging Data                   |                       |
| Box Colour:                      | White Cardboard Box   |
| Box Qty:                         | 1                     |
| Label Size:                      | 100 x 50              |
| Label Colour:                    | White Label           |
| Label Qty:                       | 1                     |
| Outer Box Dimensions (If A       | Applicable)           |
| Length (mm):                     |                       |
| Width (mm):                      | 510                   |
| Height (mm):                     | 500                   |
| Depth (mm):                      | 355                   |
| Gross Weight (kg):               |                       |
| Barcode:                         | 5056462623085         |
| Product Details                  |                       |
| Country of Origin:               | China                 |
| Fitting Instruction:             | No                    |
| Product Material:                | Brass/ABS             |
| Mount Type:                      | Wall, Recessed        |
| Outlet Elbow Supplied:           | No                    |
| Easy Clean:                      | Not Applicable        |
| Head Included:                   | No                    |
| Handset Included:                | No                    |
| Body Jets Included:              | No                    |
| No of Body Jets:                 | Not Applicable        |
| Operating Pressure (bar):        | 0.5                   |
| Valve/Cartridge Type:            | 1/4 Turn Ceramic Disc |
| Flow Rates (L/min): 0.1 bar: N/A |                       |
| TMV2 Approved: No                | Approval No: N/A      |
| TMV3 Approved: No                | Approval No: N/A      |
| WRAS Approved: No                | Approval No: N/A      |
| Head Function:                   | Not Applicable        |
| Handset Function:                | Not Applicable        |
| Body Jet Info:                   | Not Applicable        |
| Pipe Size:                       | 22 mm (3/4" Bsp)      |
| Pipe Centres:                    | N/A                   |
| *                                | Matt Black            |
| Colour/Finish:                   | Matt Black            |
| Colour/Finish:<br>Hose Included: | Not Applicable        |