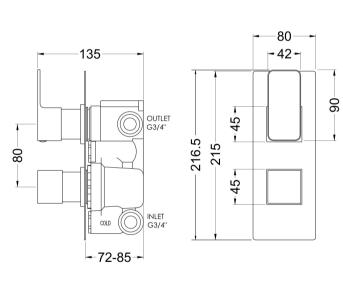

Sales Code: WIN4TW02 Description: Windon Twin Therm Valve W/Div

| Product Dimensions               |                       |
|----------------------------------|-----------------------|
| Length (mm):                     |                       |
| Width (mm):                      | 80                    |
| Height (mm):                     | 215                   |
| Depth (mm):                      | 135                   |
| Nett Weight (kg):                | 2.9                   |
| Packaging Dimensions             |                       |
| Length (mm):                     | 250                   |
| Width (mm):                      | 240                   |
| Height (mm):                     |                       |
| Gross Weight (kg):               | 2.9                   |
| Packaging Data                   |                       |
| Box Colour:                      | White Cardboard Box   |
| Box Oty:                         | 1                     |
| Label Size:                      | 100 x 50              |
| Label Colour:                    | White Label           |
| Label Qty:                       | 1                     |
| Outer Box Dimensions (If A       |                       |
| Length (mm):                     | ppieuoic)             |
| Width (mm):                      | 420                   |
| Height (mm):                     | 500                   |
| Depth (mm):                      | 270                   |
| Gross Weight (kg):               | 19                    |
| Barcode:                         | 5056462623061         |
| Product Details                  | 3030102023001         |
| Country of Origin:               | China                 |
| Fitting Instruction:             | No                    |
| Product Material:                | Brass/ABS             |
| Mount Type:                      | Recessed, Wall        |
| Outlet Elbow Supplied:           | No                    |
| Easy Clean:                      | Not Applicable        |
| Head Included:                   | No                    |
| Handset Included:                | No                    |
| Body Jets Included:              | No                    |
| No of Body Jets:                 | Not Applicable        |
| Operating Pressure (bar):        | 0.5                   |
| Valve/Cartridge Type:            | 1/4 Turn Ceramic Disc |
| Flow Rates (L/min): 0.1 bar: N/A | ,                     |
| ΓMV2 Approved: No                | Approval No: N/A      |
| ΓMV3 Approved: No                | Approval No: N/A      |
| WRAS Approved: No                | Approval No: N/A      |
| Head Function:                   | Not Applicable        |
| Handset Function:                | Not Applicable        |
| Body Jet Info:                   | Not Applicable        |
|                                  | 22 mm (3/4" Bsp)      |
| Pine Size:                       |                       |
| Pipe Size: Pipe Centres:         |                       |
| Pipe Centres:                    | N/A                   |
| •                                |                       |