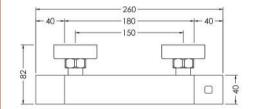

## TECHNICAL DATA SHEET

ROXOR

Sales Code: WIN503

**Description:** Windon Thermostatic Bar Valve

| Product Dimensions               |                                                  |
|----------------------------------|--------------------------------------------------|
| Length (mm):                     |                                                  |
| Width (mm):                      | 261                                              |
| Height (mm):                     | 55                                               |
| Depth (mm):                      | 65                                               |
| Nett Weight (kg):                | 1.71                                             |
| Packaging Dimensions             |                                                  |
| Length (mm):                     | 82                                               |
| Width (mm):                      | 355                                              |
| Height (mm):                     | 80                                               |
| Gross Weight (kg):               | 1.71                                             |
| Packaging Data                   |                                                  |
| Box Colour:                      | White Cardboard Box                              |
|                                  |                                                  |
| Box Qty:<br>Label Size:          | 0<br>0 x 0                                       |
| Label Colour:                    | 0 x 0<br>White Label                             |
|                                  |                                                  |
| Label Qty:                       | 0                                                |
| Outer Box Dimensions (If A       | Applicable)                                      |
| Length (mm):                     |                                                  |
| Width (mm):                      | 420                                              |
| Height (mm):                     | 440                                              |
| Depth (mm):                      | 360                                              |
| Gross Weight (kg):               |                                                  |
| Barcode:                         | 5056211898375                                    |
| Product Details                  |                                                  |
| Country of Origin:               | China                                            |
| Fitting Instruction:             | Yes                                              |
| Product Material:                | Brass/ABS                                        |
| Mount Type:                      | Wall                                             |
| Outlet Elbow Supplied:           | Not Applicable                                   |
| Easy Clean:                      | Not Applicable                                   |
| Head Included:                   | No                                               |
| Handset Included:                | No                                               |
| Body Jets Included:              | No                                               |
| No of Body Jets:                 | Not Applicable                                   |
| Operating Pressure (bar):        | 0.2                                              |
| Valve/Cartridge Type:            | 1/4 Turn Ceramic Disc                            |
| Flow Rates (L/min): 0.1 bar: 3.3 | 0.5 bar: 7.9 1 bar: 11.3 2 bar: 16.2 3 bar: 19.8 |
| TMV2 Approved: No                | Approval No: N/A                                 |
| TMV3 Approved: No                | Approval No: N/A                                 |
| WRAS Approved: No                | Approval No: N/A                                 |
| Head Function:                   | Not Applicable                                   |
| Handset Function:                | Not Applicable                                   |
| Body Jet Info:                   | Not Applicable                                   |
| Pipe Size:                       | 15 mm (1/2" Bsp)                                 |
| Pipe Centres:                    | 150                                              |
| Colour/Finish:                   | Chrome                                           |
| Hose Included:                   | No                                               |
| No. of Outlets:                  | 1                                                |