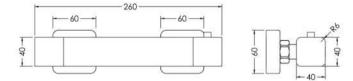

## TECHNICAL DATA SHEET

ROXOR

Sales Code: WIN503

**Description:** Windon Thermostatic Bar Valve

| Product Dimensions               |                                                  |
|----------------------------------|--------------------------------------------------|
| Length (mm):                     |                                                  |
| Width (mm):                      | 261                                              |
| Height (mm):                     | 55                                               |
| Depth (mm):                      | 65                                               |
| Nett Weight (kg):                | 1.71                                             |
| Packaging Dimensions             |                                                  |
| Length (mm):                     | 82                                               |
| Width (mm):                      | 355                                              |
| Height (mm):                     | 80                                               |
| Gross Weight (kg):               | 1.71                                             |
| Packaging Data                   |                                                  |
| Box Colour:                      | White Cardboard Box                              |
|                                  |                                                  |
| Box Qty:<br>Label Size:          | 0<br>0 x 0                                       |
| Label Colour:                    | 0 x 0<br>White Label                             |
|                                  |                                                  |
| Label Qty:                       | 0                                                |
| Outer Box Dimensions (If A       | Applicable)                                      |
| Length (mm):                     |                                                  |
| Width (mm):                      | 420                                              |
| Height (mm):                     | 440                                              |
| Depth (mm):                      | 360                                              |
| Gross Weight (kg):               |                                                  |
| Barcode:                         | 5056211898375                                    |
| Product Details                  |                                                  |
| Country of Origin:               | China                                            |
| Fitting Instruction:             | Yes                                              |
| Product Material:                | Brass/ABS                                        |
| Mount Type:                      | Wall                                             |
| Outlet Elbow Supplied:           | Not Applicable                                   |
| Easy Clean:                      | Not Applicable                                   |
| Head Included:                   | No                                               |
| Handset Included:                | No                                               |
| Body Jets Included:              | No                                               |
| No of Body Jets:                 | Not Applicable                                   |
| Operating Pressure (bar):        | 0.2                                              |
| Valve/Cartridge Type:            | 1/4 Turn Ceramic Disc                            |
| Flow Rates (L/min): 0.1 bar: 3.3 | 0.5 bar: 7.9 1 bar: 11.3 2 bar: 16.2 3 bar: 19.8 |
| TMV2 Approved: No                | Approval No: N/A                                 |
| TMV3 Approved: No                | Approval No: N/A                                 |
| WRAS Approved: No                | Approval No: N/A                                 |
| Head Function:                   | Not Applicable                                   |
| Handset Function:                | Not Applicable                                   |
| Body Jet Info:                   | Not Applicable                                   |
| Pipe Size:                       | 15 mm (1/2" Bsp)                                 |
| Pipe Centres:                    | 150                                              |
| Colour/Finish:                   | Chrome                                           |
| Hose Included:                   | No                                               |
| No. of Outlets:                  | 1                                                |