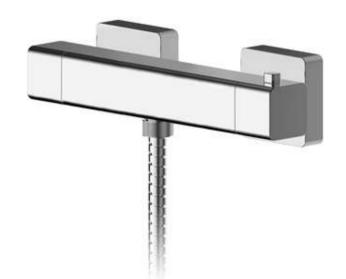

## TECHNICAL DATA SHEET

ROXOR

Sales Code: WIN503

**Description:** Windon Thermostatic Bar Valve

| Product Dimensions               |                                                  |
|----------------------------------|--------------------------------------------------|
| Length (mm):                     |                                                  |
| Width (mm):                      | 261                                              |
| Height (mm):                     | 55                                               |
| Depth (mm):                      | 65                                               |
| Nett Weight (kg):                | 1.71                                             |
| Packaging Dimensions             |                                                  |
| Length (mm):                     | 82                                               |
| Width (mm):                      | 355                                              |
| Height (mm):                     | 80                                               |
| Gross Weight (kg):               | 1.71                                             |
| Packaging Data                   |                                                  |
| Box Colour:                      | White Cardboard Box                              |
|                                  |                                                  |
| Box Qty:<br>Label Size:          | 0<br>0 x 0                                       |
| Label Colour:                    | 0 x 0<br>White Label                             |
|                                  |                                                  |
| Label Qty:                       | 0                                                |
| Outer Box Dimensions (If A       | Applicable)                                      |
| Length (mm):                     |                                                  |
| Width (mm):                      | 420                                              |
| Height (mm):                     | 440                                              |
| Depth (mm):                      | 360                                              |
| Gross Weight (kg):               |                                                  |
| Barcode:                         | 5056211898375                                    |
| Product Details                  |                                                  |
| Country of Origin:               | China                                            |
| Fitting Instruction:             | Yes                                              |
| Product Material:                | Brass/ABS                                        |
| Mount Type:                      | Wall                                             |
| Outlet Elbow Supplied:           | Not Applicable                                   |
| Easy Clean:                      | Not Applicable                                   |
| Head Included:                   | No                                               |
| Handset Included:                | No                                               |
| Body Jets Included:              | No                                               |
| No of Body Jets:                 | Not Applicable                                   |
| Operating Pressure (bar):        | 0.2                                              |
| Valve/Cartridge Type:            | 1/4 Turn Ceramic Disc                            |
| Flow Rates (L/min): 0.1 bar: 3.3 | 0.5 bar: 7.9 1 bar: 11.3 2 bar: 16.2 3 bar: 19.8 |
| TMV2 Approved: No                | Approval No: N/A                                 |
| TMV3 Approved: No                | Approval No: N/A                                 |
| WRAS Approved: No                | Approval No: N/A                                 |
| Head Function:                   | Not Applicable                                   |
| Handset Function:                | Not Applicable                                   |
| Body Jet Info:                   | Not Applicable                                   |
| Pipe Size:                       | 15 mm (1/2" Bsp)                                 |
| Pipe Centres:                    | 150                                              |
| Colour/Finish:                   | Chrome                                           |
| Hose Included:                   | No                                               |
| No. of Outlets:                  | 1                                                |